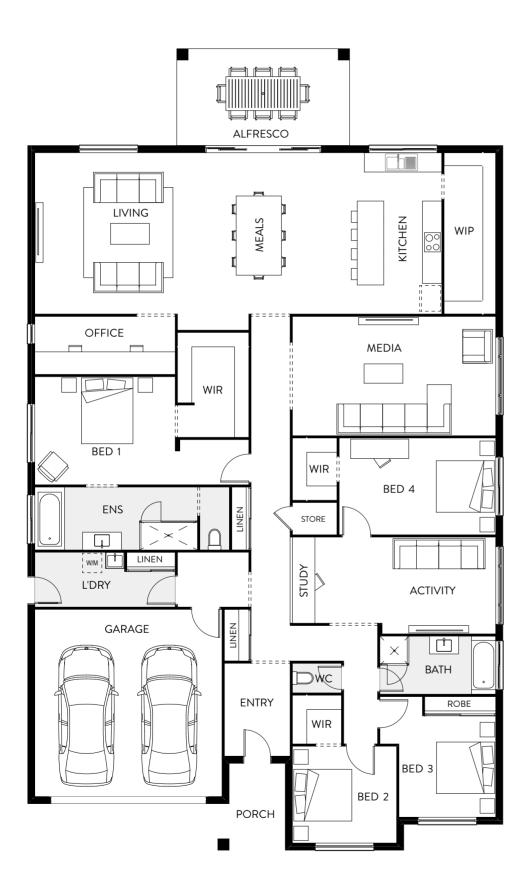

#### Discover your new home

| Single-Store   Sing | LOT WIDTH HOUSE NAME |                | FLOOR  | AREA  | BEDS             | BATHS        | GARAGE | LIVING | STUDY | PG |
|------------------------------------------------------------------------------------------------------------------------------------------------------------------------------------------------------------------------------------------------------------------------------------------------------------------------------------------------------------------------------------------------------------------------------------------------------------------------------------------------------------------------------------------------------------------------------------------------------------------------------------------------------------------------------------------------------------------------------------------------------------------------------------------------------------------------------------------------------------------------------------------------------------------------------------------------------------------------------------------------------------------------------------------------------------------------------------------------------------------------------------------------------------------------------------------------------------------------------------------------------------------------------------------------------------------------------------------------------------------------------------------------------------------------------------------------------------------------------------------------------------------------------------------------------------------------------------------------------------------------------------------------------------------------------------------------------------------------------------------------------------------------------------------------------------------------------------------------------------------------------------------------------------------------------------------------------------------------------------------------------------------------------------------------------------------------------------------------------------------------------|----------------------|----------------|--------|-------|------------------|--------------|--------|--------|-------|----|
| Birch 245                                                                                                                                                                                                                                                                                                                                                                                                                                                                                                                                                                                                                                                                                                                                                                                                                                                                                                                                                                                                                                                                                                                                                                                                                                                                                                                                                                                                                                                                                                                                                                                                                                                                                                                                                                                                                                                                                                                                                                                                                                                                                                                    | LOT WIDTH            | HOUSE NAME     | $M^2$  | SQ    |                  | <del>^</del> |        |        | 무     | FG |
| Cedar 255                                                                                                                                                                                                                                                                                                                                                                                                                                                                                                                                                                                                                                                                                                                                                                                                                                                                                                                                                                                                                                                                                                                                                                                                                                                                                                                                                                                                                                                                                                                                                                                                                                                                                                                                                                                                                                                                                                                                                                                                                                                                                                                    |                      |                |        |       | SINGLE-STOREY    |              |        |        |       |    |
| Tallowwood 261 260.83 28.07 4 2 2 3 1 1 1                                                                                                                                                                                                                                                                                                                                                                                                                                                                                                                                                                                                                                                                                                                                                                                                                                                                                                                                                                                                                                                                                                                                                                                                                                                                                                                                                                                                                                                                                                                                                                                                                                                                                                                                                                                                                                                                                                                                                                                                                                                                                    |                      | Birch 245      | 248.23 | 26.71 | 4                | 2            | 2      | 3      | 1     | 10 |
| 14m         Willow 251       250.53       26.96       4       2       2       3       1       1         14m Façade Options         14m Façade Options         Willow 287       286.95       30.88       4       2       2       3       1       2         Maple 234       238.06       25.62       4       2       2       2       1       2         Linden 261       261.63       28.16       4       2       2       3       1       2         Cedar 263       263.65       28.37       4       2       2       3       1       3         Willow 303       302.45       32.55       4       2       2       3       1       3                                                                                                                                                                                                                                                                                                                                                                                                                                                                                                                                                                                                                                                                                                                                                                                                                                                                                                                                                                                                                                                                                                                                                                                                                                                                                                                                                                                                                                                                                              |                      | Cedar 255      | 254.53 | 27.39 | 4                | 2            | 2      | 3      | •     | 12 |
| Willow 251       250.53       26.96       4       2       2       3       1       1         Willow 267       266.94       28.73       4       2       2       3       1       1         14m Façade Options         Willow 287       286.95       30.88       4       2       2       3       1       2         Maple 234       238.06       25.62       4       2       2       2       1       2         Linden 261       261.63       28.16       4       2       2       3       1       2         Cedar 263       263.65       28.37       4       2       2       3       1       3         Willow 303       302.45       32.55       4       2       2       3       2       3                                                                                                                                                                                                                                                                                                                                                                                                                                                                                                                                                                                                                                                                                                                                                                                                                                                                                                                                                                                                                                                                                                                                                                                                                                                                                                                                                                                                                                         | 1/lm                 | Tallowwood 261 | 260.83 | 28.07 | 4                | 2            | 2      | 3      | 1     | 14 |
| 14m Façade Options       Willow 287     286.95     30.88     4     2     2     3     1     2       Maple 234     238.06     25.62     4     2     2     2     1     2       Linden 261     261.63     28.16     4     2     2     3     1     2       Cedar 263     263.65     28.37     4     2     2     3     1     3       Willow 303     302.45     32.55     4     2     2     3     2     3       16m Façade Options                                                                                                                                                                                                                                                                                                                                                                                                                                                                                                                                                                                                                                                                                                                                                                                                                                                                                                                                                                                                                                                                                                                                                                                                                                                                                                                                                                                                                                                                                                                                                                                                                                                                                                  | 14111                | Willow 251     | 250.53 | 26.96 | 4                | 2            | 2      | 3      | 1     | 16 |
| Willow 287       286.95       30.88       4       2       2       3       1       2         Maple 234       238.06       25.62       4       2       2       2       1       2         Linden 261       261.63       28.16       4       2       2       3       1       2         Cedar 263       263.65       28.37       4       2       2       3       1       3         Willow 303       302.45       32.55       4       2       2       3       2       3                                                                                                                                                                                                                                                                                                                                                                                                                                                                                                                                                                                                                                                                                                                                                                                                                                                                                                                                                                                                                                                                                                                                                                                                                                                                                                                                                                                                                                                                                                                                                                                                                                                            |                      | Willow 267     | 266.94 | 28.73 | 4                | 2            | 2      | 3      | 1     | 18 |
| Maple 234 238.06 25.62 4 2 2 2 1 2  Linden 261 261.63 28.16 4 2 2 3 3 1 2  Cedar 263 263.65 28.37 4 2 2 3 3 1 3  Willow 303 302.45 32.55 4 2 2 3 2 3 2 3                                                                                                                                                                                                                                                                                                                                                                                                                                                                                                                                                                                                                                                                                                                                                                                                                                                                                                                                                                                                                                                                                                                                                                                                                                                                                                                                                                                                                                                                                                                                                                                                                                                                                                                                                                                                                                                                                                                                                                     |                      |                |        | 1     | 4m Façade Option | าร           |        |        |       | 20 |
| Linden 261     261.63     28.16     4     2     2     3     1     2       Cedar 263     263.65     28.37     4     2     2     3     1     3       Willow 303     302.45     32.55     4     2     2     3     2     3       16m Façade Options                                                                                                                                                                                                                                                                                                                                                                                                                                                                                                                                                                                                                                                                                                                                                                                                                                                                                                                                                                                                                                                                                                                                                                                                                                                                                                                                                                                                                                                                                                                                                                                                                                                                                                                                                                                                                                                                              | 16m                  | Willow 287     | 286.95 | 30.88 | 4                | 2            | 2      | 3      | 1     | 24 |
| 16m Cedar 263 263.65 28.37 4 2 2 3 1 3 1 3 Willow 303 302.45 32.55 4 2 2 3 2 3 2 3 2 3 3 2 3 3 3 3 3 3 3 3                                                                                                                                                                                                                                                                                                                                                                                                                                                                                                                                                                                                                                                                                                                                                                                                                                                                                                                                                                                                                                                                                                                                                                                                                                                                                                                                                                                                                                                                                                                                                                                                                                                                                                                                                                                                                                                                                                                                                                                                                   |                      | Maple 234      | 238.06 | 25.62 | 4                | 2            | 2      | 2      | 1     | 26 |
| Cedar 263       263.65       28.37       4       2       2       3       1       3         Willow 303       302.45       32.55       4       2       2       3       2       3         16m Façade Options       3                                                                                                                                                                                                                                                                                                                                                                                                                                                                                                                                                                                                                                                                                                                                                                                                                                                                                                                                                                                                                                                                                                                                                                                                                                                                                                                                                                                                                                                                                                                                                                                                                                                                                                                                                                                                                                                                                                            |                      | Linden 261     | 261.63 | 28.16 | 4                | 2            | 2      | 3      | 1     | 28 |
| 16m Façade Options 3                                                                                                                                                                                                                                                                                                                                                                                                                                                                                                                                                                                                                                                                                                                                                                                                                                                                                                                                                                                                                                                                                                                                                                                                                                                                                                                                                                                                                                                                                                                                                                                                                                                                                                                                                                                                                                                                                                                                                                                                                                                                                                         |                      | Cedar 263      | 263.65 | 28.37 | 4                | 2            | 2      | 3      | 1     | 30 |
|                                                                                                                                                                                                                                                                                                                                                                                                                                                                                                                                                                                                                                                                                                                                                                                                                                                                                                                                                                                                                                                                                                                                                                                                                                                                                                                                                                                                                                                                                                                                                                                                                                                                                                                                                                                                                                                                                                                                                                                                                                                                                                                              |                      | Willow 303     | 302.45 | 32.55 | 4                | 2            | 2      | 3      | 2     | 32 |
| Myetle 278 278 49 29.97 4 2 2 2 1 2                                                                                                                                                                                                                                                                                                                                                                                                                                                                                                                                                                                                                                                                                                                                                                                                                                                                                                                                                                                                                                                                                                                                                                                                                                                                                                                                                                                                                                                                                                                                                                                                                                                                                                                                                                                                                                                                                                                                                                                                                                                                                          |                      |                |        | 1     | 6m Façade Option | าร           |        |        |       | 34 |
| 19191 LIE 2/0 2/0.47 27.7/ 4 2 2 3 1                                                                                                                                                                                                                                                                                                                                                                                                                                                                                                                                                                                                                                                                                                                                                                                                                                                                                                                                                                                                                                                                                                                                                                                                                                                                                                                                                                                                                                                                                                                                                                                                                                                                                                                                                                                                                                                                                                                                                                                                                                                                                         | 18m                  | Myrtle 278     | 278.49 | 29.97 | 4                | 2            | 2      | 3      | 1     | 38 |
|                                                                                                                                                                                                                                                                                                                                                                                                                                                                                                                                                                                                                                                                                                                                                                                                                                                                                                                                                                                                                                                                                                                                                                                                                                                                                                                                                                                                                                                                                                                                                                                                                                                                                                                                                                                                                                                                                                                                                                                                                                                                                                                              |                      | Magnolia 303   | 303.00 | 32.61 | 4                | 2            | 2      | 3      | 1     | 40 |
|                                                                                                                                                                                                                                                                                                                                                                                                                                                                                                                                                                                                                                                                                                                                                                                                                                                                                                                                                                                                                                                                                                                                                                                                                                                                                                                                                                                                                                                                                                                                                                                                                                                                                                                                                                                                                                                                                                                                                                                                                                                                                                                              |                      | Willow 326     | 326.45 | 35.14 | 4                | 2            | 2      | 3      | 2     | 42 |
| 18m Façade Options                                                                                                                                                                                                                                                                                                                                                                                                                                                                                                                                                                                                                                                                                                                                                                                                                                                                                                                                                                                                                                                                                                                                                                                                                                                                                                                                                                                                                                                                                                                                                                                                                                                                                                                                                                                                                                                                                                                                                                                                                                                                                                           |                      |                |        |       | 18m Façade Optio | ns           |        |        |       | 44 |