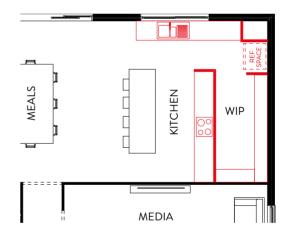

 $\frac{\text{TOTAL FLOOR AREA}}{260.83 m^2}$ 

MIN. FRONTAGE 14m

LENGTH 23.0m • WIDTH 12.4m

LIVING 3 GARAGE

BATHS 2 STUDY 1

SWAP ACTIVITY FOR 5TH BEDROOM