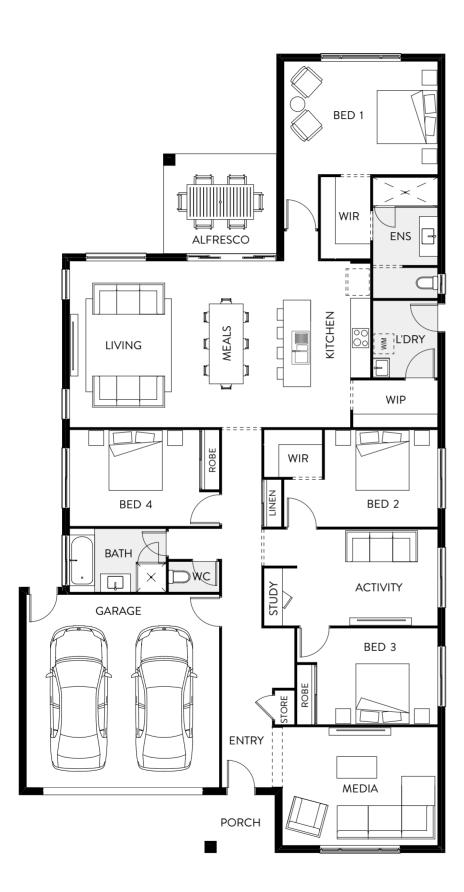

#### Birch 245

The Birch 245 is an open-plan single-storey home design best suited to a 14m lot frontage. The spacious media room, kids' rooms and activity zone is cleverly designed to be located at one end of the home. The private master suite is spacious with a walk-in robe and ensuite. The open-plan living and dining room is overlooked by the gourmet kitchen with an island bench and walk-in pantry. This home has been thoughtfully designed for the growing family.

| 4.6 x 3.4 |
|-----------|
| 3.4 x 2.9 |
| 3.6 x 2.9 |
| 3.9 x 2.9 |
| 5.0 x 2.5 |
| 5.0 x 3.0 |
| 4.6 x 3.5 |
| 5.0 x 3.5 |
| 4.2 x 2.9 |
| 1.7 × 0.9 |
| 3.4 x 3.0 |
| 5.8 x 5.8 |
|           |

 $\frac{\text{total floor area}}{248.23 m^2}$ 

MIN. FRONTAGE 14m

LENGTH 24.0m • WIDTH 12.8m

LIVING 3 GARAGE

BATHS 2

STUDY 1