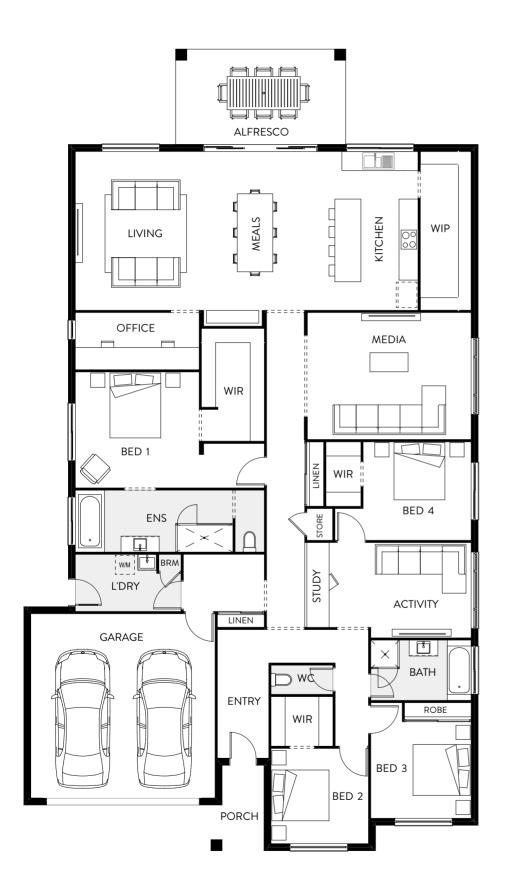

#### Discover your new home

| Single-Store   Sing | LOT WIDTH HOUSE NAME |                | FLOOR  | AREA  | BEDS             | BATHS        | GARAGE | LIVING | STUDY | PG |
|------------------------------------------------------------------------------------------------------------------------------------------------------------------------------------------------------------------------------------------------------------------------------------------------------------------------------------------------------------------------------------------------------------------------------------------------------------------------------------------------------------------------------------------------------------------------------------------------------------------------------------------------------------------------------------------------------------------------------------------------------------------------------------------------------------------------------------------------------------------------------------------------------------------------------------------------------------------------------------------------------------------------------------------------------------------------------------------------------------------------------------------------------------------------------------------------------------------------------------------------------------------------------------------------------------------------------------------------------------------------------------------------------------------------------------------------------------------------------------------------------------------------------------------------------------------------------------------------------------------------------------------------------------------------------------------------------------------------------------------------------------------------------------------------------------------------------------------------------------------------------------------------------------------------------------------------------------------------------------------------------------------------------------------------------------------------------------------------------------------------------|----------------------|----------------|--------|-------|------------------|--------------|--------|--------|-------|----|
| Birch 245                                                                                                                                                                                                                                                                                                                                                                                                                                                                                                                                                                                                                                                                                                                                                                                                                                                                                                                                                                                                                                                                                                                                                                                                                                                                                                                                                                                                                                                                                                                                                                                                                                                                                                                                                                                                                                                                                                                                                                                                                                                                                                                    | LOT WIDTH            | HOUSE NAME     | $M^2$  | SQ    |                  | <del>^</del> |        |        | 무     | FG |
| Cedar 255                                                                                                                                                                                                                                                                                                                                                                                                                                                                                                                                                                                                                                                                                                                                                                                                                                                                                                                                                                                                                                                                                                                                                                                                                                                                                                                                                                                                                                                                                                                                                                                                                                                                                                                                                                                                                                                                                                                                                                                                                                                                                                                    |                      |                |        |       | SINGLE-STOREY    |              |        |        |       |    |
| Tallowwood 261 260.83 28.07 4 2 2 3 1 1 1                                                                                                                                                                                                                                                                                                                                                                                                                                                                                                                                                                                                                                                                                                                                                                                                                                                                                                                                                                                                                                                                                                                                                                                                                                                                                                                                                                                                                                                                                                                                                                                                                                                                                                                                                                                                                                                                                                                                                                                                                                                                                    |                      | Birch 245      | 248.23 | 26.71 | 4                | 2            | 2      | 3      | 1     | 10 |
| 14m         Willow 251       250.53       26.96       4       2       2       3       1       1         14m Façade Options         14m Façade Options         Willow 287       286.95       30.88       4       2       2       3       1       2         Maple 234       238.06       25.62       4       2       2       2       1       2         Linden 261       261.63       28.16       4       2       2       3       1       2         Cedar 263       263.65       28.37       4       2       2       3       1       3         Willow 303       302.45       32.55       4       2       2       3       1       3                                                                                                                                                                                                                                                                                                                                                                                                                                                                                                                                                                                                                                                                                                                                                                                                                                                                                                                                                                                                                                                                                                                                                                                                                                                                                                                                                                                                                                                                                              |                      | Cedar 255      | 254.53 | 27.39 | 4                | 2            | 2      | 3      | •     | 12 |
| Willow 251       250.53       26.96       4       2       2       3       1       1         Willow 267       266.94       28.73       4       2       2       3       1       1         14m Façade Options         Willow 287       286.95       30.88       4       2       2       3       1       2         Maple 234       238.06       25.62       4       2       2       2       1       2         Linden 261       261.63       28.16       4       2       2       3       1       2         Cedar 263       263.65       28.37       4       2       2       3       1       3         Willow 303       302.45       32.55       4       2       2       3       2       3                                                                                                                                                                                                                                                                                                                                                                                                                                                                                                                                                                                                                                                                                                                                                                                                                                                                                                                                                                                                                                                                                                                                                                                                                                                                                                                                                                                                                                         | 1/lm                 | Tallowwood 261 | 260.83 | 28.07 | 4                | 2            | 2      | 3      | 1     | 14 |
| 14m Façade Options       Willow 287     286.95     30.88     4     2     2     3     1     2       Maple 234     238.06     25.62     4     2     2     2     1     2       Linden 261     261.63     28.16     4     2     2     3     1     2       Cedar 263     263.65     28.37     4     2     2     3     1     3       Willow 303     302.45     32.55     4     2     2     3     2     3       16m Façade Options                                                                                                                                                                                                                                                                                                                                                                                                                                                                                                                                                                                                                                                                                                                                                                                                                                                                                                                                                                                                                                                                                                                                                                                                                                                                                                                                                                                                                                                                                                                                                                                                                                                                                                  | 14111                | Willow 251     | 250.53 | 26.96 | 4                | 2            | 2      | 3      | 1     | 16 |
| Willow 287       286.95       30.88       4       2       2       3       1       2         Maple 234       238.06       25.62       4       2       2       2       1       2         Linden 261       261.63       28.16       4       2       2       3       1       2         Cedar 263       263.65       28.37       4       2       2       3       1       3         Willow 303       302.45       32.55       4       2       2       3       2       3                                                                                                                                                                                                                                                                                                                                                                                                                                                                                                                                                                                                                                                                                                                                                                                                                                                                                                                                                                                                                                                                                                                                                                                                                                                                                                                                                                                                                                                                                                                                                                                                                                                            |                      | Willow 267     | 266.94 | 28.73 | 4                | 2            | 2      | 3      | 1     | 18 |
| Maple 234 238.06 25.62 4 2 2 2 1 2  Linden 261 261.63 28.16 4 2 2 3 3 1 2  Cedar 263 263.65 28.37 4 2 2 3 3 1 3  Willow 303 302.45 32.55 4 2 2 3 2 3 2 3                                                                                                                                                                                                                                                                                                                                                                                                                                                                                                                                                                                                                                                                                                                                                                                                                                                                                                                                                                                                                                                                                                                                                                                                                                                                                                                                                                                                                                                                                                                                                                                                                                                                                                                                                                                                                                                                                                                                                                     |                      |                |        | 1     | 4m Façade Option | าร           |        |        |       | 20 |
| Linden 261     261.63     28.16     4     2     2     3     1     2       Cedar 263     263.65     28.37     4     2     2     3     1     3       Willow 303     302.45     32.55     4     2     2     3     2     3       16m Façade Options                                                                                                                                                                                                                                                                                                                                                                                                                                                                                                                                                                                                                                                                                                                                                                                                                                                                                                                                                                                                                                                                                                                                                                                                                                                                                                                                                                                                                                                                                                                                                                                                                                                                                                                                                                                                                                                                              | 16m                  | Willow 287     | 286.95 | 30.88 | 4                | 2            | 2      | 3      | 1     | 24 |
| 16m Cedar 263 263.65 28.37 4 2 2 3 1 3 1 3 Willow 303 302.45 32.55 4 2 2 3 2 3 2 3 2 3 3 2 3 3 3 3 3 3 3 3                                                                                                                                                                                                                                                                                                                                                                                                                                                                                                                                                                                                                                                                                                                                                                                                                                                                                                                                                                                                                                                                                                                                                                                                                                                                                                                                                                                                                                                                                                                                                                                                                                                                                                                                                                                                                                                                                                                                                                                                                   |                      | Maple 234      | 238.06 | 25.62 | 4                | 2            | 2      | 2      | 1     | 26 |
| Cedar 263       263.65       28.37       4       2       2       3       1       3         Willow 303       302.45       32.55       4       2       2       3       2       3         16m Façade Options       3                                                                                                                                                                                                                                                                                                                                                                                                                                                                                                                                                                                                                                                                                                                                                                                                                                                                                                                                                                                                                                                                                                                                                                                                                                                                                                                                                                                                                                                                                                                                                                                                                                                                                                                                                                                                                                                                                                            |                      | Linden 261     | 261.63 | 28.16 | 4                | 2            | 2      | 3      | 1     | 28 |
| 16m Façade Options 3                                                                                                                                                                                                                                                                                                                                                                                                                                                                                                                                                                                                                                                                                                                                                                                                                                                                                                                                                                                                                                                                                                                                                                                                                                                                                                                                                                                                                                                                                                                                                                                                                                                                                                                                                                                                                                                                                                                                                                                                                                                                                                         |                      | Cedar 263      | 263.65 | 28.37 | 4                | 2            | 2      | 3      | 1     | 30 |
|                                                                                                                                                                                                                                                                                                                                                                                                                                                                                                                                                                                                                                                                                                                                                                                                                                                                                                                                                                                                                                                                                                                                                                                                                                                                                                                                                                                                                                                                                                                                                                                                                                                                                                                                                                                                                                                                                                                                                                                                                                                                                                                              |                      | Willow 303     | 302.45 | 32.55 | 4                | 2            | 2      | 3      | 2     | 32 |
| Myetle 278 278 49 29.97 4 2 2 2 1 2                                                                                                                                                                                                                                                                                                                                                                                                                                                                                                                                                                                                                                                                                                                                                                                                                                                                                                                                                                                                                                                                                                                                                                                                                                                                                                                                                                                                                                                                                                                                                                                                                                                                                                                                                                                                                                                                                                                                                                                                                                                                                          |                      |                |        | 1     | 6m Façade Option | าร           |        |        |       | 34 |
| 19191 LIE 2/0 2/0.47 27.7/ 4 2 2 3 1                                                                                                                                                                                                                                                                                                                                                                                                                                                                                                                                                                                                                                                                                                                                                                                                                                                                                                                                                                                                                                                                                                                                                                                                                                                                                                                                                                                                                                                                                                                                                                                                                                                                                                                                                                                                                                                                                                                                                                                                                                                                                         | 18m                  | Myrtle 278     | 278.49 | 29.97 | 4                | 2            | 2      | 3      | 1     | 38 |
|                                                                                                                                                                                                                                                                                                                                                                                                                                                                                                                                                                                                                                                                                                                                                                                                                                                                                                                                                                                                                                                                                                                                                                                                                                                                                                                                                                                                                                                                                                                                                                                                                                                                                                                                                                                                                                                                                                                                                                                                                                                                                                                              |                      | Magnolia 303   | 303.00 | 32.61 | 4                | 2            | 2      | 3      | 1     | 40 |
|                                                                                                                                                                                                                                                                                                                                                                                                                                                                                                                                                                                                                                                                                                                                                                                                                                                                                                                                                                                                                                                                                                                                                                                                                                                                                                                                                                                                                                                                                                                                                                                                                                                                                                                                                                                                                                                                                                                                                                                                                                                                                                                              |                      | Willow 326     | 326.45 | 35.14 | 4                | 2            | 2      | 3      | 2     | 42 |
| 18m Façade Options                                                                                                                                                                                                                                                                                                                                                                                                                                                                                                                                                                                                                                                                                                                                                                                                                                                                                                                                                                                                                                                                                                                                                                                                                                                                                                                                                                                                                                                                                                                                                                                                                                                                                                                                                                                                                                                                                                                                                                                                                                                                                                           |                      |                |        |       | 18m Façade Optio | ns           |        |        |       | 44 |