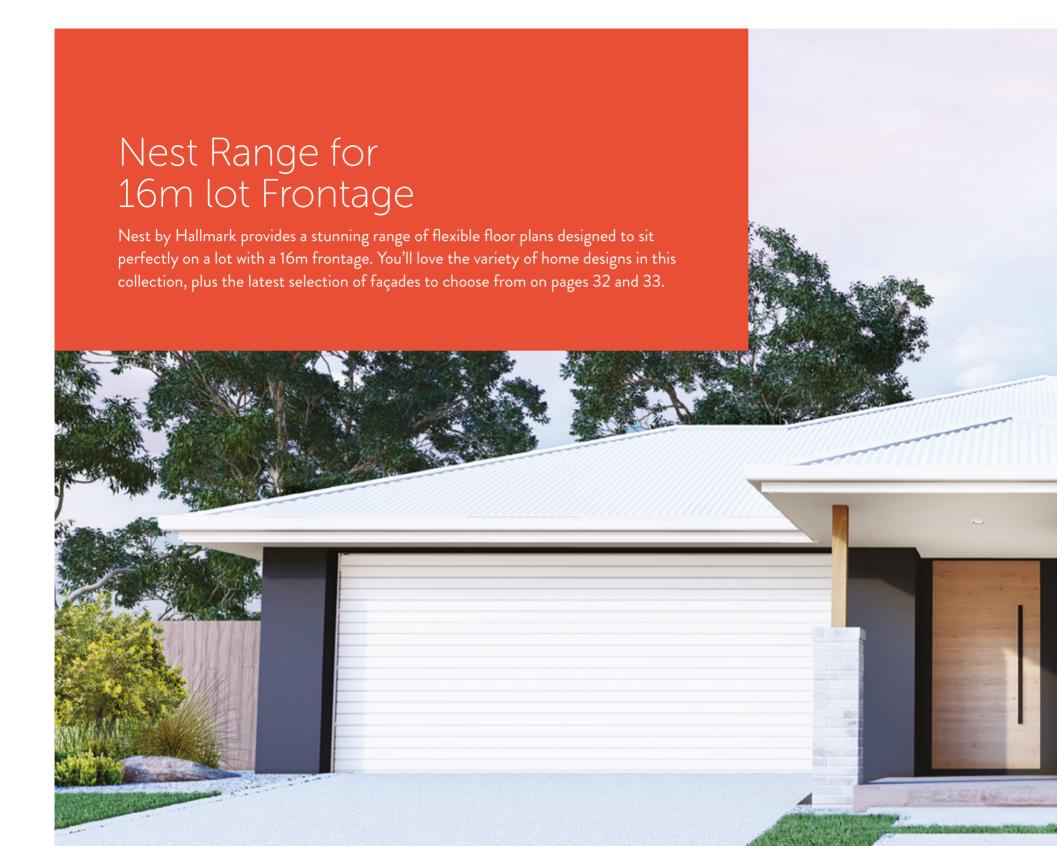

#### Nest Range for 14m lot Frontage

Nest by Hallmark offers an extensive selection of home designs created specifically to suit lots with a 14m frontage. Once you have chosen the home design that best suits your lifestyle, view our stunning range of façades on pages 20 and 21. There's sure to be a façade style that best suits you and your family!