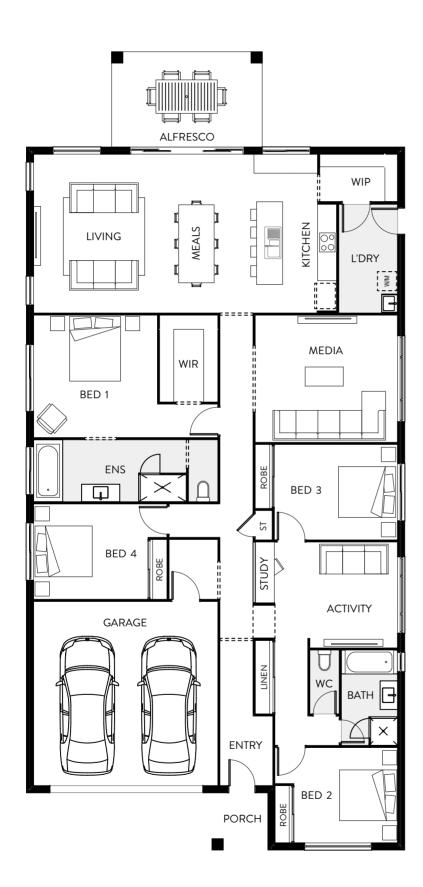

he spacious media room is perfect for those Netflix nights in and the separate activity room and study is centrally located around the kids' bedrooms. The gourmet kitchen features a large walk-in pantry that cleverly leads to the laundry area, easily hidden away from guests! This home has been thoughtfully designed for the growing family.

| Bed 1    | 3.8 x 3.9 |
|----------|-----------|
| Bed 2    | 3.0 x 3.2 |
| Bed 3    | 3.0 x 3.8 |
| Bed 4    | 3.0 x 3.6 |
| Meals    | 5.0 x 3.0 |
| Kitchen  | 5.0 x 3.0 |
| Media    | 4.4 × 4.0 |
| Living   | 5.0 x 3.5 |
| Activity | 3.3 x 2.8 |
| Study    | 1.9 x 0.6 |
| Alfresco | 4.7 x 3.0 |
| Garage   | 5.8 x 5.8 |

 $\frac{\text{TOTAL FLOOR AREA}}{266.94m^2}$ 

MIN. FRONTAGE 14m

LENGTH 25.1m • WIDTH 11.9m



LIVING 3 GARAGE

BATHS 2 STUDY 1













#### 14m Façade Options

Now that you've decided on a floor plan best suited to you and your family, it's time to choose the façade for your brand-new home. Designed with maximum street appeal in mind, we've put together a collection of 9 stunning façades to choose from.

















#### Maple 234

The Maple 234 is a four-bedroom single-storey home design that does not compromise on space or functionality. The front master suite is thoughtfully tucked away from the rest of the home making it the perfect getaway retreat with ensuite and large walk-in robe. The open-plan living and dining areas open up to the alfresco, offering an additional space perfect for entertaining family and friends. Complete with ample storage and a hidden laundry, this home is perfect for family livi