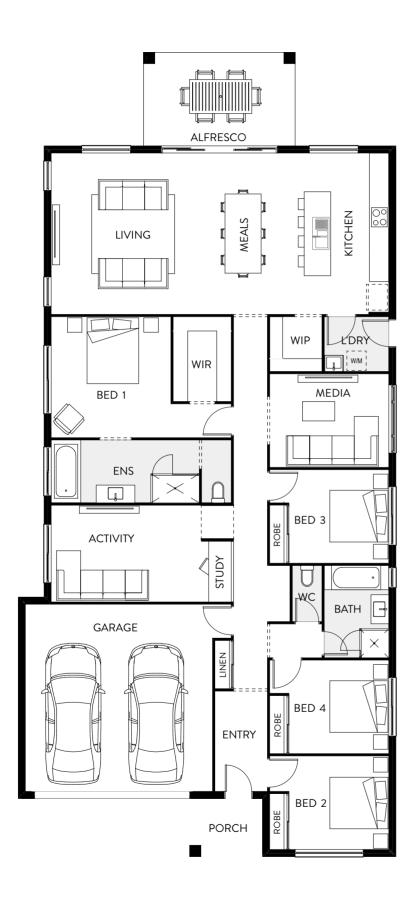

#### Birch 245

The Birch 245 is an open-plan single-storey home design best suited to a 14m lot frontage. The spacious media room, kids' rooms and activity zone is cleverly designed to be located at one end of the home. The private master suite is spacious with a walk-in robe and ensuite. The open-plan living and dining room is overlooked by the gourmet kitchen with an island bench and walk-in pantry. This home has been thoughtfully designed for the growing family.

| 4.6 x 3.4 |
|-----------|
| 3.4 x 2.9 |
| 3.6 x 2.9 |
| 3.9 x 2.9 |
| 5.0 x 2.5 |
| 5.0 x 3.0 |
| 4.6 x 3.5 |
| 5.0 x 3.5 |
| 4.2 x 2.9 |
| 1.7 × 0.9 |
| 3.4 x 3.0 |
| 5.8 x 5.8 |
|           |

 $\frac{\text{total floor area}}{248.23 m^2}$ 

MIN. FRONTAGE 14m

LENGTH 24.0m • WIDTH 12.8m

LIVING 3 GARAGE

BATHS 2

STUDY 1