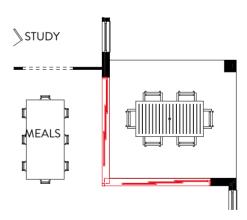

| Alfresco | 3.7 x 3.5 |
|                                                                                                                                                                                                                                                                                                                                                                           | Garage   | 5.8 x 5.8 |

 $\frac{\text{total floor area}}{263.65 m^2}$ 

MIN. FRONTAGE 16m

LENGTH 23.5m • WIDTH 14.3m



LIVING 3 GARAGE

BATHS

STUDY 1









CORNER STACKER DOORS

#### Willow 303

The Willow 303 has a great balance of living and bedroom space and is best suited to a 16m lot frontage. This home design draws you in with the separate living and dining areas located at the rear of home, providing a central hub for entertaining. The kids' zone is cleverly located away from it all, and has three-bedrooms plus an activity and study room. The private office, library nook, and hidden laundry really enhance the liveability of this design. The master suite has been thoughtfully designed with a large walk-in robe and ensuite with a bath.

| Bed 1    | 3.6 x 3.9 |
|----------|-----------|
| Bed 2    | 3.0 x 3.0 |
| Bed 3    | 3.0 x 3.1 |
| Bed 4    | 3.1 x 3.4 |
| Meals    | 5.0 × 3.0 |
| Kitchen  | 5.0 × 3.0 |
| Media    | 4.0 x 5.1 |
|