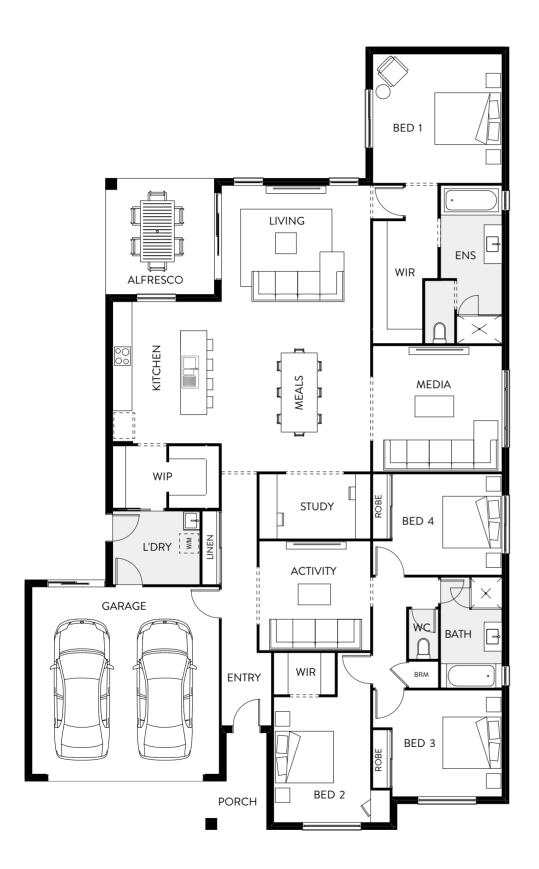

#### Discover your new home

| Single-Store   Sing | LOT WIDTH HOUSE NAME |                | FLOOR  | AREA  | BEDS             | BATHS        | GARAGE | LIVING | STUDY | PG |
|------------------------------------------------------------------------------------------------------------------------------------------------------------------------------------------------------------------------------------------------------------------------------------------------------------------------------------------------------------------------------------------------------------------------------------------------------------------------------------------------------------------------------------------------------------------------------------------------------------------------------------------------------------------------------------------------------------------------------------------------------------------------------------------------------------------------------------------------------------------------------------------------------------------------------------------------------------------------------------------------------------------------------------------------------------------------------------------------------------------------------------------------------------------------------------------------------------------------------------------------------------------------------------------------------------------------------------------------------------------------------------------------------------------------------------------------------------------------------------------------------------------------------------------------------------------------------------------------------------------------------------------------------------------------------------------------------------------------------------------------------------------------------------------------------------------------------------------------------------------------------------------------------------------------------------------------------------------------------------------------------------------------------------------------------------------------------------------------------------------------------|----------------------|----------------|--------|-------|------------------|--------------|--------|--------|-------|----|
| Birch 245                                                                                                                                                                                                                                                                                                                                                                                                                                                                                                                                                                                                                                                                                                                                                                                                                                                                                                                                                                                                                                                                                                                                                                                                                                                                                                                                                                                                                                                                                                                                                                                                                                                                                                                                                                                                                                                                                                                                                                                                                                                                                                                    | LOT WIDTH            | HOUSE NAME     | $M^2$  | SQ    |                  | <del>^</del> |        |        | 무     | FG |
| Cedar 255                                                                                                                                                                                                                                                                                                                                                                                                                                                                                                                                                                                                                                                                                                                                                                                                                                                                                                                                                                                                                                                                                                                                                                                                                                                                                                                                                                                                                                                                                                                                                                                                                                                                                                                                                                                                                                                                                                                                                                                                                                                                                                                    |                      |                |        |       | SINGLE-STOREY    |              |        |        |       |    |
| Tallowwood 261 260.83 28.07 4 2 2 3 1 1 1                                                                                                                                                                                                                                                                                                                                                                                                                                                                                                                                                                                                                                                                                                                                                                                                                                                                                                                                                                                                                                                                                                                                                                                                                                                                                                                                                                                                                                                                                                                                                                                                                                                                                                                                                                                                                                                                                                                                                                                                                                                                                    |                      | Birch 245      | 248.23 | 26.71 | 4                | 2            | 2      | 3      | 1     | 10 |
| 14m         Willow 251       250.53       26.96       4       2       2       3       1       1         14m Façade Options         14m Façade Options         Willow 287       286.95       30.88       4       2       2       3       1       2         Maple 234       238.06       25.62       4       2       2       2       1       2         Linden 261       261.63       28.16       4       2       2       3       1       2         Cedar 263       263.65       28.37       4       2       2       3       1       3         Willow 303       302.45       32.55       4       2       2       3       1       3                                                                                                                                                                                                                                                                                                                                                                                                                                                                                                                                                                                                                                                                                                                                                                                                                                                                                                                                                                                                                                                                                                                                                                                                                                                                                                                                                                                                                                                                                              |                      | Cedar 255      | 254.53 | 27.39 | 4                | 2            | 2      | 3      | •     | 12 |
| Willow 251       250.53       26.96       4       2       2       3       1       1         Willow 267       266.94       28.73       4       2       2       3       1       1         14m Façade Options         Willow 287       286.95       30.88       4       2       2       3       1       2         Maple 234       238.06       25.62       4       2       2       2       1       2         Linden 261       261.63       28.16       4       2       2       3       1       2         Cedar 263       263.65       28.37       4       2       2       3       1       3         Willow 303       302.45       32.55       4       2       2       3       2       3                                                                                                                                                                                                                                                                                                                                                                                                                                                                                                                                                                                                                                                                                                                                                                                                                                                                                                                                                                                                                                                                                                                                                                                                                                                                                                                                                                                                                                         | 1/lm                 | Tallowwood 261 | 260.83 | 28.07 | 4                | 2            | 2      | 3      | 1     | 14 |
| 14m Façade Options       Willow 287     286.95     30.88     4     2     2     3     1     2       Maple 234     238.06     25.62     4     2     2     2     1     2       Linden 261     261.63     28.16     4     2     2     3     1     2       Cedar 263     263.65     28.37     4     2     2     3     1     3       Willow 303     302.45     32.55     4     2     2     3     2     3       16m Façade Options                                                                                                                                                                                                                                                                                                                                                                                                                                                                                                                                                                                                                                                                                                                                                                                                                                                                                                                                                                                                                                                                                                                                                                                                                                                                                                                                                                                                                                                                                                                                                                                                                                                                                                  | 14111                | Willow 251     | 250.53 | 26.96 | 4                | 2            | 2      | 3      | 1     | 16 |
| Willow 287       286.95       30.88       4       2       2       3       1       2         Maple 234       238.06       25.62       4       2       2       2       1       2         Linden 261       261.63       28.16       4       2       2       3       1       2         Cedar 263       263.65       28.37       4       2       2       3       1       3         Willow 303       302.45       32.55       4       2       2       3       2       3                                                                                                                                                                                                                                                                                                                                                                                                                                                                                                                                                                                                                                                                                                                                                                                                                                                                                                                                                                                                                                                                                                                                                                                                                                                                                                                                                                                                                                                                                                                                                                                                                                                            |                      | Willow 267     | 266.94 | 28.73 | 4                | 2            | 2      | 3      | 1     | 18 |
| Maple 234 238.06 25.62 4 2 2 2 1 2  Linden 261 261.63 28.16 4 2 2 3 3 1 2  Cedar 263 263.65 28.37 4 2 2 3 3 1 3  Willow 303 302.45 32.55 4 2 2 3 2 3 2 3                                                                                                                                                                                                                                                                                                                                                                                                                                                                                                                                                                                                                                                                                                                                                                                                                                                                                                                                                                                                                                                                                                                                                                                                                                                                                                                                                                                                                                                                                                                                                                                                                                                                                                                                                                                                                                                                                                                                                                     |                      |                |        | 1     | 4m Façade Option | าร           |        |        |       | 20 |
| Linden 261     261.63     28.16     4     2     2     3     1     2       Cedar 263     263.65     28.37     4     2     2     3     1     3       Willow 303     302.45     32.55     4     2     2     3     2     3       16m Façade Options                                                                                                                                                                                                                                                                                                                                                                                                                                                                                                                                                                                                                                                                                                                                                                                                                                                                                                                                                                                                                                                                                                                                                                                                                                                                                                                                                                                                                                                                                                                                                                                                                                                                                                                                                                                                                                                                              | 16m                  | Willow 287     | 286.95 | 30.88 | 4                | 2            | 2      | 3      | 1     | 24 |
| 16m Cedar 263 263.65 28.37 4 2 2 3 1 3 1 3 Willow 303 302.45 32.55 4 2 2 3 2 3 2 3 2 3 3 2 3 3 3 3 3 3 3 3                                                                                                                                                                                                                                                                                                                                                                                                                                                                                                                                                                                                                                                                                                                                                                                                                                                                                                                                                                                                                                                                                                                                                                                                                                                                                                                                                                                                                                                                                                                                                                                                                                                                                                                                                                                                                                                                                                                                                                                                                   |                      | Maple 234      | 238.06 | 25.62 | 4                | 2            | 2      | 2      | 1     | 26 |
| Cedar 263       263.65       28.37       4       2       2       3       1       3         Willow 303       302.45       32.55       4       2       2       3       2       3         16m Façade Options       3                                                                                                                                                                                                                                                                                                                                                                                                                                                                                                                                                                                                                                                                                                                                                                                                                                                                                                                                                                                                                                                                                                                                                                                                                                                                                                                                                                                                                                                                                                                                                                                                                                                                                                                                                                                                                                                                                                            |                      | Linden 261     | 261.63 | 28.16 | 4                | 2            | 2      | 3      | 1     | 28 |
| 16m Façade Options 3                                                                                                                                                                                                                                                                                                                                                                                                                                                                                                                                                                                                                                                                                                                                                                                                                                                                                                                                                                                                                                                                                                                                                                                                                                                                                                                                                                                                                                                                                                                                                                                                                                                                                                                                                                                                                                                                                                                                                                                                                                                                                                         |                      | Cedar 263      | 263.65 | 28.37 | 4                | 2            | 2      | 3      | 1     | 30 |
|                                                                                                                                                                                                                                                                                                                                                                                                                                                                                                                                                                                                                                                                                                                                                                                                                                                                                                                                                                                                                                                                                                                                                                                                                                                                                                                                                                                                                                                                                                                                                                                                                                                                                                                                                                                                                                                                                                                                                                                                                                                                                                                              |                      | Willow 303     | 302.45 | 32.55 | 4                | 2            | 2      | 3      | 2     | 32 |
| Myetle 278 278 49 29.97 4 2 2 2 1 2                                                                                                                                                                                                                                                                                                                                                                                                                                                                                                                                                                                                                                                                                                                                                                                                                                                                                                                                                                                                                                                                                                                                                                                                                                                                                                                                                                                                                                                                                                                                                                                                                                                                                                                                                                                                                                                                                                                                                                                                                                                                                          |                      |                |        | 1     | 6m Façade Option | าร           |        |        |       | 34 |
| 19191 LIE 2/0 2/0.47 27.7/ 4 2 2 3 1                                                                                                                                                                                                                                                                                                                                                                                                                                                                                                                                                                                                                                                                                                                                                                                                                                                                                                                                                                                                                                                                                                                                                                                                                                                                                                                                                                                                                                                                                                                                                                                                                                                                                                                                                                                                                                                                                                                                                                                                                                                                                         | 18m                  | Myrtle 278     | 278.49 | 29.97 | 4                | 2            | 2      | 3      | 1     | 38 |
|                                                                                                                                                                                                                                                                                                                                                                                                                                                                                                                                                                                                                                                                                                                                                                                                                                                                                                                                                                                                                                                                                                                                                                                                                                                                                                                                                                                                                                                                                                                                                                                                                                                                                                                                                                                                                                                                                                                                                                                                                                                                                                                              |                      | Magnolia 303   | 303.00 | 32.61 | 4                | 2            | 2      | 3      | 1     | 40 |
|                                                                                                                                                                                                                                                                                                                                                                                                                                                                                                                                                                                                                                                                                                                                                                                                                                                                                                                                                                                                                                                                                                                                                                                                                                                                                                                                                                                                                                                                                                                                                                                                                                                                                                                                                                                                                                                                                                                                                                                                                                                                                                                              |                      | Willow 326     | 326.45 | 35.14 | 4                | 2            | 2      | 3      | 2     | 42 |
| 18m Façade Options                                                                                                                                                                                                                                                                                                                                                                                                                                                                                                                                                                                                                                                                                                                                                                                                                                                                                                                                                                                                                                                                                                                                                                                                                                                                                                                                                                                                                                                                                                                                                                                                                                                                                                                                                                                                                                                                                                                                                                                                                                                                                                           |                      |                |        |       | 18m Façade Optio | ns           |        |        |       | 44 |