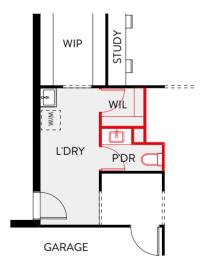

#### Willow 267

Enjoy peace and quiet in the Willow 267 with the spacious living, alfresco and dining areas located at the rear of the home. The spacious media room is perfect for those Netflix nights in and the separate activity room and study is centrally located around the kids' bedrooms. The gourmet kitchen features a large walk-in pantry that cleverly leads to the laundry area, easily hidden away from guests! This home has been thoughtfully designed for the growing family.