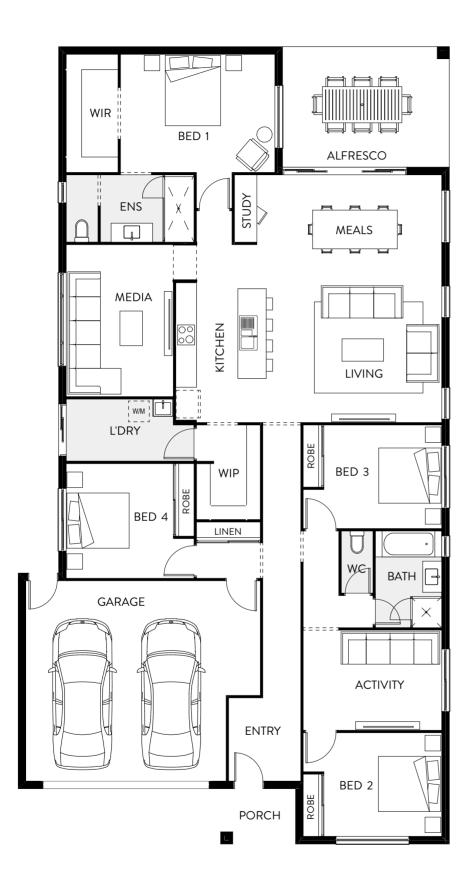

#### Birch 245

The Birch 245 is an open-plan single-storey home design best suited to a 14m lot frontage. The spacious media room, kids' rooms and activity zone is cleverly designed to be located at one end of the home. The private master suite is spacious with a walk-in robe and ensuite. The open-plan living and dining room is overlooked by the gourmet kitchen with an island bench and walk-in pantry. This home has been thoughtfully designed for the growing family.

| 4.6 x 3.4 |
|-----------|
| 3.4 x 2.9 |
| 3.6 x 2.9 |
| 3.9 x 2.9 |
| 5.0 x 2.5 |
| 5.0 x 3.0 |
| 4.6 x 3.5 |
| 5.0 x 3.5 |
| 4.2 x 2.9 |
| 1.7 × 0.9 |
| 3.4 x 3.0 |
| 5.8 x 5.8 |
|           |

 $\frac{\text{total floor area}}{248.23 m^2}$ 

MIN. FRONTAGE 14m

LENGTH 24.0m • WIDTH 12.8m

LIVING 3 GARAGE

BATHS 2

STUDY 1