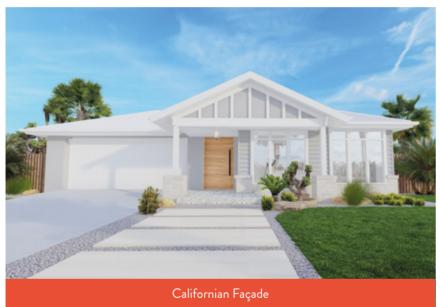

#### Nest Range for 14m lot Frontage

Nest by Hallmark offers an extensive selection of home designs created specifically to suit lots with a 14m frontage. Once you have chosen the home design that best suits your lifestyle, view our stunning range of façades on pages 20 and 21. There's sure to be a façade style that best suits you and your family!

#### 14m Façade Options

Now that you've decided on a floor plan best suited to you and your family, it's time to choose the façade for your brand-new home. Designed with maximum street appeal in mind, we've put together a collection of 9 stunning façades to choose from.