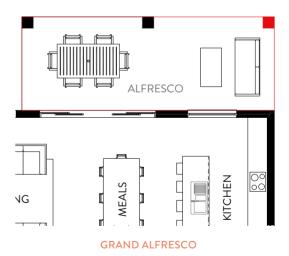

#### Willow 303

The Willow 303 has a great balance of living and bedroom space and is best suited to a 16m lot frontage. This home design draws you in with the separate living and dining areas located at the rear of home, providing a central hub for entertaining. The kids' zone is cleverly located away from it all, and has three-bedrooms plus an activity and study room. The private office, library nook, and hidden laundry really enhance the liveability of this design. The master suite has been thoughtfully designed with a large walk-in robe and ensuite with a bath.

TOTAL FLOOR AREA  $302.45m^2$ 

MIN. FRONTAGE 16m

LENGTH 25.2m • WIDTH 14.3m

**GRAND ALFRESCO** 

ALTERNATE KITCHEN LAYOUT

POWDER ROOM UPGRADE