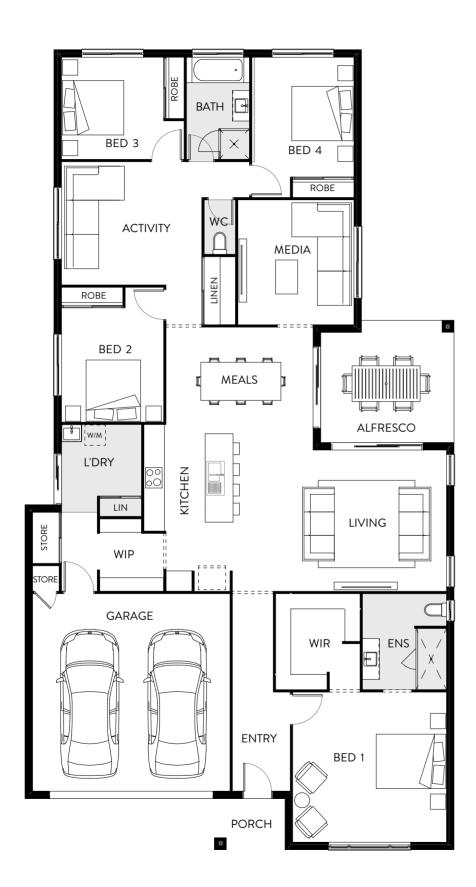

#### Cedar 255

The Cedar 255 is a stunning open-plan home design that's an entertainer's dream with the living, dining, and alfresco areas located centrally within the home. With a gourmet kitchen ideally positioned to overlook the living area, and a large walk in-pantry, this home really has it all. The separate media room plus activity room will keep the kids entertained while the adults can relax in their private master suite sanctuary at the other end of the home.

| Bed 1    | 4.5 x 4.4 |
|----------|-----------|
| Bed 2    | 3.3 x 3.0 |
| Bed 3    | 3.0 x 3.0 |
| Bed 4    | 3.5 x 3.0 |
| Meals    | 4.3 x 2.8 |
| Kitchen  | 3.0 x 4.9 |
| Media    | 3.4 x 3.6 |
| Living   | 4.1 x 5.0 |
| Activity | 4.1 x 3.6 |
| Alfresco | 3.9 x 3.5 |
| Garage   | 5.8 x 5.8 |
|          |           |

 $\frac{\text{total floor area}}{254.53} m^2$ 

MIN. FRONTAGE 14m

LENGTH 23.5m • WIDTH 12.6m

LIVING 3 GARAGE 2

BATHS 2 STUDY