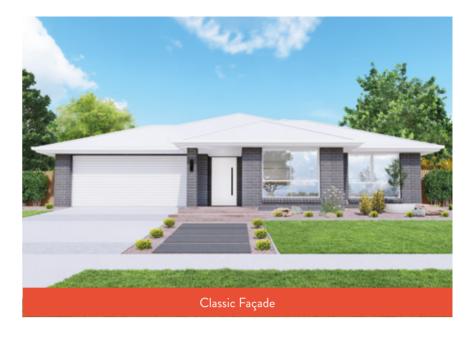

#### Nest Range for 14m lot Frontage

Nest by Hallmark offers an extensive selection of home designs created specifically to suit lots with a 14m frontage. Once you have chosen the home design that best suits your lifestyle, view our stunning range of façades on pages 20 and 21. There's sure to be a façade style that best suits you and your family!

#### 14m Façade Options

Now that you've decided on a floor plan best suited to you and your family, it's time to choose the façade for your brand-new home. Designed with maximum street appeal in mind, we've put together a collection of 9 stunning façades to choose from.