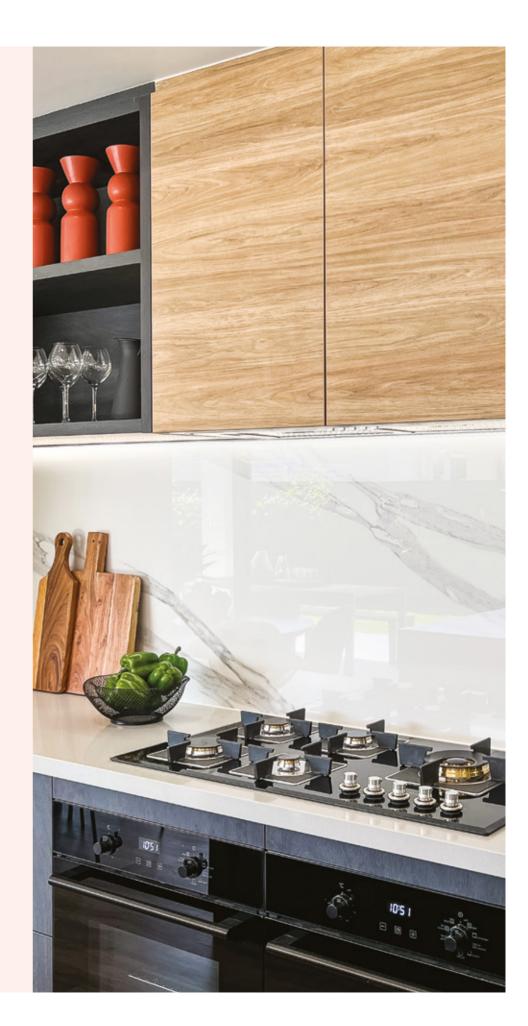

#### Birch 245

The Birch 245 is an open-plan single-storey home design best suited to a 14m lot frontage. The spacious media room, kids' rooms and activity zone is cleverly designed to be located at one end of the home. The private master suite is spacious with a walk-in robe and ensuite. The open-plan living and dining room is overlooked by the gourmet kitchen with an island bench and walk-in pantry. This home has been thoughtfully designed for the growing family.

| 4.6 x 3.4 |
|-----------|
| 3.4 x 2.9 |
| 3.6 x 2.9 |
| 3.9 x 2.9 |
| 5.0 x 2.5 |
| 5.0 x 3.0 |
| 4.6 x 3.5 |
| 5.0 x 3.5 |
| 4.2 x 2.9 |
| 1.7 × 0.9 |
| 3.4 x 3.0 |
| 5.8 x 5.8 |
|           |

 $\frac{\text{total floor area}}{248.23 m^2}$ 

MIN. FRONTAGE 14m

LENGTH 24.0m • WIDTH 12.8m

LIVING 3 GARAGE

BATHS 2

STUDY 1