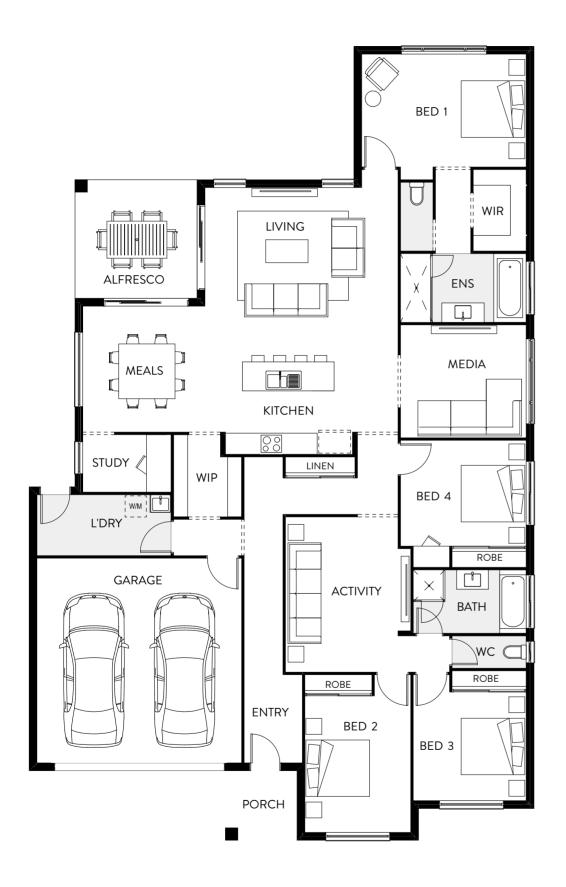

# Flexible family living at its finest

Because no two families are the same, Nest by Hallmark has been designed with lots of different lifestyle needs in mind. We've created a collection of single storey flexible floor plans, that let you customise your home to suit the way your family lives.

Our designers have redefined family living, by thinking outside the box to come up with an exciting range of premium home designs, and stylish façade options to choose from. Featuring clever 'zoned living', there's plenty of room for everyone to enjoy their own space — even as your family grows. In fact, all Nest homes have custom modules that you can switch in and out, depending on what's important to you and your family.

So how does it work? First, choose the floor plan that suits your family best. Then, you can either go with that plan as is, or modify the design by switching in one of the custom modules. It's easy, it's affordable, and it's all ready to roll!