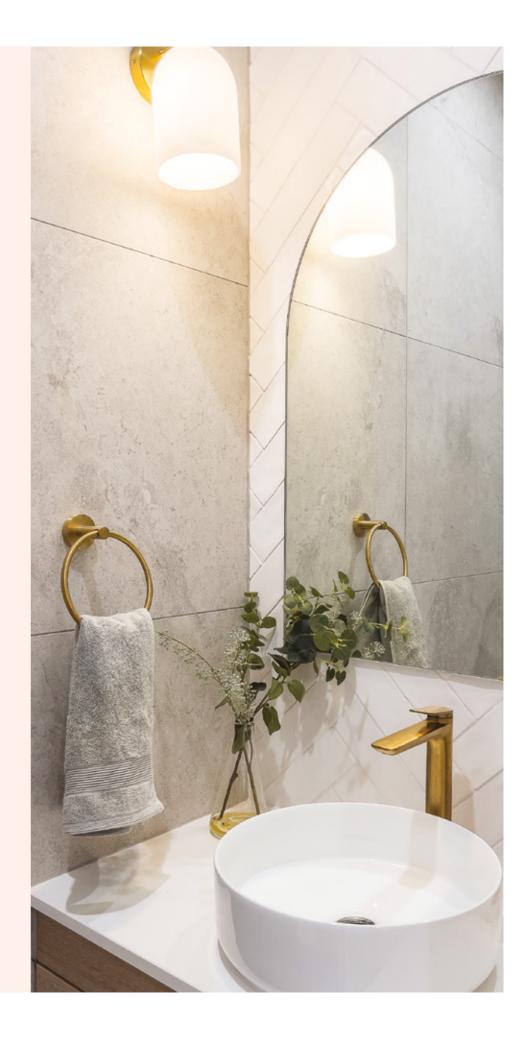

#### Birch 245

The Birch 245 is an open-plan single-storey home design best suited to a 14m lot frontage. The spacious media room, kids' rooms and activity zone is cleverly designed to be located at one end of the home. The private master suite is spacious with a walk-in robe and ensuite. The open-plan living and dining room is overlooked by the gourmet kitchen with an island bench and walk-in pantry. This home has been thoughtfully designed for the growing family.