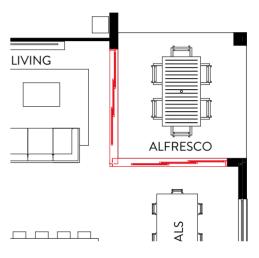

TOTAL FLOOR AREA  $302.45m^2$ 

MIN. FRONTAGE 16m

LENGTH 25.2m • WIDTH 14.3m

**GRAND ALFRESCO** 

ALTERNATE KITCHEN LAYOUT

POWDER ROOM UPGRADE

### Floor Plan Options

**CORNER STACKER DOORS** 

GRAND ALFRESCO

### Floor Plan Options

**GRAND ALFRESCO** 

POWDER ROOM UPGRADE