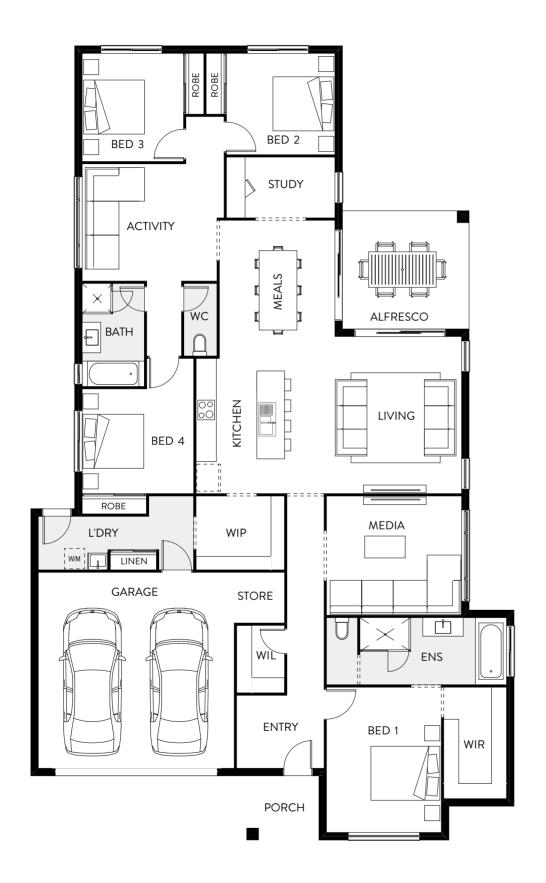

#### Birch 245

The Birch 245 is an open-plan single-storey home design best suited to a 14m lot frontage. The spacious media room, kids' rooms and activity zone is cleverly designed to be located at one end of the home. The private master suite is spacious with a walk-in robe and ensuite. The open-plan living and dining room is overlooked by the gourmet kitchen with an island bench and walk-in pantry. This home has been thoughtfully designed for the growing family.

| 4.6 x 3.4 |
|-----------|
| 3.4 x 2.9 |
| 3.6 x 2.9 |
| 3.9 x 2.9 |
| 5.0 x 2.5 |
| 5.0 x 3.0 |
| 4.6 x 3.5 |
| 5.0 x 3.5 |
| 4.2 x 2.9 |
| 1.7 × 0.9 |
| 3.4 x 3.0 |
| 5.8 x 5.8 |
|           |

 $\frac{\text{total floor area}}{248.23 m^2}$ 

MIN. FRONTAGE 14m

LENGTH 24.0m • WIDTH 12.8m

LIVING 3 GARAGE

BATHS 2

STUDY 1