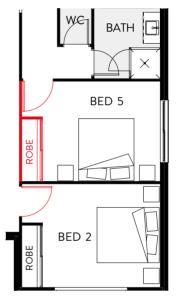

 $\frac{\text{TOTAL FLOOR AREA}}{260.83 m^2}$ 

MIN. FRONTAGE 14m

LENGTH 23.0m • WIDTH 12.4m

LIVING 3 GARAGE

BATHS 2 STUDY 1

SWAP ACTIVITY FOR 5TH BEDROOM