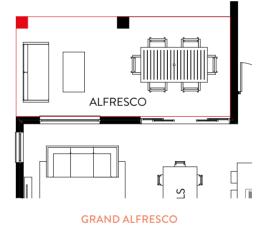

TOTAL FLOOR AREA  $302.45m^2$ 

MIN. FRONTAGE 16m

LENGTH 25.2m • WIDTH 14.3m

**GRAND ALFRESCO** 

ALTERNATE KITCHEN LAYOUT

POWDER ROOM UPGRADE