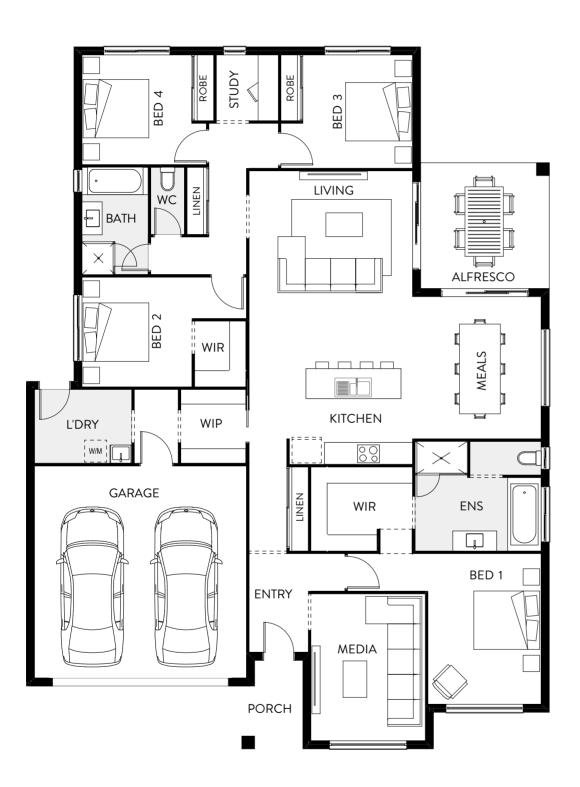

#### Discover your new home

| Single-Store   Sing | LOT WIDTH HOUSE NAME |                | FLOOR  | AREA  | BEDS             | BATHS        | GARAGE | LIVING | STUDY | PG |
|------------------------------------------------------------------------------------------------------------------------------------------------------------------------------------------------------------------------------------------------------------------------------------------------------------------------------------------------------------------------------------------------------------------------------------------------------------------------------------------------------------------------------------------------------------------------------------------------------------------------------------------------------------------------------------------------------------------------------------------------------------------------------------------------------------------------------------------------------------------------------------------------------------------------------------------------------------------------------------------------------------------------------------------------------------------------------------------------------------------------------------------------------------------------------------------------------------------------------------------------------------------------------------------------------------------------------------------------------------------------------------------------------------------------------------------------------------------------------------------------------------------------------------------------------------------------------------------------------------------------------------------------------------------------------------------------------------------------------------------------------------------------------------------------------------------------------------------------------------------------------------------------------------------------------------------------------------------------------------------------------------------------------------------------------------------------------------------------------------------------------|----------------------|----------------|--------|-------|------------------|--------------|--------|--------|-------|----|
| Birch 245                                                                                                                                                                                                                                                                                                                                                                                                                                                                                                                                                                                                                                                                                                                                                                                                                                                                                                                                                                                                                                                                                                                                                                                                                                                                                                                                                                                                                                                                                                                                                                                                                                                                                                                                                                                                                                                                                                                                                                                                                                                                                                                    | LOT WIDTH            | HOUSE NAME     | $M^2$  | SQ    |                  | <del>^</del> |        |        | 무     | FG |
| Cedar 255                                                                                                                                                                                                                                                                                                                                                                                                                                                                                                                                                                                                                                                                                                                                                                                                                                                                                                                                                                                                                                                                                                                                                                                                                                                                                                                                                                                                                                                                                                                                                                                                                                                                                                                                                                                                                                                                                                                                                                                                                                                                                                                    |                      |                |        |       | SINGLE-STOREY    |              |        |        |       |    |
| Tallowwood 261 260.83 28.07 4 2 2 3 1 1 1                                                                                                                                                                                                                                                                                                                                                                                                                                                                                                                                                                                                                                                                                                                                                                                                                                                                                                                                                                                                                                                                                                                                                                                                                                                                                                                                                                                                                                                                                                                                                                                                                                                                                                                                                                                                                                                                                                                                                                                                                                                                                    |                      | Birch 245      | 248.23 | 26.71 | 4                | 2            | 2      | 3      | 1     | 10 |
| 14m         Willow 251       250.53       26.96       4       2       2       3       1       1         14m Façade Options         14m Façade Options         Willow 287       286.95       30.88       4       2       2       3       1       2         Maple 234       238.06       25.62       4       2       2       2       1       2         Linden 261       261.63       28.16       4       2       2       3       1       2         Cedar 263       263.65       28.37       4       2       2       3       1       3         Willow 303       302.45       32.55       4       2       2       3       1       3                                                                                                                                                                                                                                                                                                                                                                                                                                                                                                                                                                                                                                                                                                                                                                                                                                                                                                                                                                                                                                                                                                                                                                                                                                                                                                                                                                                                                                                                                              |                      | Cedar 255      | 254.53 | 27.39 | 4                | 2            | 2      | 3      | •     | 12 |
| Willow 251       250.53       26.96       4       2       2       3       1       1         Willow 267       266.94       28.73       4       2       2       3       1       1         14m Façade Options         Willow 287       286.95       30.88       4       2       2       3       1       2         Maple 234       238.06       25.62       4       2       2       2       1       2         Linden 261       261.63       28.16       4       2       2       3       1       2         Cedar 263       263.65       28.37       4       2       2       3       1       3         Willow 303       302.45       32.55       4       2       2       3       2       3                                                                                                                                                                                                                                                                                                                                                                                                                                                                                                                                                                                                                                                                                                                                                                                                                                                                                                                                                                                                                                                                                                                                                                                                                                                                                                                                                                                                                                         | 1/lm                 | Tallowwood 261 | 260.83 | 28.07 | 4                | 2            | 2      | 3      | 1     | 14 |
| 14m Façade Options       Willow 287     286.95     30.88     4     2     2     3     1     2       Maple 234     238.06     25.62     4     2     2     2     1     2       Linden 261     261.63     28.16     4     2     2     3     1     2       Cedar 263     263.65     28.37     4     2     2     3     1     3       Willow 303     302.45     32.55     4     2     2     3     2     3       16m Façade Options                                                                                                                                                                                                                                                                                                                                                                                                                                                                                                                                                                                                                                                                                                                                                                                                                                                                                                                                                                                                                                                                                                                                                                                                                                                                                                                                                                                                                                                                                                                                                                                                                                                                                                  | 14111                | Willow 251     | 250.53 | 26.96 | 4                | 2            | 2      | 3      | 1     | 16 |
| Willow 287       286.95       30.88       4       2       2       3       1       2         Maple 234       238.06       25.62       4       2       2       2       1       2         Linden 261       261.63       28.16       4       2       2       3       1       2         Cedar 263       263.65       28.37       4       2       2       3       1       3         Willow 303       302.45       32.55       4       2       2       3       2       3                                                                                                                                                                                                                                                                                                                                                                                                                                                                                                                                                                                                                                                                                                                                                                                                                                                                                                                                                                                                                                                                                                                                                                                                                                                                                                                                                                                                                                                                                                                                                                                                                                                            |                      | Willow 267     | 266.94 | 28.73 | 4                | 2            | 2      | 3      | 1     | 18 |
| Maple 234 238.06 25.62 4 2 2 2 1 2  Linden 261 261.63 28.16 4 2 2 3 3 1 2  Cedar 263 263.65 28.37 4 2 2 3 3 1 3  Willow 303 302.45 32.55 4 2 2 3 2 3 2 3                                                                                                                                                                                                                                                                                                                                                                                                                                                                                                                                                                                                                                                                                                                                                                                                                                                                                                                                                                                                                                                                                                                                                                                                                                                                                                                                                                                                                                                                                                                                                                                                                                                                                                                                                                                                                                                                                                                                                                     |                      |                |        | 1     | 4m Façade Option | าร           |        |        |       | 20 |
| Linden 261     261.63     28.16     4     2     2     3     1     2       Cedar 263     263.65     28.37     4     2     2     3     1     3       Willow 303     302.45     32.55     4     2     2     3     2     3       16m Façade Options                                                                                                                                                                                                                                                                                                                                                                                                                                                                                                                                                                                                                                                                                                                                                                                                                                                                                                                                                                                                                                                                                                                                                                                                                                                                                                                                                                                                                                                                                                                                                                                                                                                                                                                                                                                                                                                                              | 16m                  | Willow 287     | 286.95 | 30.88 | 4                | 2            | 2      | 3      | 1     | 24 |
| 16m Cedar 263 263.65 28.37 4 2 2 3 1 3 1 3 Willow 303 302.45 32.55 4 2 2 3 2 3 2 3 2 3 3 2 3 3 3 3 3 3 3 3                                                                                                                                                                                                                                                                                                                                                                                                                                                                                                                                                                                                                                                                                                                                                                                                                                                                                                                                                                                                                                                                                                                                                                                                                                                                                                                                                                                                                                                                                                                                                                                                                                                                                                                                                                                                                                                                                                                                                                                                                   |                      | Maple 234      | 238.06 | 25.62 | 4                | 2            | 2      | 2      | 1     | 26 |
| Cedar 263       263.65       28.37       4       2       2       3       1       3         Willow 303       302.45       32.55       4       2       2       3       2       3         16m Façade Options       3                                                                                                                                                                                                                                                                                                                                                                                                                                                                                                                                                                                                                                                                                                                                                                                                                                                                                                                                                                                                                                                                                                                                                                                                                                                                                                                                                                                                                                                                                                                                                                                                                                                                                                                                                                                                                                                                                                            |                      | Linden 261     | 261.63 | 28.16 | 4                | 2            | 2      | 3      | 1     | 28 |
| 16m Façade Options 3                                                                                                                                                                                                                                                                                                                                                                                                                                                                                                                                                                                                                                                                                                                                                                                                                                                                                                                                                                                                                                                                                                                                                                                                                                                                                                                                                                                                                                                                                                                                                                                                                                                                                                                                                                                                                                                                                                                                                                                                                                                                                                         |                      | Cedar 263      | 263.65 | 28.37 | 4                | 2            | 2      | 3      | 1     | 30 |
|                                                                                                                                                                                                                                                                                                                                                                                                                                                                                                                                                                                                                                                                                                                                                                                                                                                                                                                                                                                                                                                                                                                                                                                                                                                                                                                                                                                                                                                                                                                                                                                                                                                                                                                                                                                                                                                                                                                                                                                                                                                                                                                              |                      | Willow 303     | 302.45 | 32.55 | 4                | 2            | 2      | 3      | 2     | 32 |
| Myetle 278 278 49 29.97 4 2 2 2 1 2                                                                                                                                                                                                                                                                                                                                                                                                                                                                                                                                                                                                                                                                                                                                                                                                                                                                                                                                                                                                                                                                                                                                                                                                                                                                                                                                                                                                                                                                                                                                                                                                                                                                                                                                                                                                                                                                                                                                                                                                                                                                                          |                      |                |        | 1     | 6m Façade Option | าร           |        |        |       | 34 |
| 19191 LIE 2/0 2/0.47 27.7/ 4 2 2 3 1                                                                                                                                                                                                                                                                                                                                                                                                                                                                                                                                                                                                                                                                                                                                                                                                                                                                                                                                                                                                                                                                                                                                                                                                                                                                                                                                                                                                                                                                                                                                                                                                                                                                                                                                                                                                                                                                                                                                                                                                                                                                                         | 18m                  | Myrtle 278     | 278.49 | 29.97 | 4                | 2            | 2      | 3      | 1     | 38 |
|                                                                                                                                                                                                                                                                                                                                                                                                                                                                                                                                                                                                                                                                                                                                                                                                                                                                                                                                                                                                                                                                                                                                                                                                                                                                                                                                                                                                                                                                                                                                                                                                                                                                                                                                                                                                                                                                                                                                                                                                                                                                                                                              |                      | Magnolia 303   | 303.00 | 32.61 | 4                | 2            | 2      | 3      | 1     | 40 |
|                                                                                                                                                                                                                                                                                                                                                                                                                                                                                                                                                                                                                                                                                                                                                                                                                                                                                                                                                                                                                                                                                                                                                                                                                                                                                                                                                                                                                                                                                                                                                                                                                                                                                                                                                                                                                                                                                                                                                                                                                                                                                                                              |                      | Willow 326     | 326.45 | 35.14 | 4                | 2            | 2      | 3      | 2     | 42 |
| 18m Façade Options                                                                                                                                                                                                                                                                                                                                                                                                                                                                                                                                                                                                                                                                                                                                                                                                                                                                                                                                                                                                                                                                                                                                                                                                                                                                                                                                                                                                                                                                                                                                                                                                                                                                                                                                                                                                                                                                                                                                                                                                                                                                                                           |                      |                |        |       | 18m Façade Optio | ns           |        |        |       | 44 |

#### Nest Range for 14m lot Frontage

Nest by Hallmark offers an extensive selection of home designs created specifically to suit lots with a 14m frontage. Once you have chosen the home design that best suits your lifestyle, view our stunning range of façades on pages 20 and 21. There's sure to be a façade style that best suits you and your family!