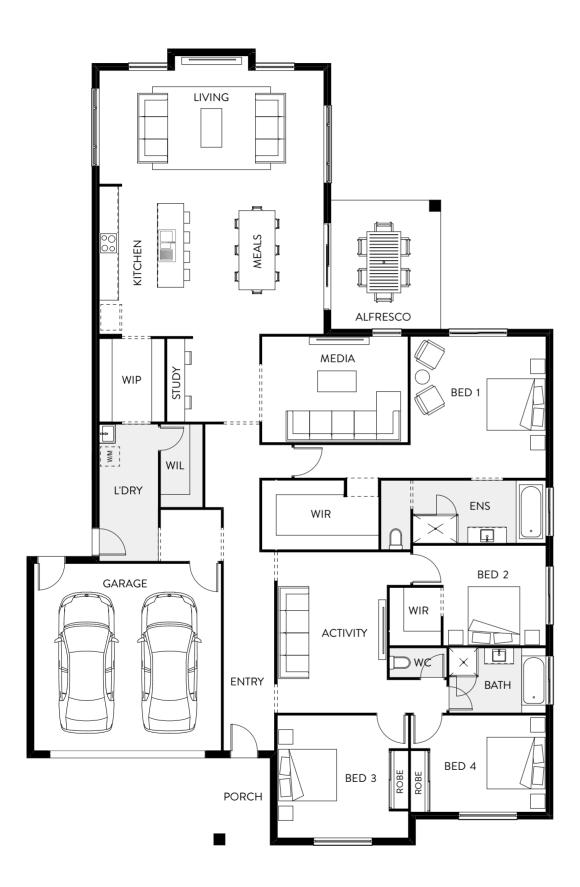

#### Birch 245

The Birch 245 is an open-plan single-storey home design best suited to a 14m lot frontage. The spacious media room, kids' rooms and activity zone is cleverly designed to be located at one end of the home. The private master suite is spacious with a walk-in robe and ensuite. The open-plan living and dining room is overlooked by the gourmet kitchen with an island bench and walk-in pantry. This home has been thoughtfully designed for the growing family.

| 4.6 x 3.4 |
|-----------|
| 3.4 x 2.9 |
| 3.6 x 2.9 |
| 3.9 x 2.9 |
| 5.0 x 2.5 |
| 5.0 x 3.0 |
| 4.6 x 3.5 |
| 5.0 x 3.5 |
| 4.2 x 2.9 |
| 1.7 × 0.9 |
| 3.4 x 3.0 |
| 5.8 x 5.8 |
|           |

 $\frac{\text{total floor area}}{248.23 m^2}$ 

MIN. FRONTAGE 14m

LENGTH 24.0m • WIDTH 12.8m

LIVING 3 GARAGE

BATHS 2

STUDY 1