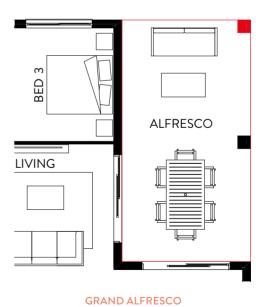

TOTAL FLOOR AREA  $302.45m^2$ 

MIN. FRONTAGE 16m

LENGTH 25.2m • WIDTH 14.3m

**GRAND ALFRESCO** 

ALTERNATE KITCHEN LAYOUT

POWDER ROOM UPGRADE

### Floor Plan Options

**CORNER STACKER DOORS** 

GRAND ALFRESCO

### Floor Plan Options

**GRAND ALFRESCO** 

POWDER ROOM UPGRADE

### Floor Plan Options

**GRAND ALFRESCO** 

ALTERNATE KITCHEN LAYOUT