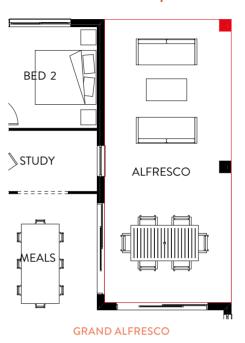

TOTAL FLOOR AREA  $302.45m^2$ 

MIN. FRONTAGE 16m

LENGTH 25.2m • WIDTH 14.3m

**GRAND ALFRESCO** 

ALTERNATE KITCHEN LAYOUT

POWDER ROOM UPGRADE