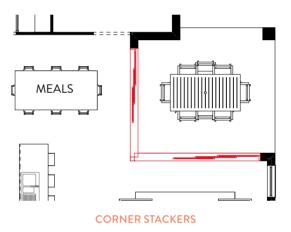

#### Linden 261

Sit back and relax in the Linden 261. This versatile and spacious home is best suited to a 16m lot. The front of the home is a children's retreat, with three-bedrooms situated off the conveniently located activity zone. Upon entering the living and dining area, you'll notice just how spacious this home design is. The gourmet kitchen is centrally located, making it perfect for entertaining, and has a walk-in pantry that leads you to a cleverly hidden laundry room. The private master suite has a spacious walk-in robe and ensuite. With a separate media room and study, this home really has it all.

total floor area  $261.63m^2$ 

MIN. FRONTAGE 16m

LENGTH 22.4m • WIDTH 14.3m

LIVING
ALFRESCO
MEALS

CORNER STACKER DOORS