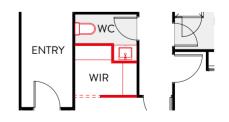

#### Nest Range for 14m lot Frontage

Nest by Hallmark offers an extensive selection of home designs created specifically to suit lots with a 14m frontage. Once you have chosen the home design that best suits your lifestyle, view our stunning range of façades on pages 20 and 21. There's sure to be a façade style that best suits you and your family!

#### Birch 245

The Birch 245 is an open-plan single-storey home design best suited to a 14m lot frontage. The spacious media room, kids' rooms and activity zone is cleverly designed to be located at one end of the home. The private master suite is spacious with a walk-in robe and ensuite. The open-plan living and dining room is overlooked by the gourmet kitchen with an island bench and walk-in pantry. This home has been thoughtfully designed for the growing family.