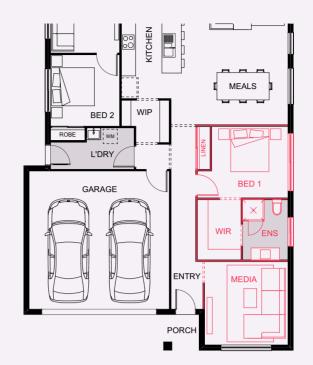

## MIAMI 186 OPTIONS

**OPTION A** Alternate kitchen and walk-in pantry layout

**OPTION B** Double garage

| ₿4                                           | <b>₽</b> 2 | BED 1    | 3.8 x 3.1 |
|----------------------------------------------|------------|----------|-----------|
|                                              |            | BED 2    | 3.3 x 2.9 |
| ≙ 2                                          | 章 1        | BED 3    | 3.3 x 2.9 |
|                                              |            | BED 4    | 3.0 x 2.7 |
| LENGTH 23.4m<br>WIDTH 8.8m                   |            | ALFRESCO | 3.4 x 3.2 |
|                                              |            | MEDIA    | 3.3 x 3.2 |
| total floor area <b>187.50m</b> <sup>2</sup> |            | MEALS    | 4.2 x 2.5 |
|                                              |            | KITCHEN  | 3.1 x 2.6 |
| min. frontage                                |            | LIVING   | 4.2 x 3.8 |
|                                              |            | GARAGE   | 5.8 x 3.3 |

This home boasts two separate living areas, giving everyone the space they need. This clever home fits four bedrooms and two bathrooms, plus a luxe walk-in pantry. When you need a little 'me' time, head to your spacious master suite, complete with ensuite and walk-in robe.