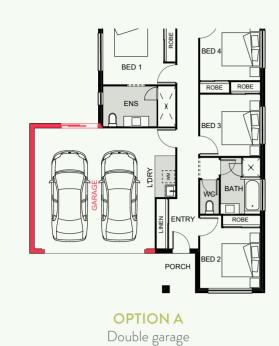

## AMITY 143 OPTIONS

Double garage

**OPTION B** Separate laundry and walk-in pantry

| ₿3                                           | <u> </u>              |          |           |   |
|----------------------------------------------|-----------------------|----------|-----------|---|
|                                              |                       | BED 1    | 3.2 x 3.0 |   |
| 人つ                                           | s <b>⇔</b> ; <b>1</b> | BED 2    | 3.0 x 2.9 | 5 |
| Ξ Ζ                                          | <b>1</b>              | BED 3    | 3.0 x 2.9 |   |
| LENGTH 18.7m<br>WIDTH 8.8m                   |                       | ALFRESCO | 3.1 x 3.0 | / |
|                                              |                       | MEALS    | 4.3 x 2.5 |   |
| total floor area <b>148.82m</b> <sup>2</sup> |                       | KITCHEN  | 4.6 x 3.2 |   |
|                                              |                       | LIVING   | 4.3 x 3.1 |   |
| min. frontage                                |                       | GARAGE   | 5.8 x 3.7 |   |
|                                              |                       |          |           |   |

This versatile home features an open-plan kitchen, living and dining room flowing on to a spacious alfresco area, making indoor-outdoor living a breeze. Designed with privacy in mind, the master bedroom features a walk-in robe and well-appointed ensuite.