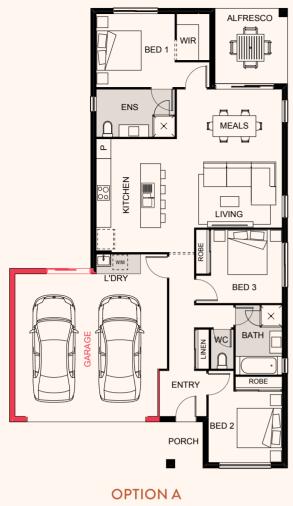

## AMITY 143 OPTIONS

Double garage

**OPTION B** Separate laundry and walk-in pantry

| ₿3                                           | <u> </u>              |          |           |   |
|----------------------------------------------|-----------------------|----------|-----------|---|
|                                              |                       | BED 1    | 3.2 x 3.0 |   |
| 人つ                                           | s <b>⇔</b> ; <b>1</b> | BED 2    | 3.0 x 2.9 | 5 |
| Ξ Ζ                                          | <b>1</b>              | BED 3    | 3.0 x 2.9 |   |
| LENGTH 18.7m<br>WIDTH 8.8m                   |                       | ALFRESCO | 3.1 x 3.0 | / |
|                                              |                       | MEALS    | 4.3 x 2.5 |   |
| total floor area <b>148.82m</b> <sup>2</sup> |                       | KITCHEN  | 4.6 x 3.2 |   |
|                                              |                       | LIVING   | 4.3 x 3.1 |   |
| min. frontage                                |                       | GARAGE   | 5.8 x 3.7 |   |
|                                              |                       |          |           |   |

This versatile home features an open-plan kitchen, living and dining room flowing on to a spacious alfresco area, making indoor-outdoor living a breeze. Designed with privacy in mind, the master bedroom features a walk-in robe and well-appointed ensuite.