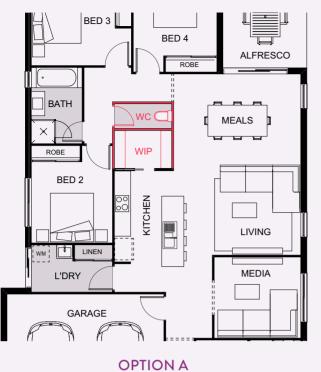

## AMITY 143 OPTIONS

Double garage

**OPTION B** Separate laundry and walk-in pantry

| ₿3                                           | <u> </u>              |          |           |   |
|----------------------------------------------|-----------------------|----------|-----------|---|
|                                              |                       | BED 1    | 3.2 x 3.0 |   |
| 人つ                                           | s <b>⇔</b> ; <b>1</b> | BED 2    | 3.0 x 2.9 | 5 |
| Ξ Ζ                                          | <b>1</b>              | BED 3    | 3.0 x 2.9 |   |
| LENGTH 18.7m<br>WIDTH 8.8m                   |                       | ALFRESCO | 3.1 x 3.0 | / |
|                                              |                       | MEALS    | 4.3 x 2.5 |   |
| total floor area <b>148.82m</b> <sup>2</sup> |                       | KITCHEN  | 4.6 x 3.2 |   |
|                                              |                       | LIVING   | 4.3 x 3.1 |   |
| min. frontage                                |                       | GARAGE   | 5.8 x 3.7 |   |
|                                              |                       |          |           |   |