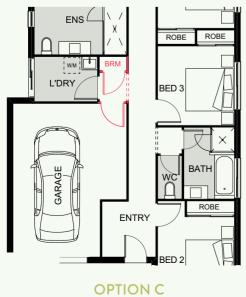

## **CLOVELLY 157** OPTIONS

**OPTION B** Separate laundry and walk-in pantry in lieu of bedroom 4

**OPTION C** Corner stacker doors

٩

KITCHEN

ROBE

>

BATH

ROBE

Bright, breezy and versatile, this impressive home is perfect for a busy couple or young family. The living and dining area opens onto the alfresco, with the option of adding postless stacker doors to seamlessly bring the outside in. You'll love the spacious stone island bench in the kitchen, where family and friends can pull up a stool for a chat, while you cook up a storm. If you love relaxed entertaining, this home is the perfect design for you!

MIN. FRONTAGE 10m

Å

sions may vary depending on façade style. Images and plans are not to scale. Furniture including desks and study nooks are illustrative only and are not included. ngs for scaled floor plan. Please contact a New Home Consultant for further information. All plans are co