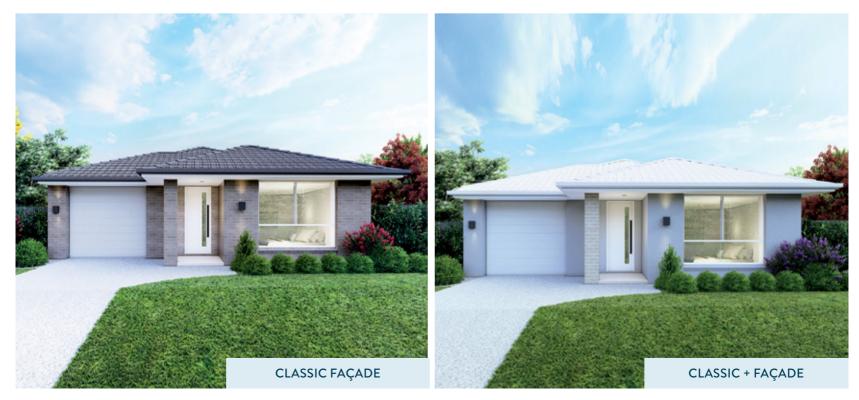

## METRO 192 FAÇADES & OPTION

HAMPTONS FAÇADE • EXCLUSIVE TO METRO 192

Study and walk-in pantry in lieu of bedroom 4

CLASSIC FAÇADE • EXCLUSIVE TO METRO 192

CLASSIC + FAÇADE • EXCLUSIVE TO METRO 192

| ₿4                                                                                          | <b>E</b> 1 | BED 1    | 4.2 x 3.1 |
|---------------------------------------------------------------------------------------------|------------|----------|-----------|
|                                                                                             |            | BED 2    | 3.1 x 3.0 |
| ≜ 2                                                                                         | 肁 2        | BED 3    | 3.1 x 3.0 |
|                                                                                             |            | BED 4    | 3.1 x 3.0 |
| LENGTH <b>23.5m</b><br>WIDTH <b>9.0m</b><br>TOTAL FLOOR AREA<br><b>191.36m</b> <sup>2</sup> |            | ALFRESCO | 3.2 x 3.2 |
|                                                                                             |            | MEALS    | 4.2 x 2.5 |
|                                                                                             |            | KITCHEN  | 3.1 x 3.0 |
| MIN. FRONTAGE                                                                               |            | LIVING   | 4.2 x 3.7 |
|                                                                                             |            | GARAGE   | 5.8 x 5.7 |
|                                                                                             |            |          |           |