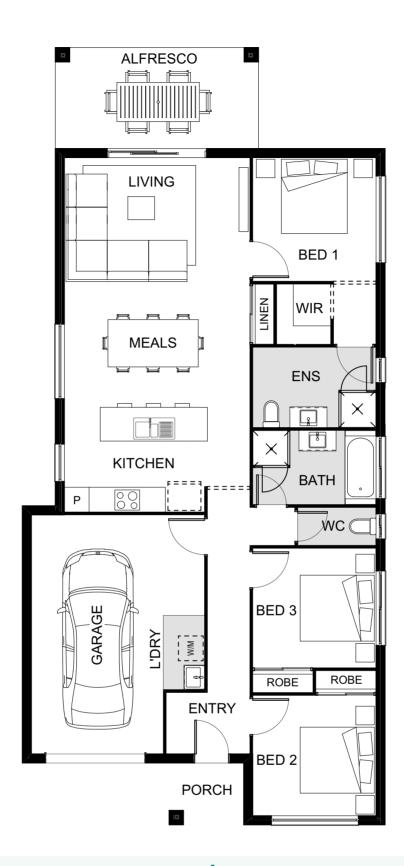

## AMITY 143 OPTIONS

Double garage

**OPTION B** Separate laundry and walk-in pantry

| ₿3                                           | <u> </u>              |          |           |   |
|----------------------------------------------|-----------------------|----------|-----------|---|
|                                              |                       | BED 1    | 3.2 x 3.0 |   |
| 人つ                                           | s <b>⇔</b> ; <b>1</b> | BED 2    | 3.0 x 2.9 | 5 |
| Ξ Ζ                                          | <b>1</b>              | BED 3    | 3.0 x 2.9 |   |
| LENGTH 18.7m<br>WIDTH 8.8m                   |                       | ALFRESCO | 3.1 x 3.0 | / |
|                                              |                       | MEALS    | 4.3 x 2.5 |   |
| total floor area <b>148.82m</b> <sup>2</sup> |                       | KITCHEN  | 4.6 x 3.2 |   |
|                                              |                       | LIVING   | 4.3 x 3.1 |   |
| min. frontage                                |                       | GARAGE   | 5.8 x 3.7 |   |
|                                              |                       |          |           |   |

This versatile home features an open-plan kitchen, living and dining room flowing on to a spacious alfresco area, making indoor-outdoor living a breeze. Designed with privacy in mind, the master bedroom features a walk-in robe and well-appointed ensuite.