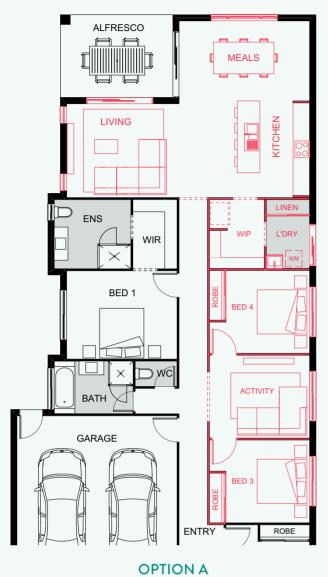

## MIAMI 208 OPTION

Activity in lieu of media and alternate kitchen layout

LUMA MIAMI 208

| ₿4                                        | 四 2 | BED 1    | 4.0 x 3.2 |
|-------------------------------------------|-----|----------|-----------|
|                                           |     | BED 2    | 3.0 x 3.0 |
| <b>≜</b> 2                                | ⊜ 2 | BED 3    | 3.0 x 3.0 |
|                                           |     | BED 4    | 3.0 x 3.0 |
|                                           |     | ALFRESCO | 4.1 x 3.0 |
| LENGTH <b>22.3m</b><br>WIDTH <b>11.0m</b> |     | MEDIA    | 4.0 x 3.4 |
|                                           |     | MEALS    | 4.7 x 3.0 |
| TOTAL FLOOR AREA                          |     | KITCHEN  | 4.0 x 3.4 |
| 212.31m <sup>2</sup>                      |     | LIVING   | 4.7 x 3.7 |
| MIN. FRONTAGE                             |     | STUDY    | 2.5 x 0.6 |
| 12.5m                                     |     | GARAGE   | 5.8 x 5.8 |

208

The kitchen is at the heart of this striking home, perfectly positioned between the media room and living and dining areas. You'll love the large walk-in pantry connected to the laundry. Ideal for growing families, there's ample room to relax in the master suite with a walk-in robe and ensuite, while the kids' bedrooms are just a few steps away.