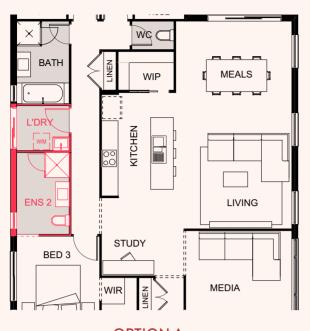

## **CLOVELLY 157** OPTIONS

**OPTION B** Separate laundry and walk-in pantry in lieu of bedroom 4

**OPTION C** Corner stacker doors

٩

KITCHEN

ROBE

>

BATH

ROBE

Bright, breezy and versatile, this impressive home is perfect for a busy couple or young family. The living and dining area opens onto the alfresco, with the option of adding postless stacker doors to seamlessly bring the outside in. You'll love the spacious stone island bench in the kitchen, where family and friends can pull up a stool for a chat, while you cook up a storm. If you love relaxed entertaining, this home is the perfect design for you!