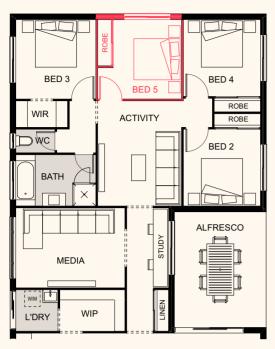

## BANKSIA 216 OPTIONS

Bedroom 5 in lieu of media room

**OPTION B** Laundry / study alternative in lieu of media room

**OPTION C** Walk-in pantry and powder room in lieu of study

| ₿4                          | ⇔ 3 |  |
|-----------------------------|-----|--|
| ≜ 2                         | ⊜ 2 |  |
| LENGTH 22.2m<br>WIDTH 10.7m |     |  |

total floor area **215.90m**<sup>2</sup> MIN. FRONTAGE

min. frontage

| BED 1    | 3.4 x 3.0 |
|----------|-----------|
| BED 2    | 3.3 x 3.0 |
| BED 3    | 3.0 x 2.9 |
| BED 4    | 3.1 x 3.0 |
| ALFRESCO | 3.5 x 3.0 |
| ACTIVITY | 3.4 x 3.0 |
| MEDIA    | 3.4 x 3.3 |
| MEALS    | 4.5 x 2.4 |
| KITCHEN  | 3.3 x 3.0 |
| LIVING   | 4.6 x 3.9 |
| STUDY    | 1.9 x 1.5 |
| GARAGE   | 5.8 x 5.8 |
|          |           |

With three separate living areas, you'll love the space and freedom this beautiful home has to offer. The large living and dining area opening on to an alfresco makes entertaining family and friends easy, while the centrally located study creates the perfect home office. Complete with a media room and kids activity room, there's plenty of space for everyone to do their own thing or come together as a family. This stunning home is sure to impress!