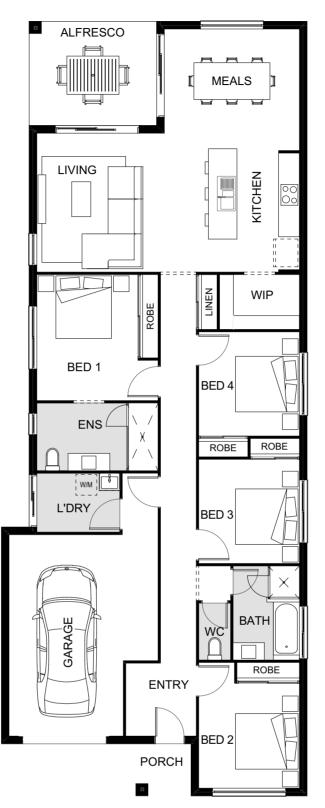

## AMITY 143 OPTIONS

Double garage

**OPTION B** Separate laundry and walk-in pantry

| ₿3                                           | <u> </u>              |          |           |   |
|----------------------------------------------|-----------------------|----------|-----------|---|
|                                              |                       | BED 1    | 3.2 x 3.0 |   |
| 人つ                                           | s <b>⇔</b> ; <b>1</b> | BED 2    | 3.0 x 2.9 | 5 |
| Ξ Ζ                                          | <b>1</b>              | BED 3    | 3.0 x 2.9 |   |
| LENGTH 18.7m<br>WIDTH 8.8m                   |                       | ALFRESCO | 3.1 x 3.0 | / |
|                                              |                       | MEALS    | 4.3 x 2.5 |   |
| total floor area <b>148.82m</b> <sup>2</sup> |                       | KITCHEN  | 4.6 x 3.2 |   |
|                                              |                       | LIVING   | 4.3 x 3.1 |   |
| min. frontage                                |                       | GARAGE   | 5.8 x 3.7 |   |
|                                              |                       |          |           |   |

This versatile home features an open-plan kitchen, living and dining room flowing on to a spacious alfresco area, making indoor-outdoor living a breeze. Designed with privacy in mind, the master bedroom features a walk-in robe and well-appointed ensuite.