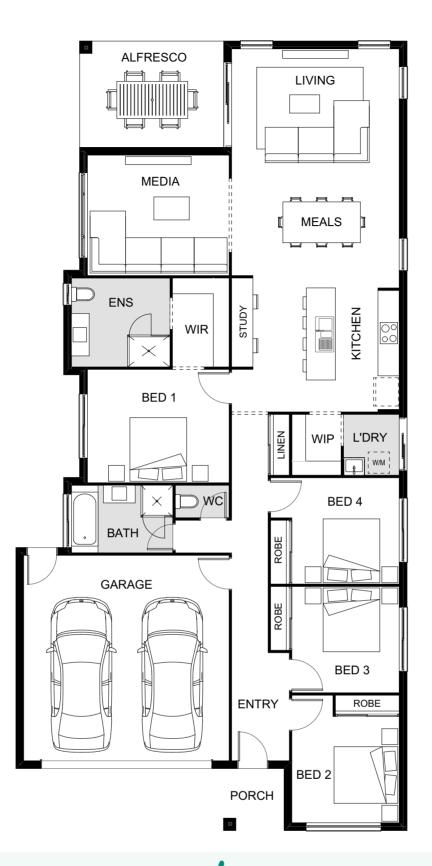

## AMITY 143 OPTIONS

Double garage

**OPTION B** Separate laundry and walk-in pantry

| ₿3                                           | <u> </u>              |          |           |   |
|----------------------------------------------|-----------------------|----------|-----------|---|
|                                              |                       | BED 1    | 3.2 x 3.0 |   |
| 人つ                                           | s <b>⇔</b> ; <b>1</b> | BED 2    | 3.0 x 2.9 | 5 |
| Ξ Ζ                                          | <b>1</b>              | BED 3    | 3.0 x 2.9 |   |
| LENGTH 18.7m<br>WIDTH 8.8m                   |                       | ALFRESCO | 3.1 x 3.0 | / |
|                                              |                       | MEALS    | 4.3 x 2.5 |   |
| total floor area <b>148.82m</b> <sup>2</sup> |                       | KITCHEN  | 4.6 x 3.2 |   |
|                                              |                       | LIVING   | 4.3 x 3.1 |   |
| min. frontage                                |                       | GARAGE   | 5.8 x 3.7 |   |
|                                              |                       |          |           |   |

This versatile home features an open-plan kitchen, living and dining room flowing on to a spacious alfresco area, making indoor-outdoor living a breeze. Designed with privacy in mind, the master bedroom features a walk-in robe and well-appointed ensuite.