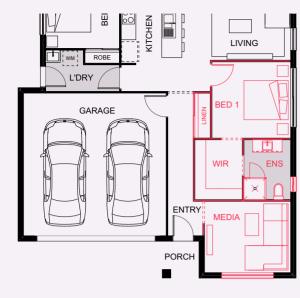

## MIAMI 186 OPTIONS

**OPTION A** Alternate kitchen and walk-in pantry layout

**OPTION B** Double garage

| ₿4                                           | <b>₽</b> 2 | BED 1    | 3.8 x 3.1 |
|----------------------------------------------|------------|----------|-----------|
|                                              |            | BED 2    | 3.3 x 2.9 |
| ≙ 2                                          | 章 1        | BED 3    | 3.3 x 2.9 |
|                                              |            | BED 4    | 3.0 x 2.7 |
| LENGTH 23.4m<br>WIDTH 8.8m                   |            | ALFRESCO | 3.4 x 3.2 |
|                                              |            | MEDIA    | 3.3 x 3.2 |
| total floor area <b>187.50m</b> <sup>2</sup> |            | MEALS    | 4.2 x 2.5 |
|                                              |            | KITCHEN  | 3.1 x 2.6 |
| min. frontage                                |            | LIVING   | 4.2 x 3.8 |
|                                              |            | GARAGE   | 5.8 x 3.3 |

This home boasts two separate living areas, giving everyone the space they need. This clever home fits four bedrooms and two bathrooms, plus a luxe walk-in pantry. When you need a little 'me' time, head to your spacious master suite, complete with ensuite and walk-in robe.