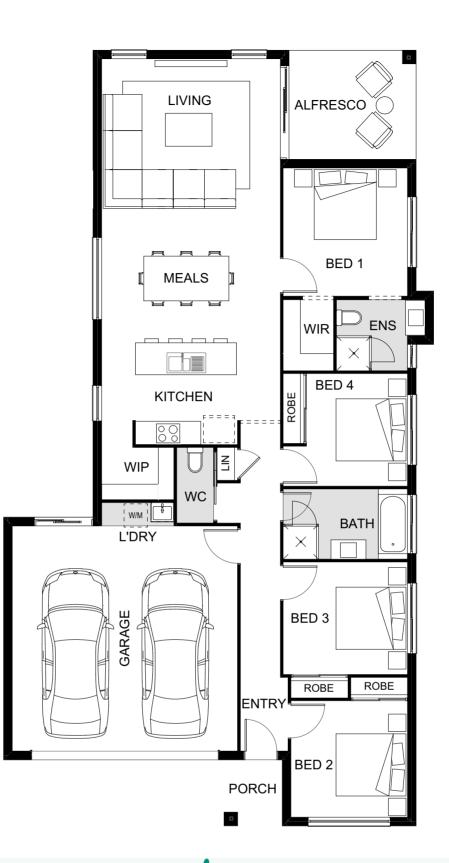

## MIAMI 175 OPTION

**OPTION A** Walk-in pantry and alternate laundry

| 8 |
|---|
|   |
|   |
|   |

| <u>⊜</u> 4 <u>म</u> 1                                                                                          | BED 1 | 3.3 x 3.2 |           |
|----------------------------------------------------------------------------------------------------------------|-------|-----------|-----------|
| <b>⊢</b>                                                                                                       |       | BED 2     | 3.0 x 3.0 |
| 占 2                                                                                                            | ⊜ 2   | BED 3     | 3.2 x 2.9 |
| Ξ                                                                                                              |       | BED 4     | 2.9 x 2.6 |
| LENGTH 20.0m<br>WIDTH 11.1m<br>TOTAL FLOOR AREA<br><b>175.11m<sup>2</sup></b><br>MIN. FRONTAGE<br><b>12.5m</b> |       | ALFRESCO  | 3.3 x 2.8 |
|                                                                                                                |       | MEALS     | 4.6 x 2.5 |
|                                                                                                                |       | KITCHEN   | 3.5 x 3.0 |
|                                                                                                                |       | LIVING    | 4.6 x 4.4 |
|                                                                                                                |       | GARAGE    | 5.8 x 5.8 |
|                                                                                                                |       |           |           |

This stunning home design has ample space for everyone to kick back and relax. The large open-plan kitchen, living, and dining allows the family to come together or to do their own thing! The generous outdoor alfresco area is perfect for Queensland lifestyles and makes outdoor living a breeze. The stylish kitchen with a large walk-in pantry and island bench is at the heart of the home, making entertaining so easy! The spacious and private master suite features a large walk-in robe and ensuite making it the perfect secluded sanctuary.