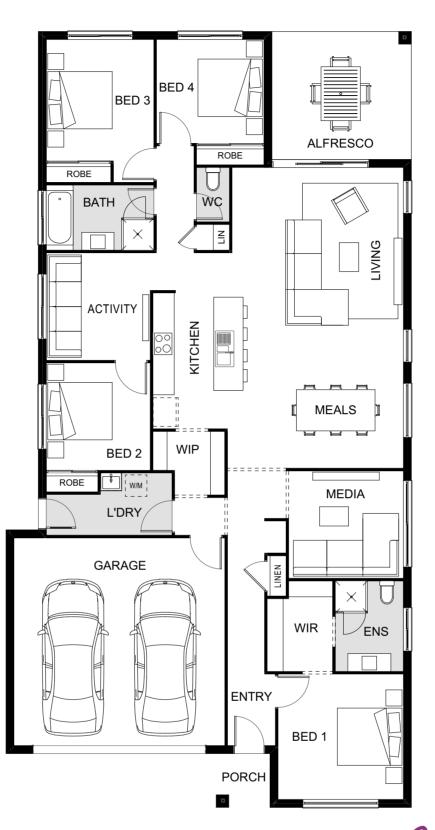

## MIAMI 186 OPTIONS

**OPTION A** Alternate kitchen and walk-in pantry layout

**OPTION B** Double garage

| ₿4                                           | <b>₽</b> 2 | BED 1    | 3.8 x 3.1 |
|----------------------------------------------|------------|----------|-----------|
|                                              |            | BED 2    | 3.3 x 2.9 |
| ≙ 2                                          | 章 1        | BED 3    | 3.3 x 2.9 |
|                                              |            | BED 4    | 3.0 x 2.7 |
| LENGTH 23.4m<br>WIDTH 8.8m                   |            | ALFRESCO | 3.4 x 3.2 |
|                                              |            | MEDIA    | 3.3 x 3.2 |
| total floor area <b>187.50m</b> <sup>2</sup> |            | MEALS    | 4.2 x 2.5 |
|                                              |            | KITCHEN  | 3.1 x 2.6 |
| min. frontage                                |            | LIVING   | 4.2 x 3.8 |
|                                              |            | GARAGE   | 5.8 x 3.3 |

This home boasts two separate living areas, giving everyone the space they need. This clever home fits four bedrooms and two bathrooms, plus a luxe walk-in pantry. When you need a little 'me' time, head to your spacious master suite, complete with ensuite and walk-in robe.