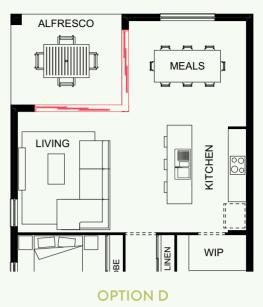

## **CLOVELLY 157** OPTIONS

**OPTION B** Separate laundry and walk-in pantry in lieu of bedroom 4

**OPTION C** Corner stacker doors

٩

KITCHEN

ROBE

>

BATH