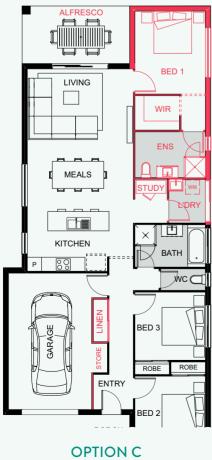

## AMITY 143 OPTIONS

Double garage

**OPTION B** Separate laundry and walk-in pantry

| ₿3                                           | <u> </u>              |          |           |   |
|----------------------------------------------|-----------------------|----------|-----------|---|
|                                              |                       | BED 1    | 3.2 x 3.0 |   |
| 人つ                                           | s <b>⇔</b> ; <b>1</b> | BED 2    | 3.0 x 2.9 | 5 |
| Ξ Ζ                                          | <b>1</b>              | BED 3    | 3.0 x 2.9 |   |
| LENGTH 18.7m<br>WIDTH 8.8m                   |                       | ALFRESCO | 3.1 x 3.0 | / |
|                                              |                       | MEALS    | 4.3 x 2.5 |   |
| total floor area <b>148.82m</b> <sup>2</sup> |                       | KITCHEN  | 4.6 x 3.2 |   |
|                                              |                       | LIVING   | 4.3 x 3.1 |   |
| min. frontage                                |                       | GARAGE   | 5.8 x 3.7 |   |
|                                              |                       |          |           |   |

This versatile home features an open-plan kitchen, living and dining room flowing on to a spacious alfresco area, making indoor-outdoor living a breeze. Designed with privacy in mind, the master bedroom features a walk-in robe and well-appointed ensuite.