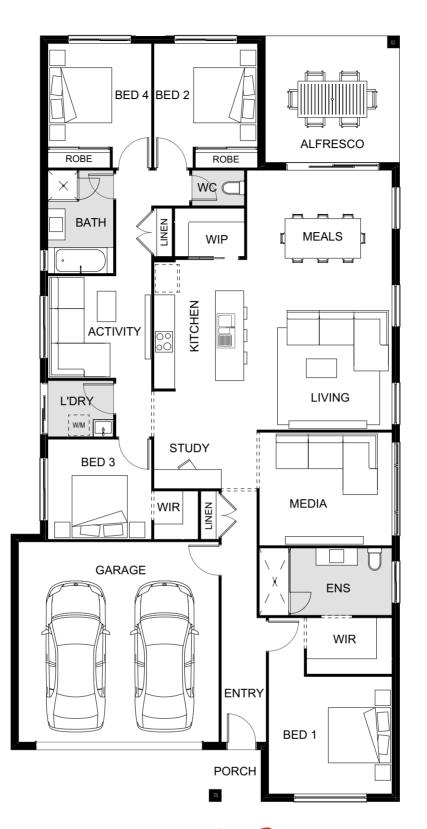

## MIAMI 186 OPTIONS

**OPTION A** Alternate kitchen and walk-in pantry layout

**OPTION B** Double garage

| ₿4                                           | <b>₽</b> 2 | BED 1    | 3.8 x 3.1 |
|----------------------------------------------|------------|----------|-----------|
|                                              |            | BED 2    | 3.3 x 2.9 |
| ≙ 2                                          | 章 1        | BED 3    | 3.3 x 2.9 |
|                                              |            | BED 4    | 3.0 x 2.7 |
| LENGTH 23.4m<br>WIDTH 8.8m                   |            | ALFRESCO | 3.4 x 3.2 |
|                                              |            | MEDIA    | 3.3 x 3.2 |
| total floor area <b>187.50m</b> <sup>2</sup> |            | MEALS    | 4.2 x 2.5 |
|                                              |            | KITCHEN  | 3.1 x 2.6 |
| min. frontage                                |            | LIVING   | 4.2 x 3.8 |
|                                              |            | GARAGE   | 5.8 x 3.3 |

This home boasts two separate living areas, giving everyone the space they need. This clever home fits four bedrooms and two bathrooms, plus a luxe walk-in pantry. When you need a little 'me' time, head to your spacious master suite, complete with ensuite and walk-in robe.