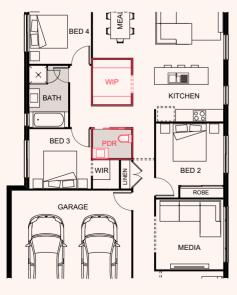

## MIAMI 186 OPTIONS

**OPTION A** Alternate kitchen and walk-in pantry layout

**OPTION B** Double garage

| ₿4                                           | <b>₽</b> 2 | BED 1    | 3.8 x 3.1 |
|----------------------------------------------|------------|----------|-----------|
|                                              |            | BED 2    | 3.3 x 2.9 |
| ≙ 2                                          | 章 1        | BED 3    | 3.3 x 2.9 |
|                                              |            | BED 4    | 3.0 x 2.7 |
| LENGTH 23.4m<br>WIDTH 8.8m                   |            | ALFRESCO | 3.4 x 3.2 |
|                                              |            | MEDIA    | 3.3 x 3.2 |
| total floor area <b>187.50m</b> <sup>2</sup> |            | MEALS    | 4.2 x 2.5 |
|                                              |            | KITCHEN  | 3.1 x 2.6 |
| min. frontage                                |            | LIVING   | 4.2 x 3.8 |
|                                              |            | GARAGE   | 5.8 x 3.3 |

This home boasts two separate living areas, giving everyone the space they need. This clever home fits four bedrooms and two bathrooms, plus a luxe walk-in pantry. When you need a little 'me' time, head to your spacious master suite, complete with ensuite and walk-in robe.