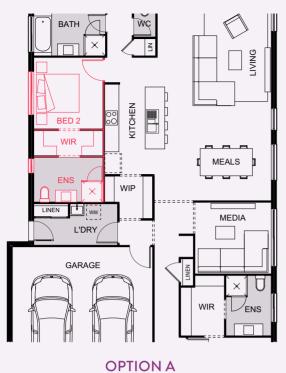

## MIAMI 186 OPTIONS

**OPTION A** Alternate kitchen and walk-in pantry layout

**OPTION B** Double garage

| ₿4                                           | <b>₽</b> 2 | BED 1    | 3.8 x 3.1 |
|----------------------------------------------|------------|----------|-----------|
|                                              |            | BED 2    | 3.3 x 2.9 |
| ≙ 2                                          | 章 1        | BED 3    | 3.3 x 2.9 |
|                                              |            | BED 4    | 3.0 x 2.7 |
| LENGTH 23.4m<br>WIDTH 8.8m                   |            | ALFRESCO | 3.4 x 3.2 |
|                                              |            | MEDIA    | 3.3 x 3.2 |
| total floor area <b>187.50m</b> <sup>2</sup> |            | MEALS    | 4.2 x 2.5 |
|                                              |            | KITCHEN  | 3.1 x 2.6 |
| min. frontage                                |            | LIVING   | 4.2 x 3.8 |
|                                              |            | GARAGE   | 5.8 x 3.3 |

This home boasts two separate living areas, giving everyone the space they need. This clever home fits four bedrooms and two bathrooms, plus a luxe walk-in pantry. When you need a little 'me' time, head to your spacious master suite, complete with ensuite and walk-in robe.