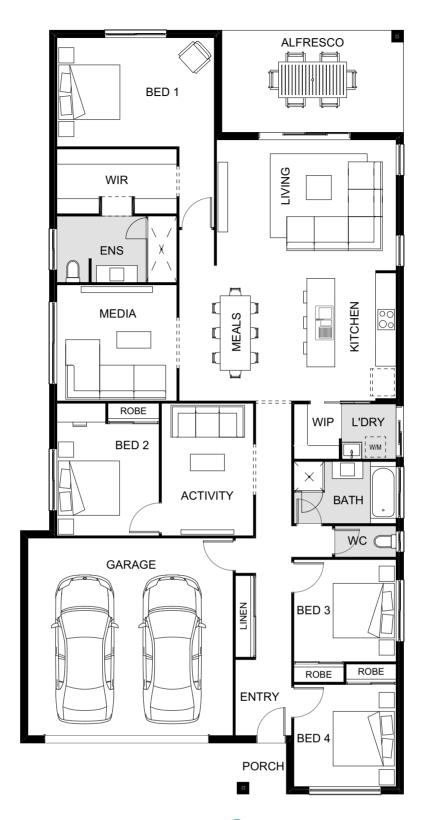

## BRONTE 231 OPTION

**OPTION A** Guest suite in lieu of activity and laundry extension and store addition

Shere a

LUMA BRONTE 231

| S. Common |      |
|-----------|------|
|           | C (L |

| ⊜4                                          | 母 3        | E           |
|---------------------------------------------|------------|-------------|
| <b>≜</b> 2                                  | <b>a</b> 2 | B<br>B<br>A |
| LENGTH <b>22.4</b> m<br>WIDTH <b>11.3</b> m |            | A           |
| total floor area $230.42 \text{m}^2$        |            | ٨           |
| 230.4                                       | 42m²       | K           |

| MIN. FRONTAGE |
|---------------|
| 12.5m         |

| BED 1    | 4.6 x 3.2 |
|----------|-----------|
| BED 2    | 3.3 x 3.0 |
| BED 3    | 3.0 x 3.0 |
| BED 4    | 3.0 x 3.0 |
| Alfresco | 5.3 x 3.0 |
| ACTIVITY | 3.9 x 2.7 |
| MEDIA    | 3.5 x 3.4 |
| MEALS    | 3.4 x 2.3 |
| KITCHEN  | 3.7 x 3.0 |
| LIVING   | 5.3 x 3.8 |
| GARAGE   | 6.0 x 5.8 |
|          |           |

231

The master suite is the star of the show in this home! The spacious bedroom, luxurious walk-in robe and oversized ensuite makes it the perfect retreat to escape to at the end of a busy day. The contemporary kitchen features a walk-in pantry conveniently connected to the laundry, while the living and meals area spills out onto a large alfresco. With a separate media room and versatile activity room, this gorgeous home leaves nothing to be desired.