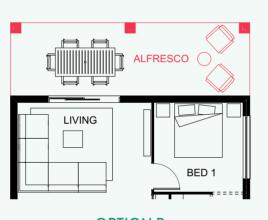

## AMITY 143 OPTIONS

Double garage

**OPTION B** Separate laundry and walk-in pantry

| ₿3                                           | <u> </u>              |          |           |   |
|----------------------------------------------|-----------------------|----------|-----------|---|
|                                              |                       | BED 1    | 3.2 x 3.0 |   |
| 人つ                                           | s <b>⇔</b> ; <b>1</b> | BED 2    | 3.0 x 2.9 | 5 |
| Ξ Ζ                                          | <b>1</b>              | BED 3    | 3.0 x 2.9 |   |
| LENGTH 18.7m<br>WIDTH 8.8m                   |                       | ALFRESCO | 3.1 x 3.0 | / |
|                                              |                       | MEALS    | 4.3 x 2.5 |   |
| total floor area <b>148.82m</b> <sup>2</sup> |                       | KITCHEN  | 4.6 x 3.2 |   |
|                                              |                       | LIVING   | 4.3 x 3.1 |   |
| min. frontage                                |                       | GARAGE   | 5.8 x 3.7 |   |
|                                              |                       |          |           |   |