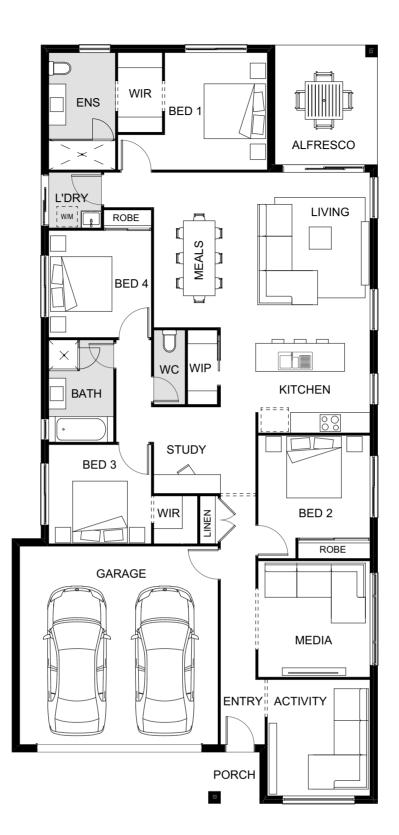

## AMITY 143 OPTIONS

Double garage

**OPTION B** Separate laundry and walk-in pantry

| ₿3                                           | <u> </u>              |          |           |   |
|----------------------------------------------|-----------------------|----------|-----------|---|
|                                              |                       | BED 1    | 3.2 x 3.0 |   |
| 人つ                                           | s <b>⇔</b> ; <b>1</b> | BED 2    | 3.0 x 2.9 | 5 |
| Ξ Ζ                                          | <b>1</b>              | BED 3    | 3.0 x 2.9 |   |
| LENGTH 18.7m<br>WIDTH 8.8m                   |                       | ALFRESCO | 3.1 x 3.0 | / |
|                                              |                       | MEALS    | 4.3 x 2.5 |   |
| total floor area <b>148.82m</b> <sup>2</sup> |                       | KITCHEN  | 4.6 x 3.2 |   |
|                                              |                       | LIVING   | 4.3 x 3.1 |   |
| min. frontage                                |                       | GARAGE   | 5.8 x 3.7 |   |
|                                              |                       |          |           |   |

This versatile home features an open-plan kitchen, living and dining room flowing on to a spacious alfresco area, making indoor-outdoor living a breeze. Designed with privacy in mind, the master bedroom features a walk-in robe and well-appointed ensuite.