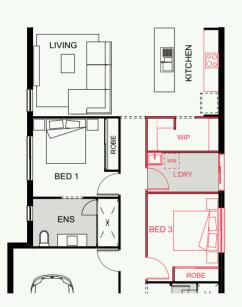

## MIAMI 139 OPTIONS

Double garage

**OPTION B** Grand alfresco

Separate laundry and study

LUMA MIAMI 139

| ⊜3 ⇔ 1                                   |            |          |           |
|------------------------------------------|------------|----------|-----------|
| ≡ J                                      | J          | BED 1    | 3.0 x 3.0 |
| 人う                                       | <b>E</b> 1 | BED 2    | 3.0 x 2.9 |
| 🚔 Z                                      |            | BED 3    | 3.0 x 2.9 |
| LENGTH <b>18.9m</b><br>WIDTH <b>8.8m</b> |            | ALFRESCO | 4.9 x 2.5 |
|                                          |            | MEALS    | 4.5 x 2.5 |
| total floor area 144.20m²                |            | KITCHEN  | 3.4 x 2.5 |
|                                          |            | LIVING   | 4.5 x 3.0 |
| min. frontage                            |            | GARAGE   | 5.8 x 3.2 |
|                                          |            |          |           |

The spacious outdoor alfresco living area is the star of this home design, making all year round entertaining a breeze! The design features an open-plan kitchen, living and dining area that spills out to the alfresco, ensuring there is sufficient flow between indoor and outdoor living. The spacious master suite has a luxurious walkin robe and ensuite making it the perfect retreat to escape to.