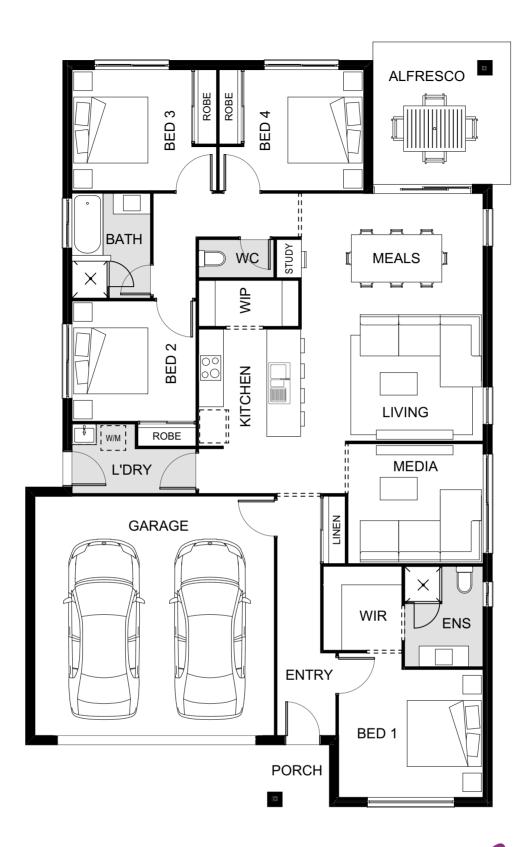

## AMITY 143 OPTIONS

Double garage

**OPTION B** Separate laundry and walk-in pantry

| ₿3                                           | <u> </u>              |          |           |   |
|----------------------------------------------|-----------------------|----------|-----------|---|
|                                              |                       | BED 1    | 3.2 x 3.0 |   |
| 人つ                                           | s <b>⇔</b> ; <b>1</b> | BED 2    | 3.0 x 2.9 | 5 |
| Ξ Ζ                                          | <b>1</b>              | BED 3    | 3.0 x 2.9 |   |
| LENGTH 18.7m<br>WIDTH 8.8m                   |                       | ALFRESCO | 3.1 x 3.0 | / |
|                                              |                       | MEALS    | 4.3 x 2.5 |   |
| total floor area <b>148.82m</b> <sup>2</sup> |                       | KITCHEN  | 4.6 x 3.2 |   |
|                                              |                       | LIVING   | 4.3 x 3.1 |   |
| min. frontage                                |                       | GARAGE   | 5.8 x 3.7 |   |
|                                              |                       |          |           |   |

This versatile home features an open-plan kitchen, living and dining room flowing on to a spacious alfresco area, making indoor-outdoor living a breeze. Designed with privacy in mind, the master bedroom features a walk-in robe and well-appointed ensuite.