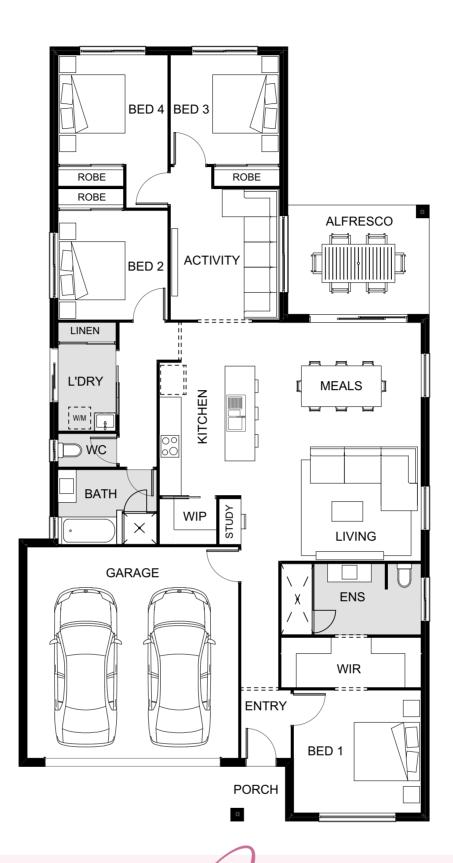

## AMITY 143 OPTIONS

Double garage

**OPTION B** Separate laundry and walk-in pantry

| ₿3                                           | <u> </u>              |          |           |   |
|----------------------------------------------|-----------------------|----------|-----------|---|
|                                              |                       | BED 1    | 3.2 x 3.0 |   |
| 人つ                                           | s <b>⇔</b> ; <b>1</b> | BED 2    | 3.0 x 2.9 | 5 |
| Ξ Ζ                                          | <b>1</b>              | BED 3    | 3.0 x 2.9 |   |
| LENGTH 18.7m<br>WIDTH 8.8m                   |                       | ALFRESCO | 3.1 x 3.0 | / |
|                                              |                       | MEALS    | 4.3 x 2.5 |   |
| total floor area <b>148.82m</b> <sup>2</sup> |                       | KITCHEN  | 4.6 x 3.2 |   |
|                                              |                       | LIVING   | 4.3 x 3.1 |   |
| min. frontage                                |                       | GARAGE   | 5.8 x 3.7 |   |
|                                              |                       |          |           |   |

This versatile home features an open-plan kitchen, living and dining room flowing on to a spacious alfresco area, making indoor-outdoor living a breeze. Designed with privacy in mind, the master bedroom features a walk-in robe and well-appointed ensuite.