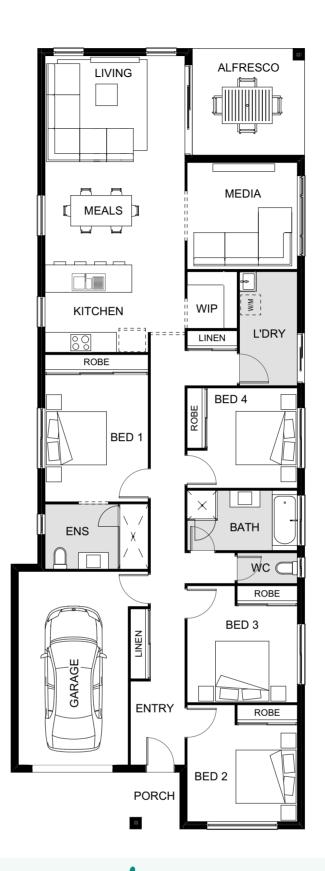

#### LOT FRONTAGE

Luma by Hallmark provides a brilliant range of floor plans designed to sit perfectly on a lot with a 12.5 metre frontage. You'll be spoilt for choice with our flexible range of home designs, not to mention our latest selection of beautiful façades for you to choose from. Discover a look that you'll love on pages 54 and 55.