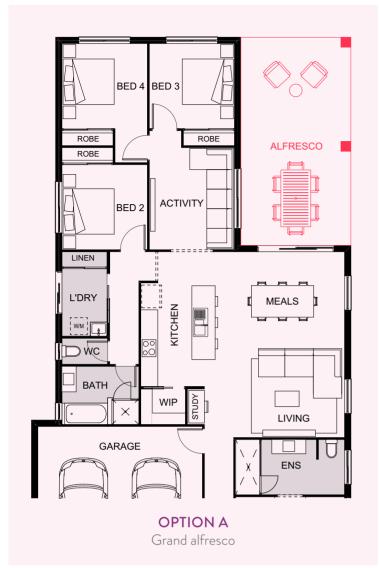

## MIAMI 139 OPTIONS

Double garage

**OPTION B** Grand alfresco

Separate laundry and study

LUMA MIAMI 139

| ⊜3 ⇔ 1                                   |            |          |           |
|------------------------------------------|------------|----------|-----------|
| ≡ J                                      | J          | BED 1    | 3.0 x 3.0 |
| 人う                                       | <b>E</b> 1 | BED 2    | 3.0 x 2.9 |
| 🚔 Z                                      |            | BED 3    | 3.0 x 2.9 |
| LENGTH <b>18.9m</b><br>WIDTH <b>8.8m</b> |            | ALFRESCO | 4.9 x 2.5 |
|                                          |            | MEALS    | 4.5 x 2.5 |
| total floor area 144.20m²                |            | KITCHEN  | 3.4 x 2.5 |
|                                          |            | LIVING   | 4.5 x 3.0 |
| min. frontage                            |            | GARAGE   | 5.8 x 3.2 |
|                                          |            |          |           |

The spacious outdoor alfresco living area is the star of this home design, making all year round entertaining a breeze! The design features an open-plan kitchen, living and dining area that spills out to the alfresco, ensuring there is sufficient flow between indoor and outdoor living. The spacious master suite has a luxurious walkin robe and ensuite making it the perfect retreat to escape to.