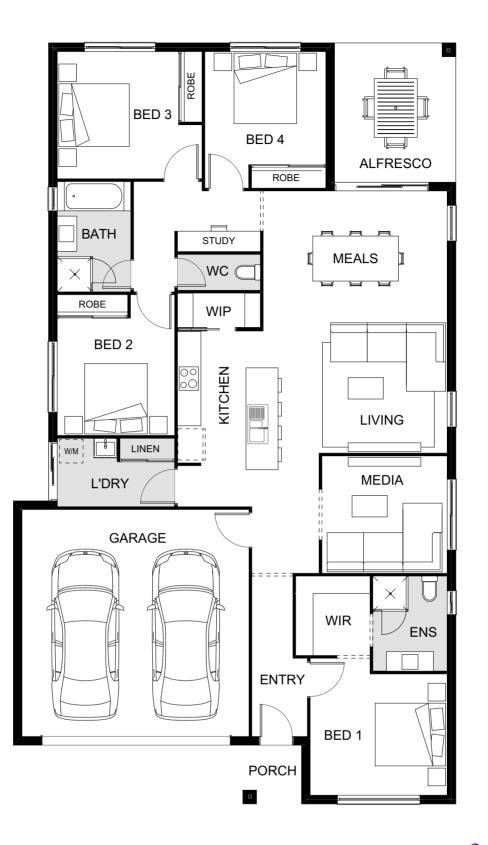

## AMITY 143 OPTIONS

Double garage

**OPTION B** Separate laundry and walk-in pantry

| ₿3                                           | <u> </u>              |          |           |   |
|----------------------------------------------|-----------------------|----------|-----------|---|
|                                              |                       | BED 1    | 3.2 x 3.0 |   |
| 人つ                                           | s <b>⇔</b> ; <b>1</b> | BED 2    | 3.0 x 2.9 | 5 |
| Ξ Ζ                                          | <b>1</b>              | BED 3    | 3.0 x 2.9 |   |
| LENGTH 18.7m<br>WIDTH 8.8m                   |                       | ALFRESCO | 3.1 x 3.0 | / |
|                                              |                       | MEALS    | 4.3 x 2.5 |   |
| total floor area <b>148.82m</b> <sup>2</sup> |                       | KITCHEN  | 4.6 x 3.2 |   |
|                                              |                       | LIVING   | 4.3 x 3.1 |   |
| min. frontage                                |                       | GARAGE   | 5.8 x 3.7 |   |
|                                              |                       |          |           |   |

This versatile home features an open-plan kitchen, living and dining room flowing on to a spacious alfresco area, making indoor-outdoor living a breeze. Designed with privacy in mind, the master bedroom features a walk-in robe and well-appointed ensuite.