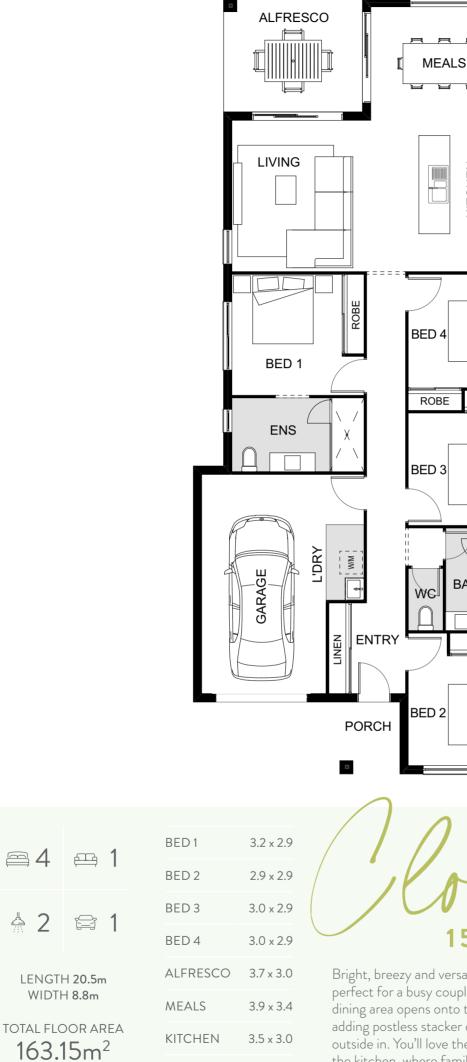

## **CLOVELLY 157** OPTIONS

**OPTION B** Separate laundry and walk-in pantry in lieu of bedroom 4

**OPTION C** Corner stacker doors

٩

KITCHEN

ROBE

>

BATH

ROBE

Bright, breezy and versatile, this impressive home is perfect for a busy couple or young family. The living and dining area opens onto the alfresco, with the option of adding postless stacker doors to seamlessly bring the outside in. You'll love the spacious stone island bench in the kitchen, where family and friends can pull up a stool for a chat, while you cook up a storm. If you love relaxed entertaining, this home is the perfect design for you!