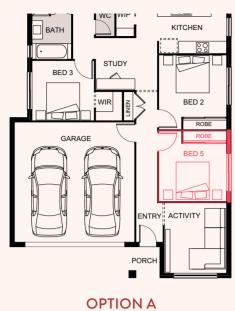

## BANKSIA 216 OPTIONS

Bedroom 5 in lieu of media room

**OPTION B** Laundry / study alternative in lieu of media room

**OPTION C** Walk-in pantry and powder room in lieu of study

| ₿4                          | ⇔ 3 |  |
|-----------------------------|-----|--|
| ≜ 2                         | ⊜ 2 |  |
| LENGTH 22.2m<br>WIDTH 10.7m |     |  |

With three separate living areas, you'll love the space and freedom this beautiful home has to offer. The large living and dining area opening on to an alfresco makes entertaining family and friends easy, while the centrally located study creates the perfect home office. Complete with a media room and kids activity room, there's plenty of space for everyone to do their own thing or come together as a family. This stunning home is sure to impress!