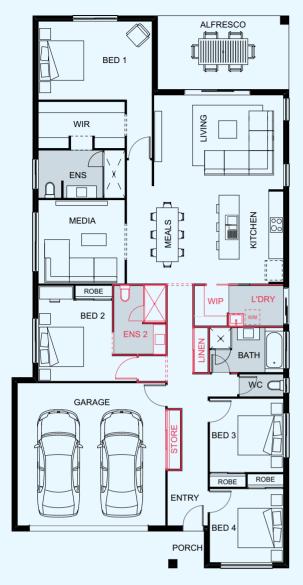

## MIAMI 189 OPTIONS

**OPTION B** Laundry upgrade and walk-in pantry

LUMA MIAMI 189

| TH                                                                                                               |  |
|------------------------------------------------------------------------------------------------------------------|--|
| TH                                                                                                               |  |
|                                                                                                                  |  |
|                                                                                                                  |  |
| THE                                                                                                              |  |
| 12.4 220                                                                                                         |  |
|                                                                                                                  |  |
|                                                                                                                  |  |
|                                                                                                                  |  |
| The second second second                                                                                         |  |
| T Local Superson                                                                                                 |  |
| T Lossesses                                                                                                      |  |
| and the summer                                                                                                   |  |
| The second second                                                                                                |  |
| TUTTT                                                                                                            |  |
| TITT                                                                                                             |  |
|                                                                                                                  |  |
|                                                                                                                  |  |
|                                                                                                                  |  |
|                                                                                                                  |  |
| A STATE OF ST |  |
|                                                                                                                  |  |
|                                                                                                                  |  |
|                                                                                                                  |  |
|                                                                                                                  |  |

|                                                 | ⊜4 ⇔2          | BED 1   | 3.5 x 3.1 |
|-------------------------------------------------|----------------|---------|-----------|
| ₩4                                              |                | BED 2   | 3.0 x 3.0 |
|                                                 |                | BED 3   | 2.9 x 3.0 |
| <b>≜</b> 2                                      | <b>≜ 2</b> 🛱 2 | BED 4   | 2.9 x 2.6 |
|                                                 |                |         | 3.3 x 3.0 |
| LENGTH <b>22.5</b> m<br>WIDTH <b>10.6</b> m     |                | MEDIA   | 3.2 x 3.2 |
| total floor area<br><b>191.82m</b> <sup>2</sup> |                | MEALS   | 4.6 x 2.5 |
|                                                 |                | KITCHEN | 3.5 x 3.0 |
| MIN. FRONTAGE                                   |                | LIVING  | 4.6 x 3.2 |
|                                                 |                | GARAGE  | 5.8 x 5.8 |
|                                                 |                |         |           |

The entrance to this home creates a stunning first impression as you take in the full length of this expansive design. The gourmet kitchen sits perfectly between the living, dining, and media rooms, making it the perfect design to entertain guests. The spacious alfresco is ideal for outdoor living and entertaining in Queensland. The large master suite is the perfect retreat, complete with walk-in robe and ensuite.