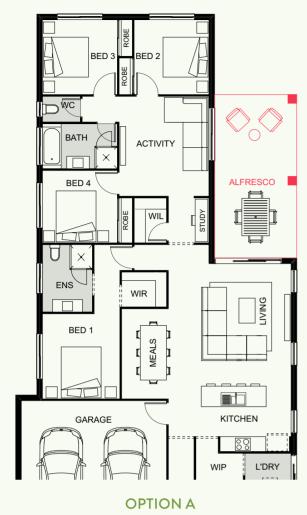

--|------------|--|
| <b>≜</b> 2                                  | <b>₽ 2</b> |  |
| LENGTH <b>22.2</b> m<br>WIDTH <b>11.3</b> m |            |  |

TOTAL FLOOR AREA

 $228.54m^{2}$ 

min. frontage

BED 3 3.0 x 2.9 BED 4 3.0 x 3.0 ALFRESCO 3.9 x 3.7 ACTIVITY 3.0 x 3.0 MEDIA 3.8 x 3.3 MEALS 4.2 x 3.0 KITCHEN 3.8 x 3.0 LIVING 3.9 x 4.5 STUDY 1.9 x 1.5 GARAGE 5.8 x 5.8

3.6 x 3.4

3.0 x 3.0

BED 1

BED 2



This beautiful, spacious home offers all the room a growing family needs to relax in style. A spacious living and dining, as well as separate media and activity rooms mean that no one has to compromise on space. This bright and airy home has it all. A generous stone island bench and large walk-in pantry in the open-plan kitchen make this home a real family favourite!

## BYRON 216 OPTION



Grand alfresco





LUMA BYRON 216



| ₿4                                          | 曲 3 |  |
|---------------------------------------------|-----|--|
| <b>≜ 2</b>                                  | ₽ 2 |  |
| LENGTH <b>23.0</b> m<br>WIDTH <b>11.3</b> m |     |  |
| TOTAL FLOOR AREA                            |     |  |

216.40m<sup>2</sup>

MIN. FRONTAGE

12.5m

| BED 2    | 3.0 x 3.0 |
|----------|-----------|
| BED 3    | 3.0 x 3.0 |
| BED 4    | 3.0 x 2.9 |
| ALFRESCO | 3.3 x 3.1 |
| ACTIVITY | 4.0 x 3.6 |
| MEDIA    | 3.5 x 3.5 |
| MEALS    | 3.6 x 1.9 |
| KITCHEN  | 3.8 x 3.4 |
| LIVING   | 4.1 x 3.8 |
| STUDY    | 1.8 x 0.6 |
| GARAGE   | 5.8 x 5.8 |
|          |           |

3.4 x 3.1

BED 1



This stunning home has a fantastic flow throughout. You'll love the versatility of th