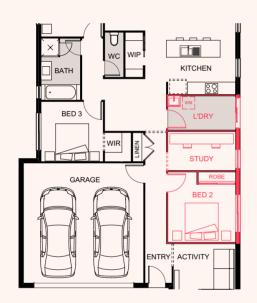

## MIAMI 189 OPTIONS

**OPTION B** Laundry upgrade and walk-in pantry

LUMA MIAMI 189

| TH                                                                                                               |  |
|------------------------------------------------------------------------------------------------------------------|--|
| TH                                                                                                               |  |
|                                                                                                                  |  |
|                                                                                                                  |  |
| THE                                                                                                              |  |
| 12.4 220                                                                                                         |  |
|                                                                                                                  |  |
|                                                                                                                  |  |
|                                                                                                                  |  |
| The second second second                                                                                         |  |
| T Local Superson                                                                                                 |  |
| T Lossesses                                                                                                      |  |
| and the summer                                                                                                   |  |
| The second second                                                                                                |  |
| TUTTT                                                                                                            |  |
| TITT                                                                                                             |  |
|                                                                                                                  |  |
|                                                                                                                  |  |
|                                                                                                                  |  |
|                                                                                                                  |  |
| A STATE OF ST |  |
|                                                                                                                  |  |
|                                                                                                                  |  |
|                                                                                                                  |  |
|                                                                                                                  |  |

|                                                 | ⊜4 ⇔2          | BED 1   | 3.5 x 3.1 |
|-------------------------------------------------|----------------|---------|-----------|
| ₩4                                              |                | BED 2   | 3.0 x 3.0 |
|                                                 |                | BED 3   | 2.9 x 3.0 |
| <b>≜</b> 2                                      | <b>≜ 2</b> 🛱 2 | BED 4   | 2.9 x 2.6 |
|                                                 |                |         | 3.3 x 3.0 |
| LENGTH <b>22.5</b> m<br>WIDTH <b>10.6</b> m     |                | MEDIA   | 3.2 x 3.2 |
| total floor area<br><b>191.82m</b> <sup>2</sup> |                | MEALS   | 4.6 x 2.5 |
|                                                 |                | KITCHEN | 3.5 x 3.0 |
| MIN. FRONTAGE                                   |                | LIVING  | 4.6 x 3.2 |
|                                                 |                | GARAGE  | 5.8 x 5.8 |
|                                                 |                |         |           |

The entrance to this home creates a stunning first impression as you take in the full length of this expansive design. The gourmet kitchen sits perfectly between the living, dining, and media rooms, making it the perfect design to entertain guests. The spacious alfresco is ideal for outdoor living and entertaining in Queensland. The large master suite is the perfect retreat, complete with walk-in robe and ensuite.