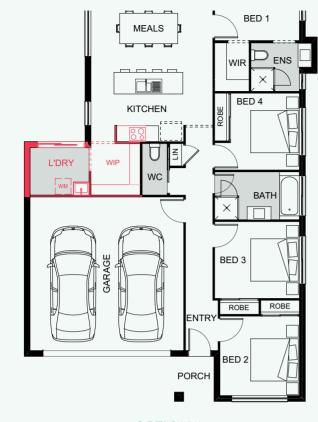

## AMITY 143 OPTIONS

Double garage

**OPTION B** Separate laundry and walk-in pantry

| ₿3                                           | <u> </u>              |          |           |   |
|----------------------------------------------|-----------------------|----------|-----------|---|
|                                              |                       | BED 1    | 3.2 x 3.0 |   |
| 人つ                                           | s <b>⇔</b> ; <b>1</b> | BED 2    | 3.0 x 2.9 | 5 |
| Ξ Ζ                                          | <b>1</b>              | BED 3    | 3.0 x 2.9 |   |
| LENGTH 18.7m<br>WIDTH 8.8m                   |                       | ALFRESCO | 3.1 x 3.0 | / |
|                                              |                       | MEALS    | 4.3 x 2.5 |   |
| total floor area <b>148.82m</b> <sup>2</sup> |                       | KITCHEN  | 4.6 x 3.2 |   |
|                                              |                       | LIVING   | 4.3 x 3.1 |   |
| min. frontage                                |                       | GARAGE   | 5.8 x 3.7 |   |
|                                              |                       |          |           |   |

This versatile home features an open-plan kitchen, living and dining room flowing on to a spacious alfresco area, making indoor-outdoor living a breeze. Designed with privacy in mind, the master bedroom features a walk-in robe and well-appointed ensuite.