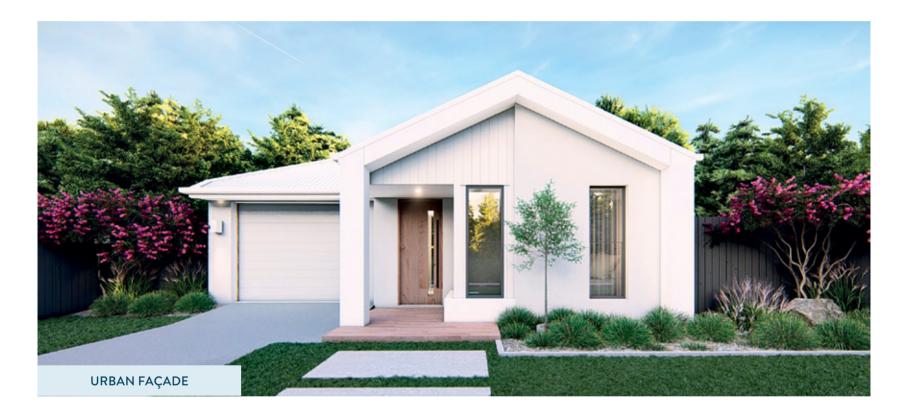

## FOR 10 METRE LOT FRONTAGE

Now that you've chosen the perfect floor plan for you and your family, it's time to select the façade for your brand new home. Designed for maximum street appeal, there are seven stunning façades to choose from. Which one reflects your style?

20 The classic façade is the standard included façade. All other façade options are available at an additional cost. Computer generated images are for illustrative purposes and are to be used as a guide only. Images may feature non-standard items that are not included. The landscaping, decking, fencing, driveway, front doors and external wall lights are decorative only.