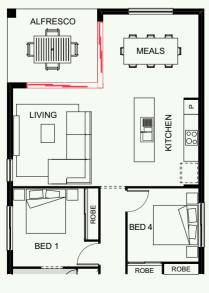

## MIAMI 186 OPTIONS

**OPTION A** Alternate kitchen and walk-in pantry layout

**OPTION B** Double garage

| ₿4                                           | <b>₽</b> 2 | BED 1    | 3.8 x 3.1 |
|----------------------------------------------|------------|----------|-----------|
|                                              |            | BED 2    | 3.3 x 2.9 |
| ≙ 2                                          | 章 1        | BED 3    | 3.3 x 2.9 |
|                                              |            | BED 4    | 3.0 x 2.7 |
| LENGTH 23.4m<br>WIDTH 8.8m                   |            | ALFRESCO | 3.4 x 3.2 |
|                                              |            | MEDIA    | 3.3 x 3.2 |
| total floor area <b>187.50m</b> <sup>2</sup> |            | MEALS    | 4.2 x 2.5 |
|                                              |            | KITCHEN  | 3.1 x 2.6 |
| min. frontage                                |            | LIVING   | 4.2 x 3.8 |
|                                              |            | GARAGE   | 5.8 x 3.3 |

This home boasts two separate living areas, giving everyone the space they need. This clever home fits four bedrooms and two bathrooms, plus a luxe walk-in pantry. When you need a little 'me' time, head to your spacious master suite, complete with ensuite and walk-in robe.