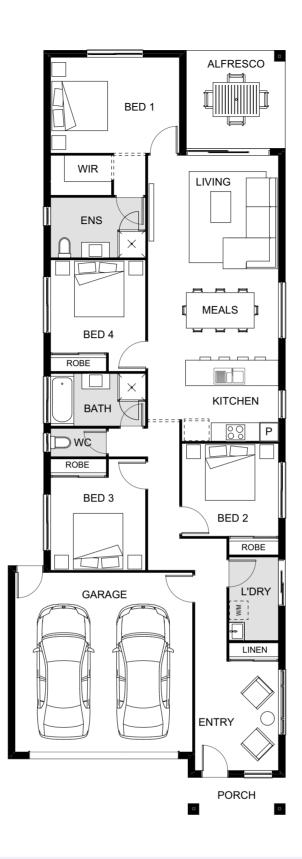

## **CLOVELLY 157** OPTIONS

**OPTION B** Separate laundry and walk-in pantry in lieu of bedroom 4

**OPTION C** Corner stacker doors

٩

KITCHEN

ROBE

>

BATH

ROBE

Bright, breezy and versatile, this impressive home is perfect for a busy couple or young family. The living and dining area opens onto the alfresco, with the option of adding postless stacker doors to seamlessly bring the outside in. You'll love the spacious stone island bench in the kitchen, where family and friends can pull up a stool for a chat, while you cook up a storm. If you love relaxed entertaining, this home is the perfect design for you!

MIN. FRONTAGE 10m

Å

sions may vary depending on façade style. Images and plans are not to scale. Furniture including desks and study nooks are illustrative only and are not included. ngs for scaled floor plan. Please contact a New Home Consultant for further information. All plans are co

4.0 x 3.5

5.8 x 3.3

LIVING

GARAGE