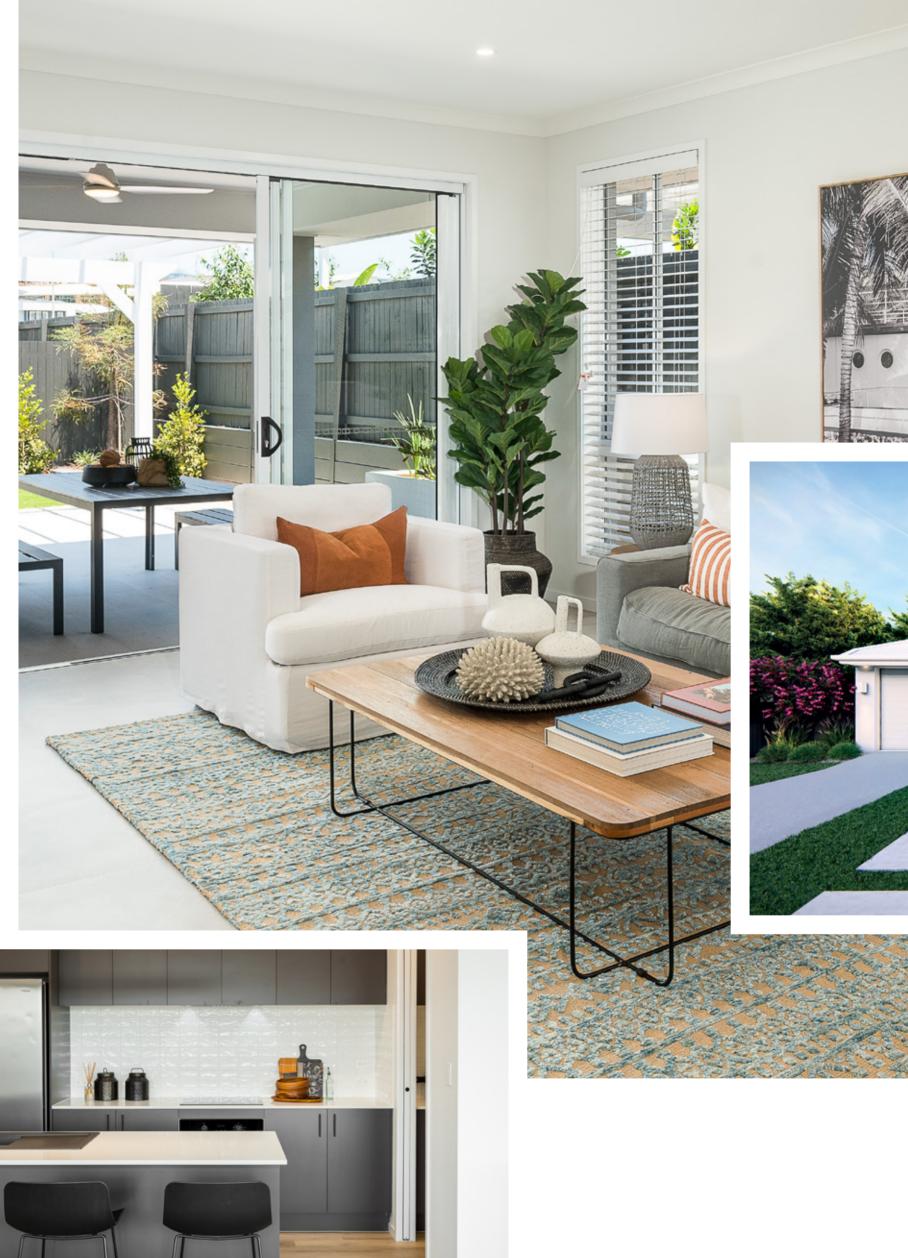

#### CLEVER, CONSIDERED DESIGNS.

Luma by Hallmark is different. Rather than working with an existing range and taking things out to suit your budget, our designers came up with a completely fresh new range of 21 premium home designs, featuring must have, on-trend living concepts. Quite simply, you've got the best of the best to choose from, at the most affordable price possible.

#### WE LISTENED TO YOU.

We took the time to understand what you wanted in your new home and then worked out a way to make it happen. As a result, the Luma range is bursting with your most requested layouts, design features, inclusions and finishes, such as on-trend façades, generous stone island benches, full sized laundries, plus much more.

#### HOW DOES LUMA WORK?

Luma's bespoke design system with interchangeable custom modules means you can mix and match to get exactly what you want, without blowing the budget. And with Luma, all the hard work has been done for you. Every single home design in the range is customisable, depending on what's important to you.