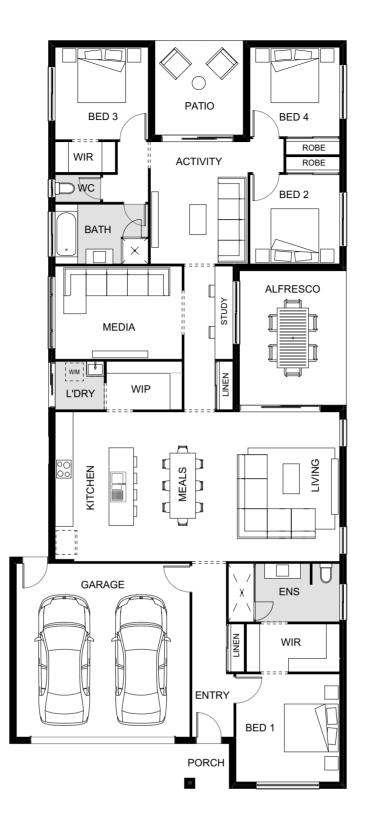

## BRONTE 231 OPTION

**OPTION A** Guest suite in lieu of activity and laundry extension and store addition

Shere a

LUMA BRONTE 231

| S. Common |      |
|-----------|------|
|           | C (L |

| ⊜4                                          | 母 3        | E           |
|---------------------------------------------|------------|-------------|
| <b>≜</b> 2                                  | <b>a</b> 2 | B<br>B<br>A |
| LENGTH <b>22.4</b> m<br>WIDTH <b>11.3</b> m |            | A           |
| total floor area $230.42 \text{m}^2$        |            | ٨           |
| 230.4                                       | 42m²       | K           |

| MIN. FRONTAGE |
|---------------|
| 12.5m         |

| BED 1    | 4.6 x 3.2 |
|----------|-----------|
| BED 2    | 3.3 x 3.0 |
| BED 3    | 3.0 x 3.0 |
| BED 4    | 3.0 x 3.0 |
| Alfresco | 5.3 x 3.0 |
| ACTIVITY | 3.9 x 2.7 |
| MEDIA    | 3.5 x 3.4 |
| MEALS    | 3.4 x 2.3 |
| KITCHEN  | 3.7 x 3.0 |
| LIVING   | 5.3 x 3.8 |
| GARAGE   | 6.0 x 5.8 |
|          |           |

231

The master suite is the star of the show in this home! The spacious bedroom, luxurious walk-in robe and oversized ensuite makes it the perfect retreat to escape to at the end of a busy day. The contemporary kitchen features a walk-in pantry conveniently connected to the laundry, while the living and meals area spills out onto a large alfresco. With a separate media room and versatile activity room, this gorgeous home leaves nothing to be desired.