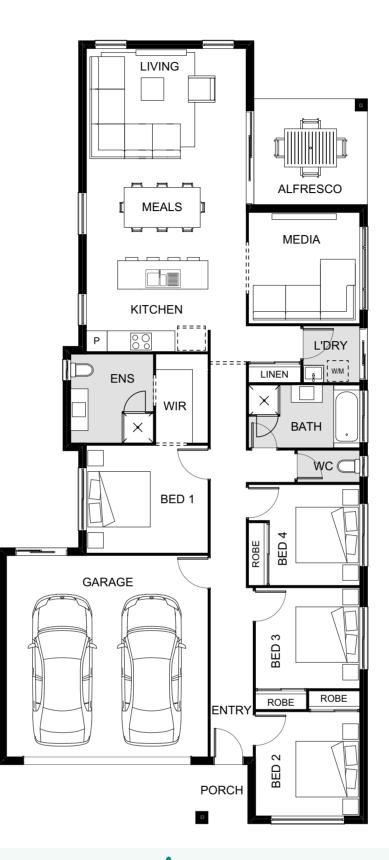

## MIAMI 186 OPTIONS

**OPTION A** Alternate kitchen and walk-in pantry layout

**OPTION B** Double garage

| ₿4                                           | <b>₽</b> 2 | BED 1    | 3.8 x 3.1 |
|----------------------------------------------|------------|----------|-----------|
|                                              |            | BED 2    | 3.3 x 2.9 |
| ≙ 2                                          | 章 1        | BED 3    | 3.3 x 2.9 |
|                                              |            | BED 4    | 3.0 x 2.7 |
| LENGTH 23.4m<br>WIDTH 8.8m                   |            | ALFRESCO | 3.4 x 3.2 |
|                                              |            | MEDIA    | 3.3 x 3.2 |
| total floor area <b>187.50m</b> <sup>2</sup> |            | MEALS    | 4.2 x 2.5 |
|                                              |            | KITCHEN  | 3.1 x 2.6 |
| min. frontage                                |            | LIVING   | 4.2 x 3.8 |
|                                              |            | GARAGE   | 5.8 x 3.3 |

This home boasts two separate living areas, giving everyone the space they need. This clever home fits four bedrooms and two bathrooms, plus a luxe walk-in pantry. When you need a little 'me' time, head to your spacious master suite, complete with ensuite and walk-in robe.