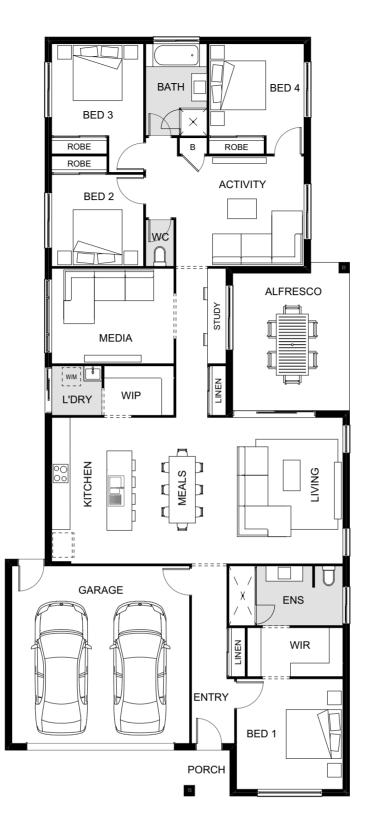

## MIAMI 186 OPTIONS

**OPTION A** Alternate kitchen and walk-in pantry layout

**OPTION B** Double garage

| ₿4                                           | <b>₽</b> 2 | BED 1    | 3.8 x 3.1 |
|----------------------------------------------|------------|----------|-----------|
|                                              |            | BED 2    | 3.3 x 2.9 |
| ≙ 2                                          | 章 1        | BED 3    | 3.3 x 2.9 |
|                                              |            | BED 4    | 3.0 x 2.7 |
| LENGTH 23.4m<br>WIDTH 8.8m                   |            | ALFRESCO | 3.4 x 3.2 |
|                                              |            | MEDIA    | 3.3 x 3.2 |
| total floor area <b>187.50m</b> <sup>2</sup> |            | MEALS    | 4.2 x 2.5 |
|                                              |            | KITCHEN  | 3.1 x 2.6 |
| min. frontage                                |            | LIVING   | 4.2 x 3.8 |
|                                              |            | GARAGE   | 5.8 x 3.3 |

This home boasts two separate living areas, giving everyone the space they need. This clever home fits four bedrooms and two bathrooms, plus a luxe walk-in pantry. When you need a little 'me' time, head to your spacious master suite, complete with ensuite and walk-in robe.