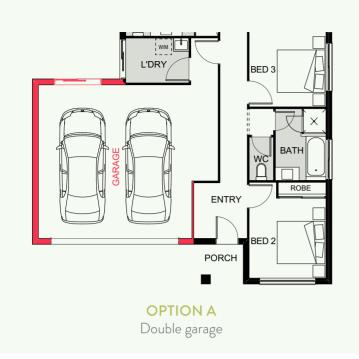

## **CLOVELLY 157** OPTIONS

**OPTION B** Separate laundry and walk-in pantry in lieu of bedroom 4

**OPTION C** Corner stacker doors

٩

KITCHEN

ROBE

>

BATH