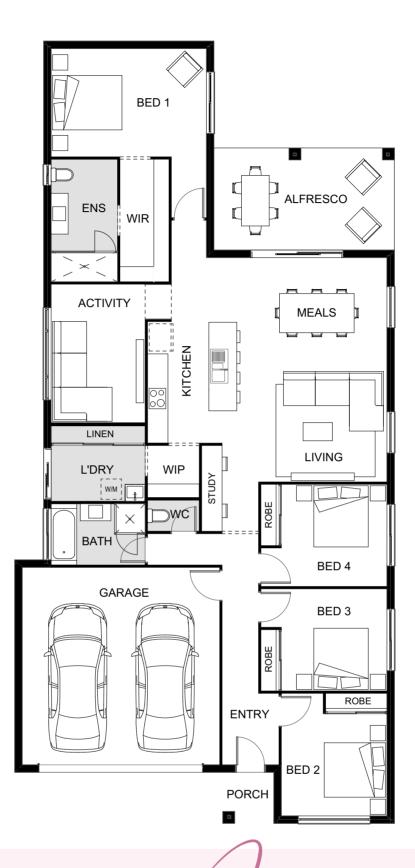

## AMITY 143 OPTIONS

Double garage

**OPTION B** Separate laundry and walk-in pantry

| ₿3                                           | <u> </u>              |          |           |   |
|----------------------------------------------|-----------------------|----------|-----------|---|
|                                              |                       | BED 1    | 3.2 x 3.0 |   |
| 人つ                                           | s <b>⇔</b> ; <b>1</b> | BED 2    | 3.0 x 2.9 | 5 |
| Ξ Ζ                                          | <b>1</b>              | BED 3    | 3.0 x 2.9 |   |
| LENGTH 18.7m<br>WIDTH 8.8m                   |                       | ALFRESCO | 3.1 x 3.0 | / |
|                                              |                       | MEALS    | 4.3 x 2.5 |   |
| total floor area <b>148.82m</b> <sup>2</sup> |                       | KITCHEN  | 4.6 x 3.2 |   |
|                                              |                       | LIVING   | 4.3 x 3.1 |   |
| min. frontage                                |                       | GARAGE   | 5.8 x 3.7 |   |
|                                              |                       |          |           |   |

This versatile home features an open-plan kitchen, living and dining room flowing on to a spacious alfresco area, making indoor-outdoor living a breeze. Designed with privacy in mind, the master bedroom features a walk-in robe and well-appointed ensuite.