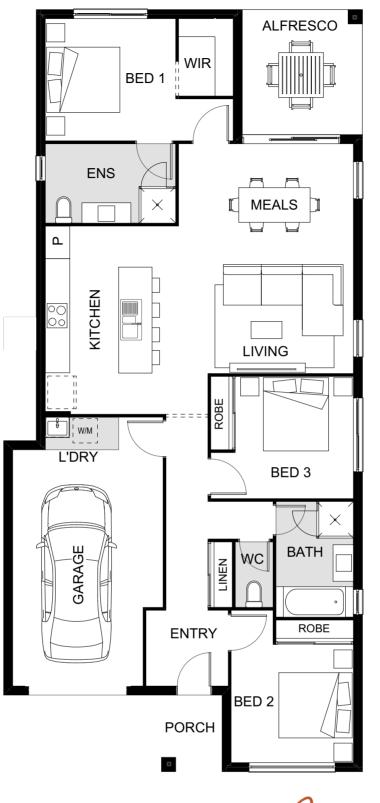

## AMITY 143 OPTIONS

Double garage

**OPTION B** Separate laundry and walk-in pantry

| ₿3                                           | <u> </u>              |          |           |   |
|----------------------------------------------|-----------------------|----------|-----------|---|
|                                              |                       | BED 1    | 3.2 x 3.0 |   |
| 人つ                                           | s <b>⇔</b> ; <b>1</b> | BED 2    | 3.0 x 2.9 | 5 |
| Ξ Ζ                                          | <b>1</b>              | BED 3    | 3.0 x 2.9 |   |
| LENGTH 18.7m<br>WIDTH 8.8m                   |                       | ALFRESCO | 3.1 x 3.0 | / |
|                                              |                       | MEALS    | 4.3 x 2.5 |   |
| total floor area <b>148.82m</b> <sup>2</sup> |                       | KITCHEN  | 4.6 x 3.2 |   |
|                                              |                       | LIVING   | 4.3 x 3.1 |   |
| min. frontage                                |                       | GARAGE   | 5.8 x 3.7 |   |
|                                              |                       |          |           |   |

This versatile home features an open-plan kitchen, living and dining room flowing on to a spacious alfresco area, making indoor-outdoor living a breeze. Designed with privacy in mind, the master bedroom features a walk-in robe and well-appointed ensuite.