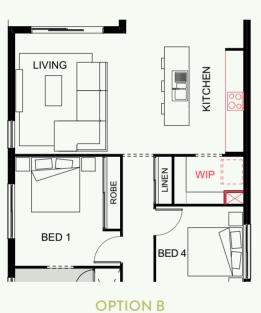

## **CLOVELLY 157** OPTIONS

**OPTION B** Separate laundry and walk-in pantry in lieu of bedroom 4

**OPTION C** Corner stacker doors

٩

KITCHEN

ROBE

>

BATH