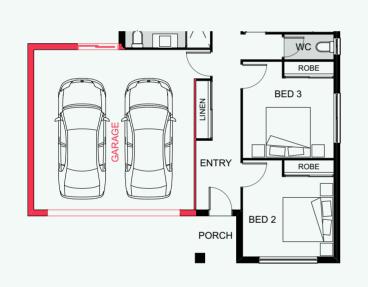

### LOT FRONTAGE

Luma by Hallmark offers a fabulous selection of home designs created specifically to make the most of lots with a 10 metre frontage. Once you've chosen the floor plan that suits your lifestyle, check out our stunning range of façade options on pages 20 and 21. There's sure to be a look that reflects your individual style!