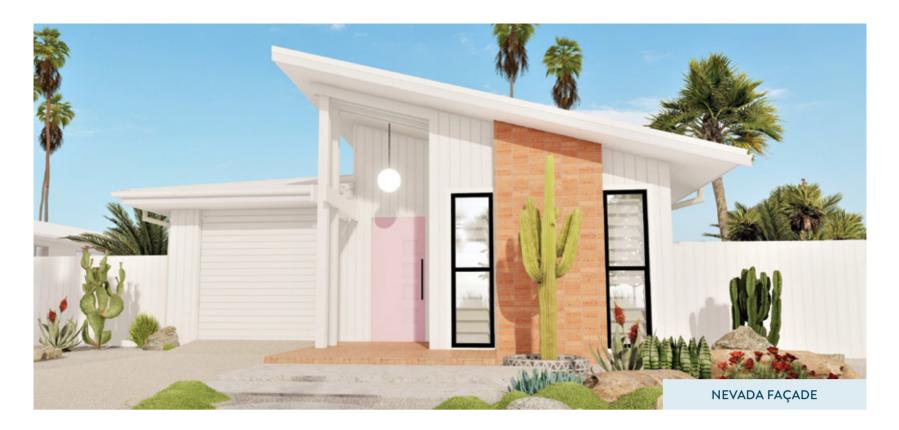

## FOR 12.5 METRE LOT FRONTAGE

Our gorgeous range of Luma façades has been designed to complement your choice of floor plan perfectly. Inspired by the latest trends in contemporary architecture, you can mix and match from eight luxurious looks to create your ultimate dream home.

The classic façade is the standard included façade. All other façade options are available at an additional cost. Computer generated images are for illustrative purposes and are to be used as a guide only. Images may feature non-standard items that are not included. The landscaping, decking, fencing, driveway, front doors and external wall lights are decorative only.