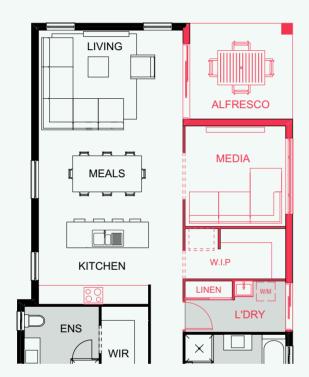

## MIAMI 189 OPTIONS

**OPTION B** Laundry upgrade and walk-in pantry

LUMA MIAMI 189

| TH                                                                                                               |  |
|------------------------------------------------------------------------------------------------------------------|--|
| TH                                                                                                               |  |
|                                                                                                                  |  |
|                                                                                                                  |  |
| THE                                                                                                              |  |
| 12.4 220                                                                                                         |  |
|                                                                                                                  |  |
|                                                                                                                  |  |
|                                                                                                                  |  |
| The second second second                                                                                         |  |
| T Local Superson                                                                                                 |  |
| T Lossesses                                                                                                      |  |
| and the summer                                                                                                   |  |
| The second second                                                                                                |  |
| TUTTT                                                                                                            |  |
| TITT                                                                                                             |  |
|                                                                                                                  |  |
|                                                                                                                  |  |
|                                                                                                                  |  |
|                                                                                                                  |  |
| A STATE OF ST |  |
|                                                                                                                  |  |
|                                                                                                                  |  |
|                                                                                                                  |  |
|                                                                                                                  |  |

|                                                 | ⊜4 ⇔2          | BED 1   | 3.5 x 3.1 |
|-------------------------------------------------|----------------|---------|-----------|
| ₩4                                              |                | BED 2   | 3.0 x 3.0 |
|                                                 |                | BED 3   | 2.9 x 3.0 |
| <b>≜</b> 2                                      | <b>≜ 2</b> 🛱 2 | BED 4   | 2.9 x 2.6 |
|                                                 |                |         | 3.3 x 3.0 |
| LENGTH <b>22.5</b> m<br>WIDTH <b>10.6</b> m     |                | MEDIA   | 3.2 x 3.2 |
| total floor area<br><b>191.82m</b> <sup>2</sup> |                | MEALS   | 4.6 x 2.5 |
|                                                 |                | KITCHEN | 3.5 x 3.0 |
| MIN. FRONTAGE                                   |                | LIVING  | 4.6 x 3.2 |
|                                                 |                | GARAGE  | 5.8 x 5.8 |
|                                                 |                |         |           |

The entrance to this home creates a stunning first impression as you take in the full length of this expansive design. The gourmet kitchen sits perfectly between the living, dining, and media rooms, making it the perfect design to entertain guests. The spacious alfresco is ideal for outdoor living and entertaining in Queensland. The large master suite is the perfect retreat, complete with walk-in robe and ensuite.