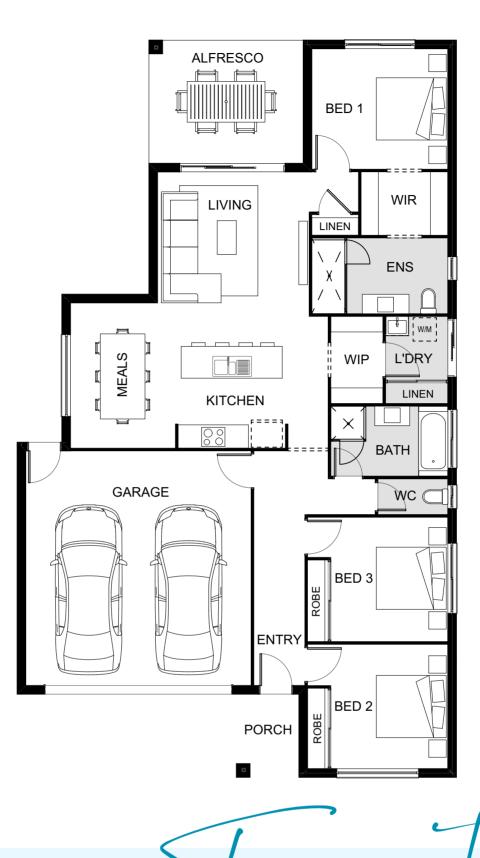

## AMITY 143 OPTIONS

Double garage

**OPTION B** Separate laundry and walk-in pantry

| ₿3                                           | <u> </u>              |          |           |   |
|----------------------------------------------|-----------------------|----------|-----------|---|
|                                              |                       | BED 1    | 3.2 x 3.0 |   |
| 人つ                                           | s <b>⇔</b> ; <b>1</b> | BED 2    | 3.0 x 2.9 | 5 |
| Ξ Ζ                                          | <b>1</b>              | BED 3    | 3.0 x 2.9 |   |
| LENGTH 18.7m<br>WIDTH 8.8m                   |                       | ALFRESCO | 3.1 x 3.0 | / |
|                                              |                       | MEALS    | 4.3 x 2.5 |   |
| total floor area <b>148.82m</b> <sup>2</sup> |                       | KITCHEN  | 4.6 x 3.2 |   |
|                                              |                       | LIVING   | 4.3 x 3.1 |   |
| min. frontage                                |                       | GARAGE   | 5.8 x 3.7 |   |
|                                              |                       |          |           |   |

This versatile home features an open-plan kitchen, living and dining room flowing on to a spacious alfresco area, making indoor-outdoor living a breeze. Designed with privacy in mind, the master bedroom features a walk-in robe and well-appointed ensuite.