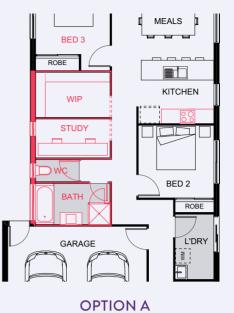

## **CLOVELLY 157** OPTIONS

**OPTION B** Separate laundry and walk-in pantry in lieu of bedroom 4

**OPTION C** Corner stacker doors

٩

KITCHEN

ROBE

>

BATH

ROBE

Bright, breezy and versatile, this impressive home is perfect for a busy couple or young family. The living and dining area opens onto the alfresco, with the option of adding postless stacker doors to seamlessly bring the outside in. You'll love the spacious stone island bench in the kitchen, where family and friends can pull up a stool for a chat, while you cook up a storm. If you love relaxed entertaining, this home is the perfect design for you!

MIN. FRONTAGE 10m

Å

sions may vary depending on façade style. Images and plans are not to scale. Furniture including desks and study nooks are illustrative only and are not included. ngs for scaled floor plan. Please contact a New Home Consultant for further information. All plans are co

4.0 x 3.5

5.8 x 3.3

LIVING

GARAGE