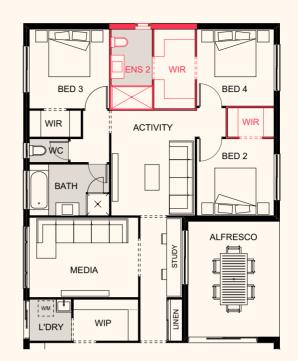

## MIAMI 208 OPTION

Activity in lieu of media and alternate kitchen layout

LUMA MIAMI 208

| ₿4                                        | 四 2 | BED 1    | 4.0 x 3.2 |
|-------------------------------------------|-----|----------|-----------|
|                                           |     | BED 2    | 3.0 x 3.0 |
| <b>≜</b> 2                                | ⊜ 2 | BED 3    | 3.0 x 3.0 |
|                                           |     | BED 4    | 3.0 x 3.0 |
|                                           |     | ALFRESCO | 4.1 x 3.0 |
| LENGTH <b>22.3m</b><br>WIDTH <b>11.0m</b> |     | MEDIA    | 4.0 x 3.4 |
|                                           |     | MEALS    | 4.7 x 3.0 |
| TOTAL FLOOR AREA                          |     | KITCHEN  | 4.0 x 3.4 |
| 212.31m <sup>2</sup>                      |     | LIVING   | 4.7 x 3.7 |
| MIN. FRONTAGE                             |     | STUDY    | 2.5 x 0.6 |
| 12.5m                                     |     | GARAGE   | 5.8 x 5.8 |

208

The kitchen is at the heart of this striking home, perfectly positioned between the media room and living and dining areas. You'll love the large walk-in pantry connected to the laundry. Ideal for growing families, there's ample room to relax in the master suite with a walk-in robe and ensuite, while the kids' bedrooms are just a few steps away.