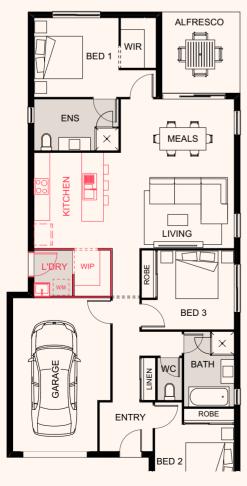

## MIAMI 139 OPTIONS

Double garage

**OPTION B** Grand alfresco

Separate laundry and study

LUMA MIAMI 139

| ⊜3 ⇔ 1                                   |            |          |           |
|------------------------------------------|------------|----------|-----------|
| ≡ J                                      | J          | BED 1    | 3.0 x 3.0 |
| 人う                                       | <b>E</b> 1 | BED 2    | 3.0 x 2.9 |
| 🚔 Z                                      |            | BED 3    | 3.0 x 2.9 |
| LENGTH <b>18.9m</b><br>WIDTH <b>8.8m</b> |            | ALFRESCO | 4.9 x 2.5 |
|                                          |            | MEALS    | 4.5 x 2.5 |
| total floor area 144.20m²                |            | KITCHEN  | 3.4 x 2.5 |
|                                          |            | LIVING   | 4.5 x 3.0 |
| min. frontage                            |            | GARAGE   | 5.8 x 3.2 |
|                                          |            |          |           |

The spacious outdoor alfresco living area is the star of this home design, making all year round entertaining a breeze! The design features an open-plan kitchen, living and dining area that spills out to the alfresco, ensuring there is sufficient flow between indoor and outdoor living. The spacious master suite has a luxurious walkin robe and ensuite making it the perfect retreat to escape to.