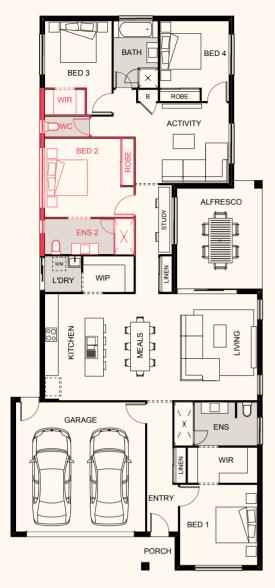

#### WE LISTENED TO YOU.

We took the time to understand what you wanted in your new home and then worked out a way to make it happen. As a result, the Luma range is bursting with your most requested layouts, design features, inclusions and finishes, such as on-trend façades, generous stone island benches, full sized laundries, plus much more.