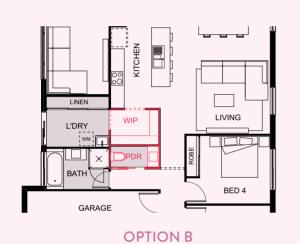

## AMITY 143 OPTIONS

Double garage

**OPTION B** Separate laundry and walk-in pantry

| ₿3                                           | <u> </u>              |          |           |   |
|----------------------------------------------|-----------------------|----------|-----------|---|
|                                              |                       | BED 1    | 3.2 x 3.0 |   |
| 人つ                                           | s <b>⇔</b> ; <b>1</b> | BED 2    | 3.0 x 2.9 | 5 |
| Ξ Ζ                                          | <b>1</b>              | BED 3    | 3.0 x 2.9 |   |
| LENGTH 18.7m<br>WIDTH 8.8m                   |                       | ALFRESCO | 3.1 x 3.0 | / |
|                                              |                       | MEALS    | 4.3 x 2.5 |   |
| total floor area <b>148.82m</b> <sup>2</sup> |                       | KITCHEN  | 4.6 x 3.2 |   |
|                                              |                       | LIVING   | 4.3 x 3.1 |   |
| min. frontage                                |                       | GARAGE   | 5.8 x 3.7 |   |
|                                              |                       |          |           |   |

This versatile home features an open-plan kitchen, living and dining room flowing on to a spacious alfresco area, making indoor-outdoor living a breeze. Designed with privacy in mind, the master bedroom features a walk-in robe and well-appointed ensuite.