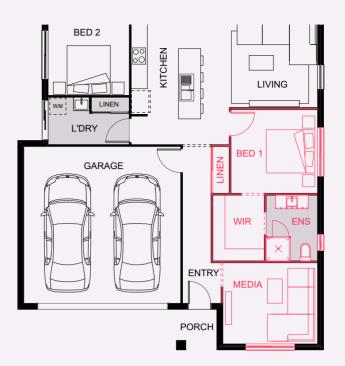

## AMITY 143 OPTIONS

Double garage

**OPTION B** Separate laundry and walk-in pantry

| ₿3                                           | <u> </u>              |          |           |   |
|----------------------------------------------|-----------------------|----------|-----------|---|
|                                              |                       | BED 1    | 3.2 x 3.0 |   |
| 人つ                                           | s <b>⇔</b> ; <b>1</b> | BED 2    | 3.0 x 2.9 | 5 |
| Ξ Ζ                                          | <b>1</b>              | BED 3    | 3.0 x 2.9 |   |
| LENGTH 18.7m<br>WIDTH 8.8m                   |                       | ALFRESCO | 3.1 x 3.0 | / |
|                                              |                       | MEALS    | 4.3 x 2.5 |   |
| total floor area <b>148.82m</b> <sup>2</sup> |                       | KITCHEN  | 4.6 x 3.2 |   |
|                                              |                       | LIVING   | 4.3 x 3.1 |   |
| min. frontage                                |                       | GARAGE   | 5.8 x 3.7 |   |
|                                              |                       |          |           |   |