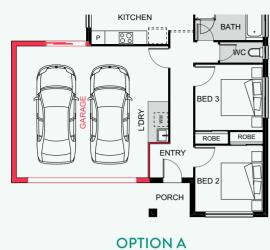

## AMITY 143 OPTIONS

Double garage

**OPTION B** Separate laundry and walk-in pantry

| ₿3                                           | <u> </u>              |          |           |   |
|----------------------------------------------|-----------------------|----------|-----------|---|
|                                              |                       | BED 1    | 3.2 x 3.0 |   |
| 人つ                                           | s <b>⇔</b> ; <b>1</b> | BED 2    | 3.0 x 2.9 | 5 |
| Ξ Ζ                                          | <b>1</b>              | BED 3    | 3.0 x 2.9 |   |
| LENGTH 18.7m<br>WIDTH 8.8m                   |                       | ALFRESCO | 3.1 x 3.0 | / |
|                                              |                       | MEALS    | 4.3 x 2.5 |   |
| total floor area <b>148.82m</b> <sup>2</sup> |                       | KITCHEN  | 4.6 x 3.2 |   |
|                                              |                       | LIVING   | 4.3 x 3.1 |   |
| min. frontage                                |                       | GARAGE   | 5.8 x 3.7 |   |
|                                              |                       |          |           |   |