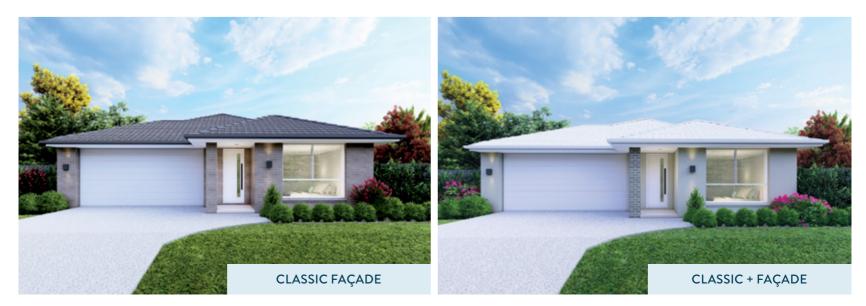

## METRO 192 FAÇADES & OPTION

HAMPTONS FAÇADE • EXCLUSIVE TO METRO 192

Study and walk-in pantry in lieu of bedroom 4

CLASSIC FAÇADE • EXCLUSIVE TO METRO 192

CLASSIC + FAÇADE • EXCLUSIVE TO METRO 192

| ₿4                                                                                          | <b>E</b> 1 | BED 1    | 4.2 x 3.1 |
|---------------------------------------------------------------------------------------------|------------|----------|-----------|
|                                                                                             |            | BED 2    | 3.1 x 3.0 |
| ≜ 2                                                                                         | 肁 2        | BED 3    | 3.1 x 3.0 |
|                                                                                             |            | BED 4    | 3.1 x 3.0 |
| LENGTH <b>23.5m</b><br>WIDTH <b>9.0m</b><br>TOTAL FLOOR AREA<br><b>191.36m</b> <sup>2</sup> |            | ALFRESCO | 3.2 x 3.2 |
|                                                                                             |            | MEALS    | 4.2 x 2.5 |
|                                                                                             |            | KITCHEN  | 3.1 x 3.0 |
| MIN. FRONTAGE                                                                               |            | LIVING   | 4.2 x 3.7 |
|                                                                                             |            | GARAGE   | 5.8 x 5.7 |
|                                                                                             |            |          |           |

20 The classic façade is the standard included façade. All other façade options are available at an additional cost. Computer generated images are for illustrative purposes and are to be used as a guide only. Images may feature non-standard items that are not included. The landscaping, decking, fencing, driveway, front doors and external wall lights are decorative only.