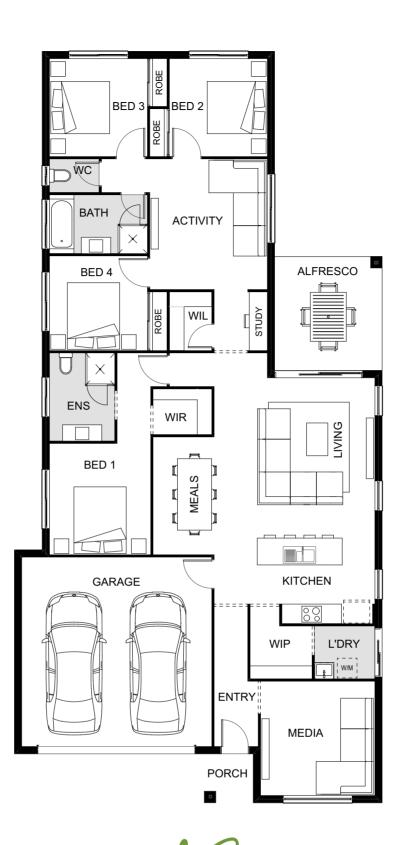

## MANLY 223 OPTIONS

Guest suite in lieu of activity

**OPTION B** Flip media / bedroom 1 option

|   | 1 |   |  |
|---|---|---|--|
|   |   |   |  |
|   | ž | 1 |  |
|   | 3 | т |  |
| 1 |   |   |  |
|   |   |   |  |
|   |   |   |  |
|   |   |   |  |
|   |   |   |  |
|   |   |   |  |

|                                                                                                   | BED 1  |          |
|---------------------------------------------------------------------------------------------------|--------|----------|
| ₿4                                                                                                | ≤4 = 3 | BED 2    |
|                                                                                                   |        | BED 3    |
| å 2 ⊜ 2                                                                                           | BED 4  |          |
|                                                                                                   |        | ALFRESCO |
| LENGTH 21.6m<br>WIDTH 11.3m<br>TOTAL FLOOR AREA<br>223.23m <sup>2</sup><br>MIN. FRONTAGE<br>12.5m |        | ACTIVITY |
|                                                                                                   |        | MEDIA    |
|                                                                                                   |        | MEALS    |
|                                                                                                   |        | KITCHEN  |
|                                                                                                   |        | LIVING   |
|                                                                                                   |        | GARAGE   |
|                                                                                                   |        |          |

This home is a true family home with its spacious openplan design. Featuring a large living area that flows on from the gourmet kitchen, and a generous alfresco at the rear, entertaining family and friends will be nothing short of easy in the Manly 223. The master suite offers a private and peaceful sanctuary located at the front of the home away from the other three bedrooms and is complemented with a spacious walk-in robe and adjoining ensuite. The home features separate activity and media rooms, making it ideal for growing families.