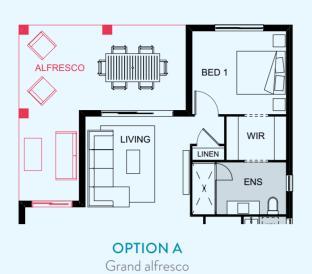

## MIAMI 139 OPTIONS

Double garage

**OPTION B** Grand alfresco

Separate laundry and study

LUMA MIAMI 139

| ⊜3 ⇔ 1                                   |            |          |           |
|------------------------------------------|------------|----------|-----------|
| ≡ J                                      | J          | BED 1    | 3.0 x 3.0 |
| 人う                                       | <b>E</b> 1 | BED 2    | 3.0 x 2.9 |
| 🚔 Z                                      |            | BED 3    | 3.0 x 2.9 |
| LENGTH <b>18.9m</b><br>WIDTH <b>8.8m</b> |            | ALFRESCO | 4.9 x 2.5 |
|                                          |            | MEALS    | 4.5 x 2.5 |
| total floor area 144.20m²                |            | KITCHEN  | 3.4 x 2.5 |
|                                          |            | LIVING   | 4.5 x 3.0 |
| min. frontage                            |            | GARAGE   | 5.8 x 3.2 |
|                                          |            |          |           |

The spacious outdoor alfresco living area is the star of this home design, making all year round entertaining a breeze! The design features an open-plan kitchen, living and dining area that spills out to the alfresco, ensuring there is sufficient flow between indoor and outdoor living. The spacious master suite has a luxurious walkin robe and ensuite making it the perfect retreat to escape to.