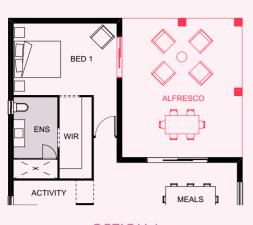

## AMITY 143 OPTIONS

Double garage

**OPTION B** Separate laundry and walk-in pantry

| ₿3                                           | <u> </u>              |          |           |   |
|----------------------------------------------|-----------------------|----------|-----------|---|
|                                              |                       | BED 1    | 3.2 x 3.0 |   |
| 人つ                                           | s <b>⇔</b> ; <b>1</b> | BED 2    | 3.0 x 2.9 | 5 |
| Ξ Ζ                                          | <b>1</b>              | BED 3    | 3.0 x 2.9 |   |
| LENGTH 18.7m<br>WIDTH 8.8m                   |                       | ALFRESCO | 3.1 x 3.0 | / |
|                                              |                       | MEALS    | 4.3 x 2.5 |   |
| total floor area <b>148.82m</b> <sup>2</sup> |                       | KITCHEN  | 4.6 x 3.2 |   |
|                                              |                       | LIVING   | 4.3 x 3.1 |   |
| min. frontage                                |                       | GARAGE   | 5.8 x 3.7 |   |
|                                              |                       |          |           |   |

This versatile home features an open-plan kitchen, living and dining room flowing on to a spacious alfresco area, making indoor-outdoor living a breeze. Designed with privacy in mind, the master bedroom features a walk-in robe and well-appointed ensuite.