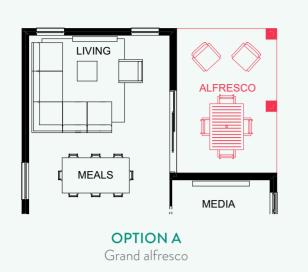

## MIAMI 139 OPTIONS

Double garage

**OPTION B** Grand alfresco

Separate laundry and study

LUMA MIAMI 139

| ⊜3 ⇔ 1                                   |            |          |           |
|------------------------------------------|------------|----------|-----------|
| ≡ J                                      | J          | BED 1    | 3.0 x 3.0 |
| 人う                                       | <b>E</b> 1 | BED 2    | 3.0 x 2.9 |
| 🚔 Z                                      |            | BED 3    | 3.0 x 2.9 |
| LENGTH <b>18.9m</b><br>WIDTH <b>8.8m</b> |            | ALFRESCO | 4.9 x 2.5 |
|                                          |            | MEALS    | 4.5 x 2.5 |
| total floor area 144.20m²                |            | KITCHEN  | 3.4 x 2.5 |
|                                          |            | LIVING   | 4.5 x 3.0 |
| min. frontage                            |            | GARAGE   | 5.8 x 3.2 |
|                                          |            |          |           |

The spacious outdoor alfresco living area is the star of this home design, making all year round entertaining a breeze! The design features an open-plan kitchen, living and dining area that spills out to the alfresco, ensuring there is sufficient flow between indoor and outdoor living. The spacious master suite has a luxurious walkin robe and ensuite making it the perfect retreat to escape to.