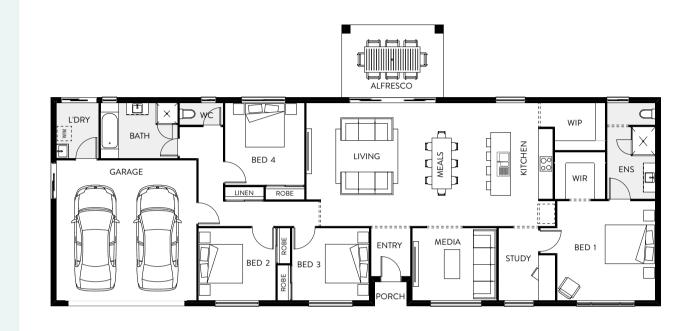

## Retreat 285

A modern, stylish and minimal acreage home design defines the Retreat 285. Designed to accommodate a family of any size, this acreage plan has all the essentials plus so much more. The separate activity and media rooms deliver even more indoor space — making it the perfect home design for growing families. The gourmet kitchen and spacious open-plan dining and living areas are perfect for entertaining friends and family. The master suite offers a large ensuite and walk-in robe and is tucked away from the rest of the house, making it a private oasis.

| Bed 1    | 3.9 x 3.8 |
|----------|-----------|
| Bed 2    | 3.6 x 3.1 |
| Bed 3    | 3.6 x 3.2 |
| Bed 4    | 3.8 x 3.6 |
| Study    | 3.6 x 2.2 |
| Activity | 3.6 x 3.2 |
| Media    | 3.6 x 3.0 |
| Meals    | 5.2 x 3.0 |
| Living   | 5.2 x 4.6 |
| Kitchen  | 4.4 x 3.0 |
| Alfresco | 8.6 x 3.0 |
| Garage   | 5.8 x 5.8 |
|          |           |

TOTAL FLOOR AREA 285.38m<sup>2</sup>

LENGTH 15.8m • WIDTH 24.7m

| BEDS |  |
|------|--|
|      |  |
| 4    |  |

## Floor Plan Option

SERVERY BENCH EXTENSION