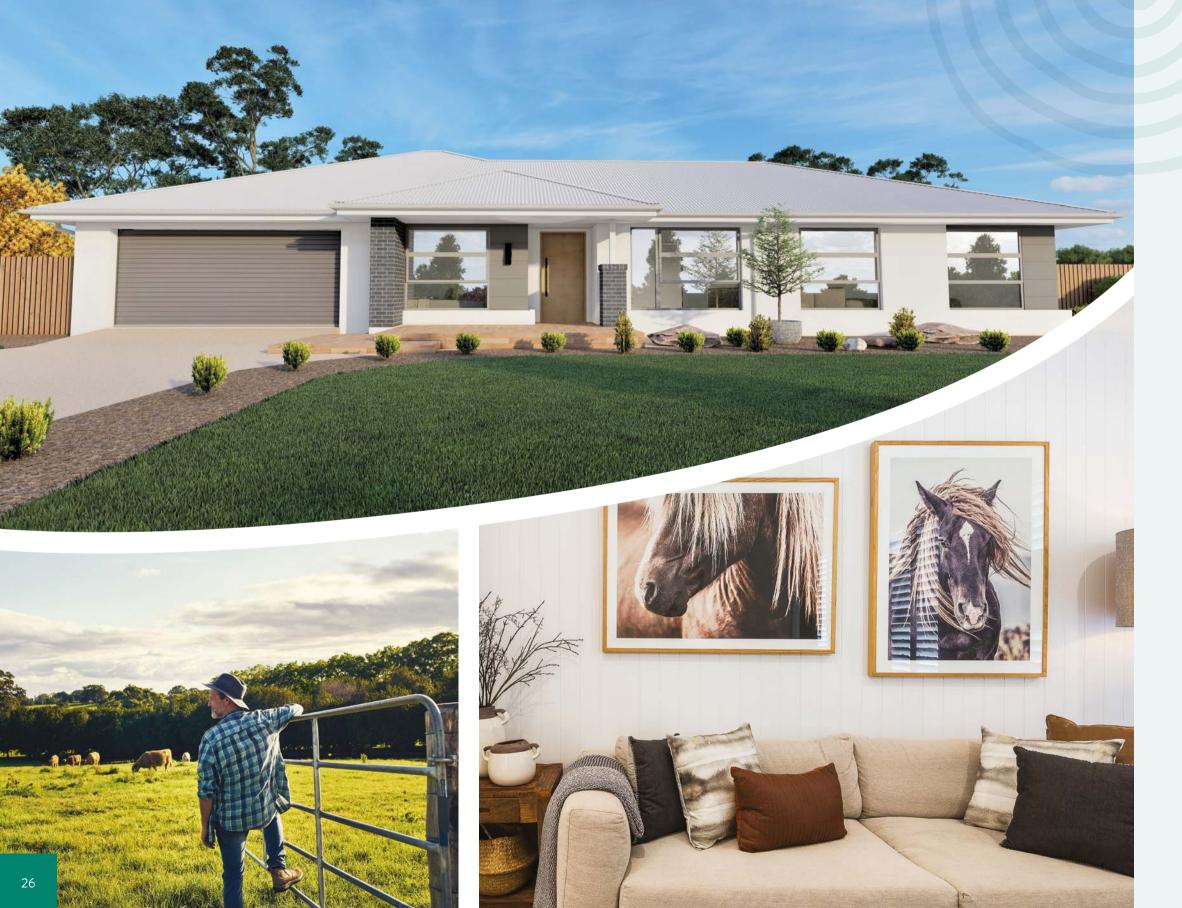

## Beechmont 238

The Beechmont 238 is the perfect acreage home design for small acreage blocks. Designed in the traditional homestead style, this acreage house plan features four generous bedrooms, a large living area, separate media room and large gourmet kitchen. In addition to a spacious double garage, it also offers ample storage — perfect for families with active lifestyles. As a Hallmark Homes design, the Beechmont 238 is practical, well-designed and features excellent use of space throughout.