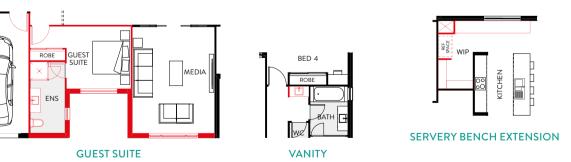

## Floor Plan Option

SERVERY BENCH EXTENSION

#### Floor Plan Options

**GUEST SUITE** 

#### Floor Plan Options

ALTERNATE KITCHEN, ENSUITE, BED 1, WIR, WIP & LINEN

ALFRESCO