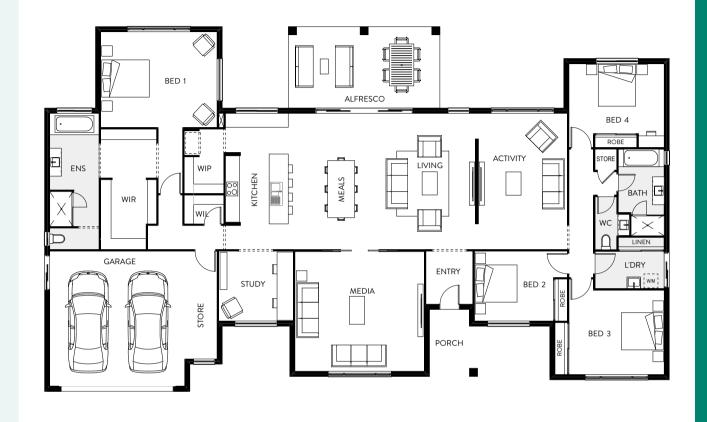

## Retreat 285

A modern, stylish and minimal acreage home design defines the Retreat 285. Designed to accommodate a family of any size, this acreage plan has all the essentials plus so much more. The separate activity and media rooms deliver even more indoor space — making it the perfect home design for growing families. The gourmet kitchen and spacious open-plan dining and living areas are perfect for entertaining friends and family. The master suite offers a large ensuite and walk-in robe and is tucked away from the rest of the house, making it a private oasis.

| Bed 1    | 3.9 x 3.8 |
|----------|-----------|
| Bed 2    | 3.6 x 3.1 |
| Bed 3    | 3.6 x 3.2 |
| Bed 4    | 3.8 x 3.6 |
| Study    | 3.6 x 2.2 |
| Activity | 3.6 x 3.2 |
| Media    | 3.6 x 3.0 |
| Meals    | 5.2 x 3.0 |
| Living   | 5.2 x 4.6 |
| Kitchen  | 4.4 x 3.0 |
| Alfresco | 8.6 x 3.0 |
| Garage   | 5.8 x 5.8 |
|          |           |

TOTAL FLOOR AREA 285.38m<sup>2</sup>

LENGTH 15.8m • WIDTH 24.7m

| BEDS |  |
|------|--|
|      |  |
| 4    |  |

## Floor Plan Option

SERVERY BENCH EXTENSION