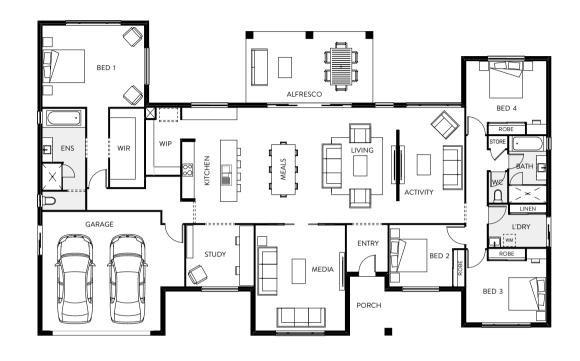

## Retreat 285

A modern, stylish and minimal acreage home design defines the Retreat 285. Designed to accommodate a family of any size, this acreage plan has all the essentials plus so much more. The separate activity and media rooms deliver even more indoor space — making it the perfect home design for growing families. The gourmet kitchen and spacious open-plan dining and living areas are perfect for entertaining friends and family. The master suite offers a large ensuite and walk-in robe and is tucked away from the rest of the house, making it a private oasis.

| Bed 1    | 3.9 x 3.8 |
|----------|-----------|
| Bed 2    | 3.6 x 3.1 |
| Bed 3    | 3.6 x 3.2 |
| Bed 4    | 3.8 x 3.6 |
| Study    | 3.6 x 2.2 |
| Activity | 3.6 x 3.2 |
| Media    | 3.6 x 3.0 |
| Meals    | 5.2 x 3.0 |
| Living   | 5.2 x 4.6 |
| Kitchen  | 4.4 x 3.0 |
| Alfresco | 8.6 x 3.0 |
| Garage   | 5.8 x 5.8 |
|          |           |

TOTAL FLOOR AREA 285.38m<sup>2</sup>

LENGTH 15.8m • WIDTH 24.7m

| BEDS |  |
|------|--|
|      |  |
| 4    |  |

## Floor Plan Option

SERVERY BENCH EXTENSION