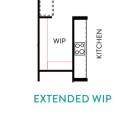

living and dining alfresco to the private master suite featuring expansive walk-in robe and ensuite, this home design really has it all.

| Bed 1    | 5.0 x 4.5 |
|----------|-----------|
| Bed 2    | 3.4 × 3.0 |
| Bed 3    | 4.4 x 3.6 |
| Bed 4    | 3.3 x 3.3 |
| Bed 5    | 4.8 x 3.2 |
| Activity | 5.8 x 3.5 |
| Office   | 3.2 x 3.0 |
| Study    | 2.8 x 2.3 |
| Media    | 5.1 x 5.1 |
| Meals    | 5.8 x 3.0 |
| Living   | 5.8 x 4.9 |
| Kitchen  | 4.8 x 3.0 |
| Alfresco | 8.6 x 4.5 |
| Garage   | 5.8 x 5.8 |
|          |           |

TOTAL FLOOR AREA 393.68m<sup>2</sup>

LENGTH 16.7m • WIDTH 26.8m

| BEDS | LIVING | GARAGE | BATHS | STU |
|------|--------|--------|-------|-----|
|      |        |        | 4     | _   |
| 5    | 3      | 2      | 2     |     |



#### Floor Plan Options







**GUEST SUITE** 

# Fairview Façades

Designed specifically to suit the Fairview home floor plan, there are seven beautiful home façades to choose from.

Which façade best suits your style?

















## Indiana 199

The perfect small acreage home design comes together in the Indiana 199 by Hallmark Homes. The floor plan is designed to make the most out of space for a growing family. The master suite is a private sanctuary, featuring a large walk-in robe and ensuite. With three additional bedrooms, double garage, large media room and openplan kitchen and living areas, this impressive small acreage home suits anyone who loves a bright, spacious and airy home.

|  | Bed 1   | 4.1 x 3.  |
|--|---------|-----------|
|  | Bed 2   | 3.0 x 3.  |
|  | Bed 3   | 3.0 x 3.  |
|  | Bed 4   |