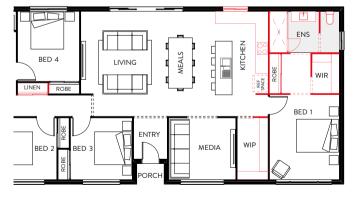

## Retreat 285

A modern, stylish and minimal acreage home design defines the Retreat 285. Designed to accommodate a family of any size, this acreage plan has all the essentials plus so much more. The separate activity and media rooms deliver even more indoor space — making it the perfect home design for growing families. The gourmet kitchen and spacious open-plan dining and living areas are perfect for entertaining friends and family. The master suite offers a large ensuite and walk-in robe and is tucked away from the rest of the house, making it a private oasis.

| Bed 1    | 3.9 x 3.8 |
|----------|-----------|
| Bed 2    | 3.6 x 3.1 |
| Bed 3    | 3.6 x 3.2 |
| Bed 4    | 3.8 x 3.6 |
| Study    | 3.6 x 2.2 |
| Activity | 3.6 x 3.2 |
| Media    | 3.6 x 3.0 |
| Meals    | 5.2 x 3.0 |
| Living   | 5.2 x 4.6 |
| Kitchen  | 4.4 x 3.0 |
| Alfresco | 8.6 x 3.0 |
| Garage   | 5.8 x 5.8 |
|          |           |

TOTAL FLOOR AREA 285.38m<sup>2</sup>

LENGTH 15.8m • WIDTH 24.7m

| BEDS |  |
|------|--|
|      |  |
| 4    |  |

## Floor Plan Option

SERVERY BENCH EXTENSION