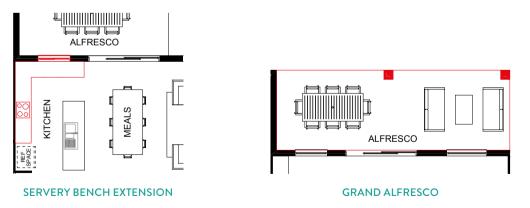

met kitchen. In addition to a spacious double garage, it also offers ample storage — perfect for families with active lifestyles. As a Hallmark Homes design, the Beechmont 238 is practical, well-designed and features excellent use of space throughout.

| Bed 1    | 4.8 x 4  |
|----------|----------|
| Bed 2    | 3.2 x 2. |
| Bed 3    | 3.2 x 2. |
| Bed 4    | 3.0 x 2  |
| Study    | 3.3 x 2  |
| Media    | 3.5 x 3  |
| Meals    | 4.1 x 2  |
| Living   | 4.1 x 3  |
| Kitchen  | 4.1 x 2  |
| Alfresco | 5.6 x 3  |
| Garage   | 5.8 x 5  |

# total floor area 237.63m<sup>2</sup>

LENGTH 12.3m • WIDTH 21.3m

| BEDS | LIVING | GARAGE | BATHS | STU |
|------|--------|--------|-------|-----|
|      |        |        | 4     | Į   |
| 4    | 2      | 2      | 2     |     |



## Floor Plan Options





## Beechmont 245

One of our most popular mid-size acreage home designs, the Beechmont 245 features a welcoming open-plan kitchen and family/meals area. Beyond this, a large covered alfresco area is designed to take in sweeping views and provide a welcoming outdoor space. As a Hallmark Homes house plan, the Beechmont 245 boasts seamless flow throughout, with ample storage, perfect for growing and active families. This home design features a separate media room, perfect for those movie marathon nights, and a large master suite in its own separate wing.

|  | Bed 1    | 4.0 × 3.  |
|--|----------|-----------|
|  | Bed 2    | 3.3 x 2.5 |
|  | Bed 3    | 3.3 × 2.  |
|  | Bed 4    | 3.2 x 3.  |
|  | Office   | 2.8 x 2.  |
|  | Media    | 4.0 x 3.  |
|  | Meals    | 4.0 x 3.  |
|  | Living