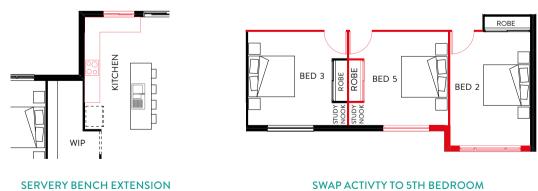

## Floor Plan Option

SERVERY BENCH EXTENSION

## Floor Plan Options

SWAP ACTIVTY TO 5TH BEDROOM