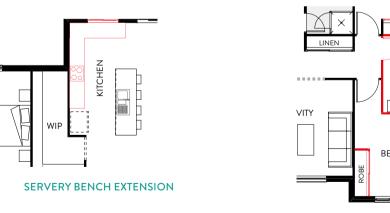

parate activity room and an oversized alfresco, this home is not short on living and entertaining space. For families looking to live in a home designed with acreage lifestyle in mind, the Retreat 345 is your home.

| Bed 1    | 4.9 x 4 |
|----------|---------|
| Bed 2    | 3.8 x 3 |
| Bed 3    | 4.0 x 3 |
| Bed 4    | 4.0 x 3 |
| Study    | 2.8 x 2 |
| Activity | 3.7 x 3 |
| Media    | 4.4 x 3 |
| Meals    | 5.8 x 3 |
| Office   | 3.7 x 3 |
| Living   | 5.8 x 3 |
| Kitchen  | 4.4 x 3 |
| Alfresco | 9.3 x 3 |
| Garage   | 5.8 x 5 |

## TOTAL FLOOR AREA 350.05m<sup>2</sup>

LENGTH 17.1m • WIDTH 28.8m

| BEDS | LIVING | GARAGE | BATHS | STU |
|------|--------|--------|-------|-----|
|      |        |        | 4     | Ę   |
| 4    | 3      | 2      | 2     | 2   |



#### Floor Plan Options



SWAP STUDY TO 5TH BEDROOM

# Retreat Façades

Once you have chosen the Retreat that best suits you, browse through our stunning collection of façades for this home design. There are seven beautiful façades to choose from.

















## Fairview 321

The Fairview 321 is the perfect home design for a larger, acreage sized block. This spacious home features open-plan family areas, with a large gourmet kitchen and seamless flow between the inside and outside living areas. With four generously sized bedrooms, a master suite situated in its own wing of the house for privacy, separate media and activity rooms, plus a study, this acreage house plan is one of the most functional designs for living on a big block.

| Bed 1    | 5.0 x 4 |
|----------|---------|
| Bed 2    | 3.0 x 3 |
| Bed 3