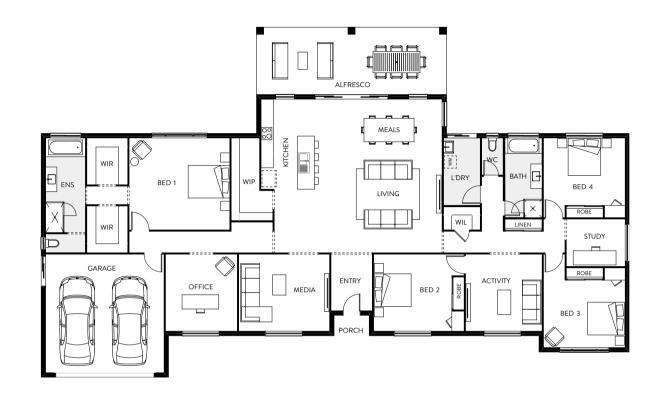

## Retreat 285

A modern, stylish and minimal acreage home design defines the Retreat 285. Designed to accommodate a family of any size, this acreage plan has all the essentials plus so much more. The separate activity and media rooms deliver even more indoor space — making it the perfect home design for growing families. The gourmet kitchen and spacious open-plan dining and living areas are perfect for entertaining friends and family. The master suite offers a large ensuite and walk-in robe and is tucked away from the rest of the house, making it a private oasis.

| Bed 1    | 3.9 x 3.8 |
|----------|-----------|
| Bed 2    | 3.6 x 3.1 |
| Bed 3    | 3.6 x 3.2 |
| Bed 4    | 3.8 x 3.6 |
| Study    | 3.6 x 2.2 |
| Activity | 3.6 x 3.2 |
| Media    | 3.6 x 3.0 |
| Meals    | 5.2 x 3.0 |
| Living   | 5.2 x 4.6 |
| Kitchen  | 4.4 x 3.0 |
| Alfresco | 8.6 x 3.0 |
| Garage   | 5.8 x 5.8 |
|          |           |

TOTAL FLOOR AREA 285.38m<sup>2</sup>

LENGTH 15.8m • WIDTH 24.7m

| BEDS |  |
|------|--|
|      |  |
| 4    |  |