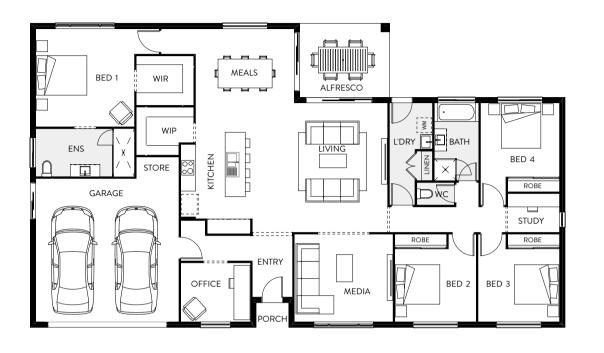

## Retreat 285

A modern, stylish and minimal acreage home design defines the Retreat 285. Designed to accommodate a family of any size, this acreage plan has all the essentials plus so much more. The separate activity and media rooms deliver even more indoor space — making it the perfect home design for growing families. The gourmet kitchen and spacious open-plan dining and living areas are perfect for entertaining friends and family. The master suite offers a large ensuite and walk-in robe and is tucked away from the rest of the house, making it a private oasis.

| Bed 1    | 3.9 x 3.8 |
|----------|-----------|
| Bed 2    | 3.6 x 3.1 |
| Bed 3    | 3.6 x 3.2 |
| Bed 4    | 3.8 x 3.6 |
| Study    | 3.6 x 2.2 |
| Activity | 3.6 x 3.2 |
| Media    | 3.6 x 3.0 |
| Meals    | 5.2 x 3.0 |
| Living   | 5.2 x 4.6 |
| Kitchen  | 4.4 x 3.0 |
| Alfresco | 8.6 x 3.0 |
| Garage   | 5.8 x 5.8 |
|          |           |

TOTAL FLOOR AREA 285.38m<sup>2</sup>

LENGTH 15.8m • WIDTH 24.7m

| BEDS |  |
|------|--|
|      |  |
| 4    |  |