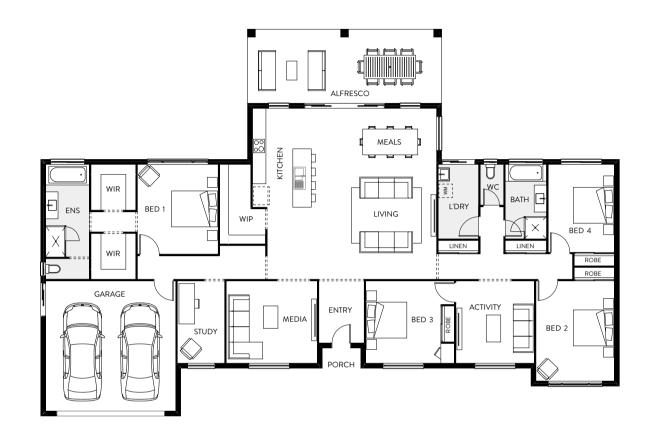

## Retreat 303

The Retreat 303 has been designed with space in mind and is perfect for growing families or those wanting a tree-change. With four large bedrooms and separate study, media and activity rooms, this home has it all. The open-plan kitchen and living area leads onto a large alfresco area at the rear of the home, making it perfect for entertaining. Featuring a large walk-in robe and designer ensuite, the master suite is private and located in its own wing of the home.

| Bed 1    | 4.0 x 3 |
|----------|---------|
| Bed 2    | 4.4 x 3 |
| Bed 3    | 3.6 x 3 |
| Bed 4    | 3.9 x 2 |
| Study    | 3.6 x 2 |
| Activity | 3.6 x 3 |
| Media    | 4.0 x 3 |
| Meals    | 5.2 x 3 |
| Living   | 5.2 x 4 |
| Kitchen  | 4.4 x 3 |
| Alfresco | 8.6 x 3 |
| Garage   | 5.8 x 5 |
|          |         |

TOTAL FLOOR AREA 306.56m<sup>2</sup>

LENGTH 17.2m • WIDTH 25.8m

| BEDS | LIVING | GARAGE | BATHS | STU |
|------|--------|--------|-------|-----|
|      |        |        | 4     | _   |
| 4    | 3      | 2      | 2     | -   |

## Floor Plan Options

SWAP ACTIVTY TO 5TH BEDROOM