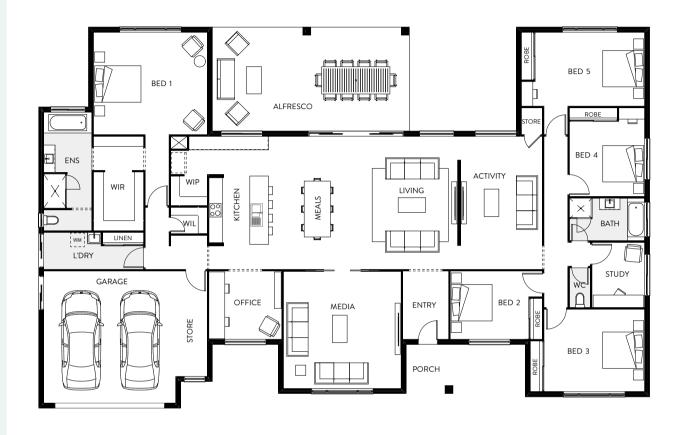

## Retreat 285

A modern, stylish and minimal acreage home design defines the Retreat 285. Designed to accommodate a family of any size, this acreage plan has all the essentials plus so much more. The separate activity and media rooms deliver even more indoor space — making it the perfect home design for growing families. The gourmet kitchen and spacious open-plan dining and living areas are perfect for entertaining friends and family. The master suite offers a large ensuite and walk-in robe and is tucked away from the rest of the house, making it a private oasis.

| Bed 1    | 3.9 x 3.8 |
|----------|-----------|
| Bed 2    | 3.6 x 3.1 |
| Bed 3    | 3.6 x 3.2 |
| Bed 4    | 3.8 x 3.6 |
| Study    | 3.6 x 2.2 |
| Activity | 3.6 x 3.2 |
| Media    | 3.6 x 3.0 |
| Meals    | 5.2 x 3.0 |
| Living   | 5.2 x 4.6 |
| Kitchen  | 4.4 x 3.0 |
| Alfresco | 8.6 x 3.0 |
| Garage   | 5.8 x 5.8 |
|          |           |

TOTAL FLOOR AREA 285.38m<sup>2</sup>

LENGTH 15.8m • WIDTH 24.7m

| BEDS |  |
|------|--|
|      |  |
| 4    |  |

## Floor Plan Option

SERVERY BENCH EXTENSION