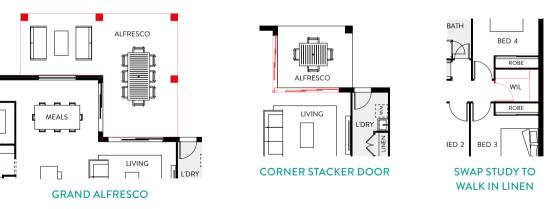

for growing and active families. This home design features a separate media room, perfect for those movie marathon nights, and a large master suite in its own separate wing.

|  | Bed 1    | 4.0 × 3.  |
|--|----------|-----------|
|  | Bed 2    | 3.3 x 2.5 |
|  | Bed 3    | 3.3 × 2.  |
|  | Bed 4    | 3.2 x 3.  |
|  | Office   | 2.8 x 2.  |
|  | Media    | 4.0 x 3.  |
|  | Meals    | 4.0 x 3.  |
|  | Living   | 5.0 x 3.  |
|  | Kitchen  | 4.1 x 3.  |
|  | Alfresco | 3.6 x 3.  |
|  | Garage   | 5.8 x 5.  |
|  |          |           |

## total floor area 245.00m<sup>2</sup>

LENGTH 12.3m • WIDTH 21.6m

| BEDS | LIVING | GARAGE | BATHS | STU |
|------|--------|--------|-------|-----|
|      |        |        | 4     | 무   |
| 4    | 2      | 2      | 2     | 2   |



## Floor Plan Options



# Beechmont Façades

Experience effortless acreage living when calling a Beechmont home. This stunning home design has seven carefully curated façades to choose from, each uniquely designed to fit the Beechmont home design. Which one reflects your style?















# Stay Connected

#### HAPPY HALLMARK CLIENTS

Nothing makes us happier than getting great feedback!

#### \*\*\*

"We have built three homes with Hallmark. The price is absolutely amazing, great value for money, and you get great service. We never have any stress with Hallmark – that's why we're not scared to do it again and again!" REBECCA AND PAULA

#### \*\*\*

"I have built several houses in the past, so I was amazed when Hallmark completed my new home much earlier than expected! The standard of the construction, the