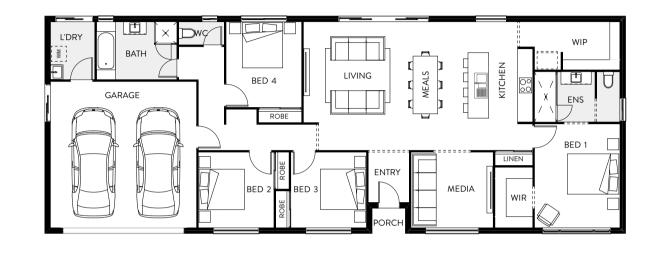

## Retreat 285

A modern, stylish and minimal acreage home design defines the Retreat 285. Designed to accommodate a family of any size, this acreage plan has all the essentials plus so much more. The separate activity and media rooms deliver even more indoor space — making it the perfect home design for growing families. The gourmet kitchen and spacious open-plan dining and living areas are perfect for entertaining friends and family. The master suite offers a large ensuite and walk-in robe and is tucked away from the rest of the house, making it a private oasis.

| Bed 1    | 3.9 x 3.8 |
|----------|-----------|
| Bed 2    | 3.6 x 3.1 |
| Bed 3    | 3.6 x 3.2 |
| Bed 4    | 3.8 x 3.6 |
| Study    | 3.6 x 2.2 |
| Activity | 3.6 x 3.2 |
| Media    | 3.6 x 3.0 |
| Meals    | 5.2 x 3.0 |
| Living   | 5.2 x 4.6 |
| Kitchen  | 4.4 x 3.0 |
| Alfresco | 8.6 x 3.0 |
| Garage   | 5.8 x 5.8 |
|          |           |

TOTAL FLOOR AREA 285.38m<sup>2</sup>

LENGTH 15.8m • WIDTH 24.7m

| BEDS |  |
|------|--|
|      |  |
| 4    |  |

## Floor Plan Option

SERVERY BENCH EXTENSION