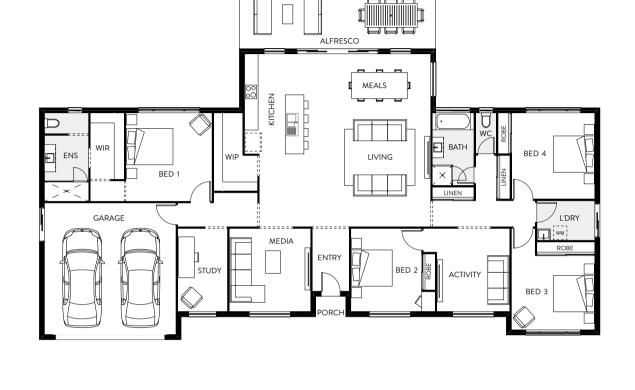

## Retreat 285

A modern, stylish and minimal acreage home design defines the Retreat 285. Designed to accommodate a family of any size, this acreage plan has all the essentials plus so much more. The separate activity and media rooms deliver even more indoor space — making it the perfect home design for growing families. The gourmet kitchen and spacious open-plan dining and living areas are perfect for entertaining friends and family. The master suite offers a large ensuite and walk-in robe and is tucked away from the rest of the house, making it a private oasis.

| Bed 1    | 3.9 x 3.8 |
|----------|-----------|
| Bed 2    | 3.6 x 3.1 |
| Bed 3    | 3.6 x 3.2 |
| Bed 4    | 3.8 x 3.6 |
| Study    | 3.6 x 2.2 |
| Activity | 3.6 x 3.2 |
| Media    | 3.6 x 3.0 |
| Meals    | 5.2 x 3.0 |
| Living   | 5.2 x 4.6 |
| Kitchen  | 4.4 x 3.0 |
| Alfresco | 8.6 x 3.0 |
| Garage   | 5.8 x 5.8 |
|          |           |

TOTAL FLOOR AREA 285.38m<sup>2</sup>

LENGTH 15.8m • WIDTH 24.7m

| BEDS |  |
|------|--|
|      |  |
| 4    |  |

## Floor Plan Option

SERVERY BENCH EXTENSION