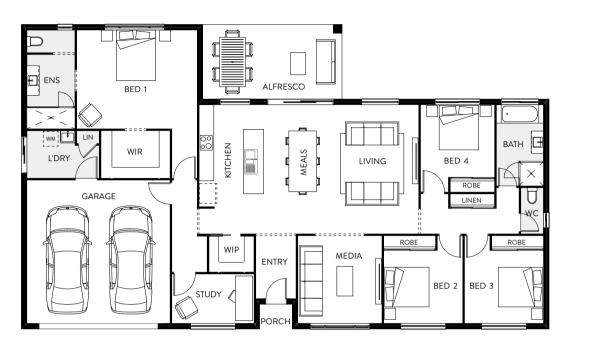

## Retreat 285

A modern, stylish and minimal acreage home design defines the Retreat 285. Designed to accommodate a family of any size, this acreage plan has all the essentials plus so much more. The separate activity and media rooms deliver even more indoor space — making it the perfect home design for growing families. The gourmet kitchen and spacious open-plan dining and living areas are perfect for entertaining friends and family. The master suite offers a large ensuite and walk-in robe and is tucked away from the rest of the house, making it a private oasis.

| Bed 1    | 3.9 x 3.8 |
|----------|-----------|
| Bed 2    | 3.6 x 3.1 |
| Bed 3    | 3.6 x 3.2 |
| Bed 4    | 3.8 x 3.6 |
| Study    | 3.6 x 2.2 |
| Activity | 3.6 x 3.2 |
| Media    | 3.6 x 3.0 |
| Meals    | 5.2 x 3.0 |
| Living   | 5.2 x 4.6 |
| Kitchen  | 4.4 x 3.0 |
| Alfresco | 8.6 x 3.0 |
| Garage   | 5.8 x 5.8 |
|          |           |

TOTAL FLOOR AREA 285.38m<sup>2</sup>

LENGTH 15.8m • WIDTH 24.7m

| BEDS |  |
|------|--|
|      |  |
| 4    |  |

## Floor Plan Option

SERVERY BENCH EXTENSION