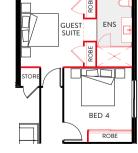

iving and dining alfresco to the private master suite featuring expansive walk-in robe and ensuite, this home design really has it all.

| Bed 1    | 5.0 x 4.5 |
|----------|-----------|
| Bed 2    | 3.4 × 3.0 |
| Bed 3    | 4.4 x 3.6 |
| Bed 4    | 3.3 x 3.3 |
| Bed 5    | 4.8 x 3.2 |
| Activity | 5.8 x 3.5 |
| Office   | 3.2 x 3.0 |
| Study    | 2.8 x 2.3 |
| Media    | 5.1 x 5.1 |
| Meals    | 5.8 x 3.0 |
| Living   | 5.8 x 4.9 |
| Kitchen  | 4.8 x 3.0 |
| Alfresco | 8.6 x 4.5 |
| Garage   | 5.8 x 5.8 |
|          |           |

TOTAL FLOOR AREA 393.68m<sup>2</sup>

LENGTH 16.7m • WIDTH 26.8m

| BEDS | LIVING | GARAGE | BATHS | STU |
|------|--------|--------|-------|-----|
|      |        |        | 4     | _   |
| 5    | 3      | 2      | 2     |     |



#### Floor Plan Options







**GUEST SUITE** 

# Fairview Façades

Designed specifically to suit the Fairview home floor plan, there are seven beautiful home façades to choose from.

Which façade best suits your style?

















## Indiana 199

The perfect small acreage home design comes together in the Indiana 199 by Hallmark Homes. The floor plan is designed to make the most out of space for a growing family. The master suite is a private sanctuary, featuring a large walk-in robe and ensuite. With three additional bedrooms, double garage, large media room and openplan kitchen and living areas, this impressive small acreage home suits anyone who loves a bright, spacious and airy home.

|  | Bed 1   | 4.1 x 3.  |
|--|---------|-----------|
|  | Bed 2   | 3.0 x 3.  |
|  | Bed 3   | 3.0 x 3.  |
|  | Bed 4   | 3