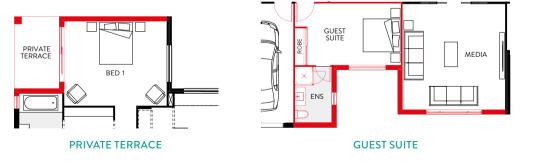

## Fairview 395

The Fairview 395 is one of our largest single storey acreage home designs making it perfect for a flourishing family. This spacious home has room for everything you could need to live the ultimate country lifestyle. With distinct open-plan living and entertaining areas, as well as thoughtfully curated private zones, this floor plan will tick all your boxes. From the large gourmet kitchen featuring a walk-in pantry, outdoor living and dining alfresco to the private master suite featuring expansive walk-in robe and ensuite, this home design really has it all.

#### Floor Plan Options

**GUEST SUITE** 